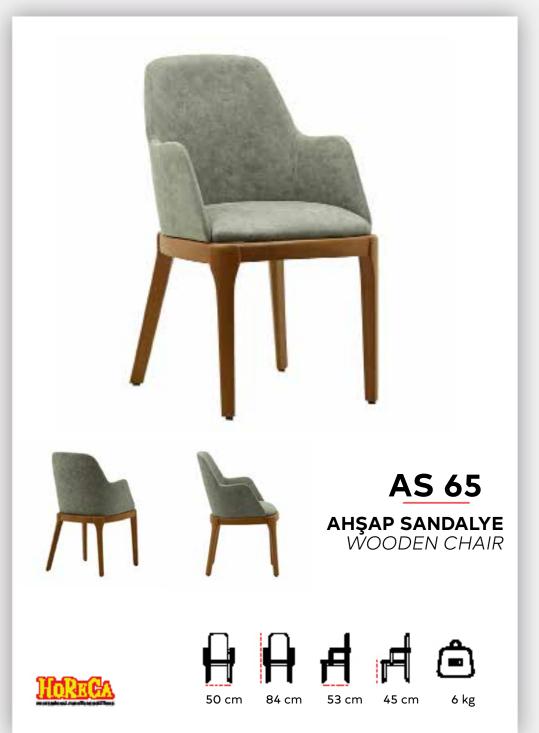

54 cm

**AS 09** AHŞAP SANDALYE WOODEN CHAIR

85 cm

58 cm

5 kg

**AS 10** 

AHŞAP SANDALYE WOODEN CHAIR

49 cm