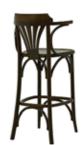

## **BISTRO SANDALYELER**

BAR CHAIRS

**BS 05 BISTRO SANDALYE** BAR CHAIR

**BS 06 BISTRO SANDALYE** BAR CHAIR

45 cm

93 cm

45 cm

90 cm

45 cm

5 kg

**BS 07 BISTRO SANDALYE** BAR CHAIR

5 kg

**BS 10 BISTRO SANDALYE** BAR CHAIR

**BS 17 BISTRO SANDALYE** BAR CHAIR

**BS 20** BISTRO SANDALYE BAR CHAIR

**BS 22 3ISTRO SANDALYE** BAR CHAIR