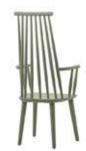

## **AHŞAP SANDALYELER**

WOODEN CHAIRS

**AS 01** AHŞAP SANDALYE WOODEN CHAIR

78 cm

55 cm

79 cm

58 cm

**AS 06** AHŞAP SANDALYE WOODEN CHAIR