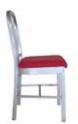

METAL CHAIRS

**MS 01 METAL SANDALYE** METAL CHAIR

83 cm

57 cm

45 cm

82 cm

54 cm 45 cm

7 kg