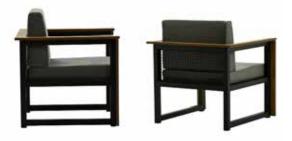

## **BERJERLER**

ARMCHAIRS

**B** 01 **BERJER** ARMCHAIR

21 kg

82 cm 105 cm 76 cm

**B** 05 **BERJER** 

**ARMCHAIR** 

95 cm