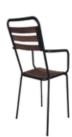

METAL CHAIRS

**MS 01 METAL SANDALYE** METAL CHAIR

83 cm

57 cm

45 cm

82 cm

54 cm 45 cm

7 kg