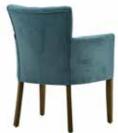

## **BERJERLER**

ARMCHAIRS

**B** 01 **BERJER** ARMCHAIR

21 kg

82 cm 105 cm 76 cm

**B** 05 **BERJER** 

**ARMCHAIR** 

95 cm