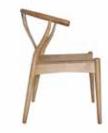

## **AHŞAP SANDALYELER**

WOODEN CHAIRS

**AS 01** AHŞAP SANDALYE WOODEN CHAIR

78 cm

55 cm

79 cm

58 cm

**AS 06** AHŞAP SANDALYE WOODEN CHAIR