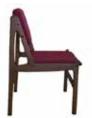

## **AHŞAP SANDALYELER**

WOODEN CHAIRS

**AS 01** AHŞAP SANDALYE WOODEN CHAIR

78 cm

55 cm

79 cm

58 cm

**AS 06** AHŞAP SANDALYE WOODEN CHAIR