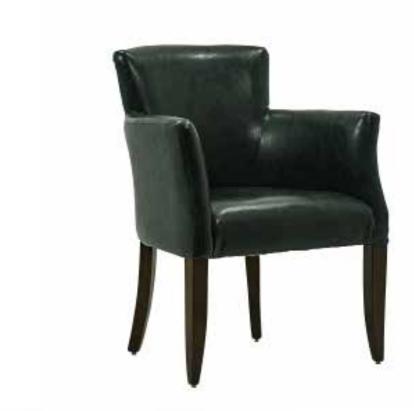

## **BERJERLER**

ARMCHAIRS

**B** 01 **BERJER** ARMCHAIR

21 kg

82 cm 105 cm 76 cm

**B** 05 **BERJER** 

**ARMCHAIR** 

95 cm