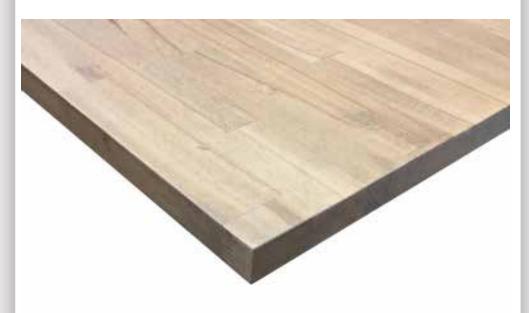

# 2x5 ahşap içi mermer

**MASA TABLALARI** 

2x30 mm metal içi ladin ahşap

MASA TABLALARI

5 cm Gönye Burun Beyaz Kompakt

MASA TABLALARI

5 cm gönye burun ceviz kaplama MASA TABLALARI

5 CM GÖNYE BURUN kayın kaplama MASA TABLALARI