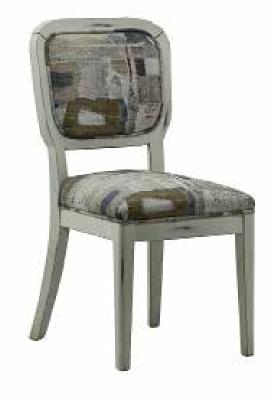

## **AHŞAP SANDALYELER**

WOODEN CHAIRS

**AS 01** AHŞAP SANDALYE WOODEN CHAIR

78 cm

55 cm

79 cm

58 cm

**AS 06** AHŞAP SANDALYE WOODEN CHAIR