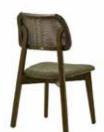

## **AHŞAP SANDALYELER**

WOODEN CHAIRS

**AS 01** AHŞAP SANDALYE WOODEN CHAIR

78 cm

55 cm

79 cm

58 cm

**AS 06** AHŞAP SANDALYE WOODEN CHAIR