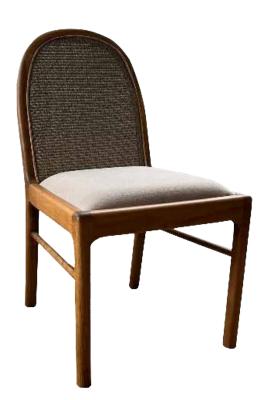

## **AHŞAP SANDALYELER**

WOODEN CHAIRS

**AS 01** AHŞAP SANDALYE WOODEN CHAIR

78 cm

55 cm

79 cm

58 cm

**AS 06** AHŞAP SANDALYE WOODEN CHAIR