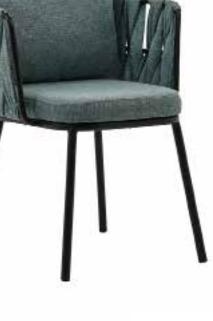

60 cm

77 cm

57 cm

45 cm

84 cm

50 cm

5,5 kg

**AS 08** AHŞAP SANDALYE WOODEN CHAIR