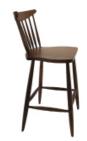

## **AHŞAP SANDALYELER**

WOODEN CHAIRS

**AS 01** AHŞAP SANDALYE WOODEN CHAIR

78 cm

55 cm

79 cm

58 cm

**AS 06** AHŞAP SANDALYE WOODEN CHAIR