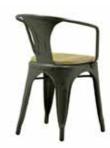

METAL CHAIRS

**MS 01 METAL SANDALYE** METAL CHAIR

83 cm

57 cm

45 cm

82 cm

54 cm 45 cm

7 kg