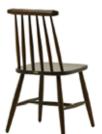

## **AHŞAP SANDALYELER**

WOODEN CHAIRS

**AS 01** AHŞAP SANDALYE WOODEN CHAIR

78 cm

55 cm

79 cm

58 cm

**AS 06** AHŞAP SANDALYE WOODEN CHAIR