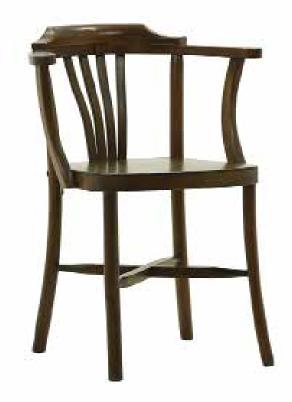

## **AHŞAP SANDALYELER**

WOODEN CHAIRS

**AS 01** AHŞAP SANDALYE WOODEN CHAIR

78 cm

55 cm

79 cm

58 cm

**AS 06** AHŞAP SANDALYE WOODEN CHAIR