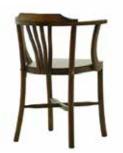

## **AHŞAP SANDALYELER**

WOODEN CHAIRS

**AS 01** AHŞAP SANDALYE WOODEN CHAIR

78 cm

55 cm

79 cm

58 cm

**AS 06** AHŞAP SANDALYE WOODEN CHAIR