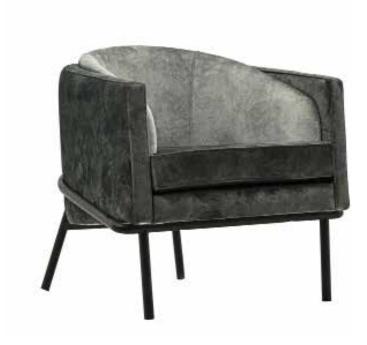

## **BERJERLER**

ARMCHAIRS

**B** 01 **BERJER** ARMCHAIR

21 kg

82 cm 105 cm 76 cm

**B** 05 **BERJER** 

**ARMCHAIR** 

95 cm