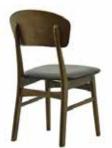

60 cm

77 cm

57 cm

45 cm

84 cm

50 cm

5,5 kg

**AS 08** AHŞAP SANDALYE WOODEN CHAIR