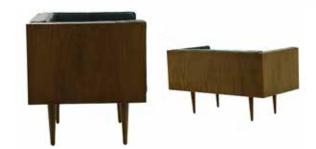

## **BERJERLER**

ARMCHAIRS

**B** 01 **BERJER** ARMCHAIR

21 kg

82 cm 105 cm 76 cm

**B** 05 **BERJER** 

**ARMCHAIR** 

95 cm