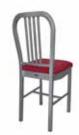

METAL CHAIRS

**MS 01 METAL SANDALYE** METAL CHAIR

83 cm

57 cm

45 cm

82 cm

54 cm 45 cm

7 kg