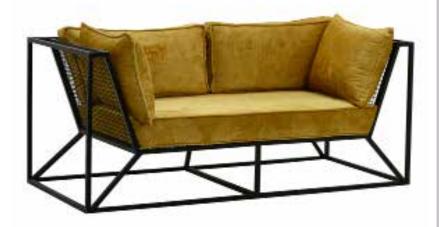

## MINI KOLTUKLAR

MINI SEATS

**MK 01** MINI KOLTUK MINI SEAT

75 cm

67 cm 45 cm 11,5 kg

**MK 06** MINI KOLTUK MINI SEAT

58 cm

**MK 07** MINI KOLTUK MINI SEAT