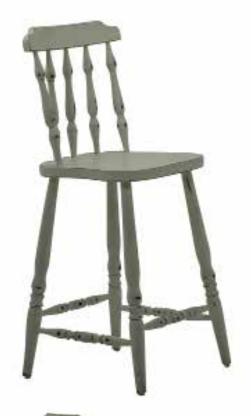

## **AHŞAP SANDALYELER**

WOODEN CHAIRS

**AS 01** AHŞAP SANDALYE WOODEN CHAIR

78 cm

55 cm

79 cm

58 cm

**AS 06** AHŞAP SANDALYE WOODEN CHAIR