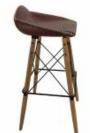

## **BISTRO SANDALYELER**

BAR CHAIRS

**BS 05 BISTRO SANDALYE** BAR CHAIR

**BS 06 BISTRO SANDALYE** BAR CHAIR

45 cm

93 cm

45 cm

90 cm