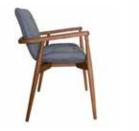

## **AHŞAP SANDALYELER**

WOODEN CHAIRS

**AS 01** AHŞAP SANDALYE WOODEN CHAIR

78 cm

55 cm

79 cm

58 cm

**AS 06** AHŞAP SANDALYE WOODEN CHAIR