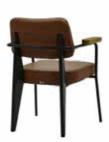

## **AHŞAP SANDALYELER**

WOODEN CHAIRS

**AS 01** AHŞAP SANDALYE WOODEN CHAIR

78 cm

55 cm

79 cm

58 cm

**AS 06** AHŞAP SANDALYE WOODEN CHAIR