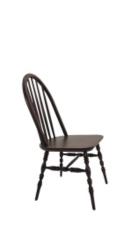

## **AHŞAP SANDALYELER**

WOODEN CHAIRS

**AS 01** AHŞAP SANDALYE WOODEN CHAIR

78 cm

55 cm

79 cm

58 cm

**AS 06** AHŞAP SANDALYE WOODEN CHAIR