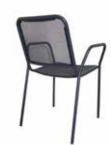

METAL CHAIRS

**MS 01 METAL SANDALYE** METAL CHAIR

83 cm

57 cm

45 cm

82 cm

54 cm 45 cm

7 kg