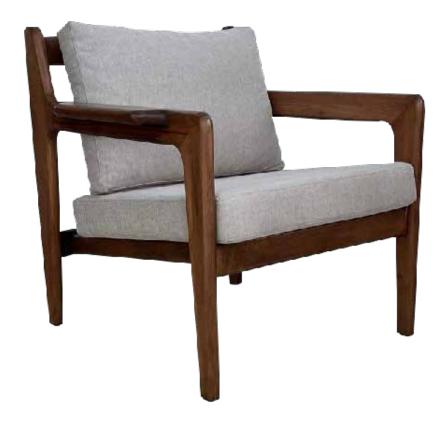

## **BERJERLER**

ARMCHAIRS

**B** 01 **BERJER** ARMCHAIR

21 kg

82 cm 105 cm 76 cm

**B** 05 **BERJER** 

**ARMCHAIR** 

95 cm