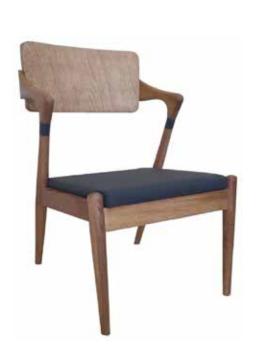

## **AHŞAP SANDALYELER**

WOODEN CHAIRS

**AS 01** AHŞAP SANDALYE WOODEN CHAIR

78 cm

55 cm

79 cm

58 cm

**AS 06** AHŞAP SANDALYE WOODEN CHAIR