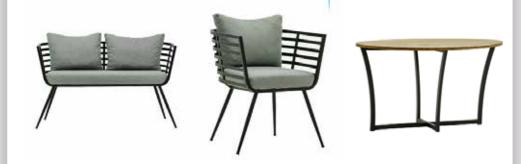

## **SEDIRLER**

COUCHES

**SD 02 SEDİR** COUCH

57 cm 45 cm

21 kg

**SD 13 SEDİR** COUCH

**SD 19 SEDİR** COUCH

**SD 25 SEDİR** COUCH

**SD 26 SEDİR** COUCH

**SD 27 SEDİR** COUCH

**SD 34 SEDIR** COUCH

**SD 36 SEDIR** COUCH