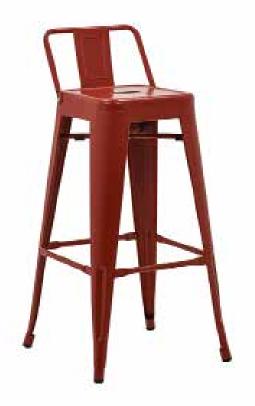

METAL CHAIRS

**MS 01 METAL SANDALYE** METAL CHAIR

83 cm

57 cm

45 cm

82 cm

54 cm 45 cm

7 kg