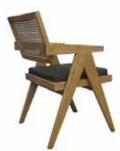

## **AHŞAP SANDALYELER**

WOODEN CHAIRS

**AS 01** AHŞAP SANDALYE WOODEN CHAIR

78 cm

55 cm

79 cm

58 cm

**AS 06** AHŞAP SANDALYE WOODEN CHAIR