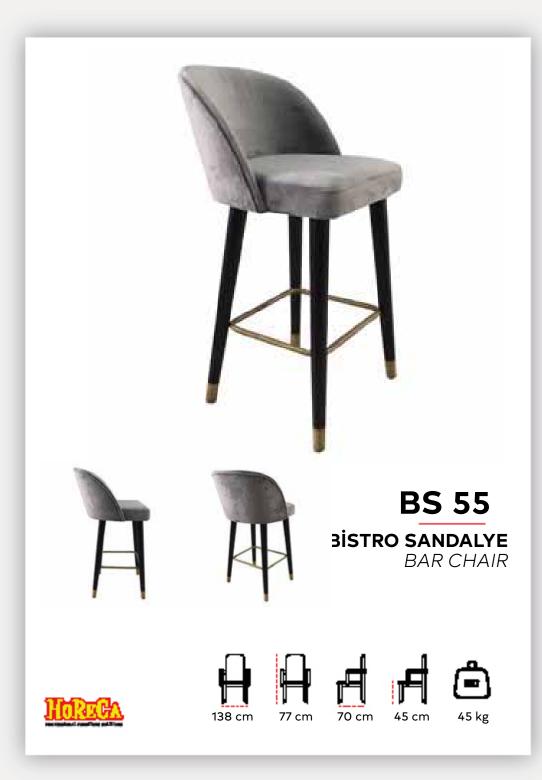

## **BISTRO SANDALYELER**

BAR CHAIRS

**BS 05 BISTRO SANDALYE** BAR CHAIR

**BS 06 BISTRO SANDALYE** BAR CHAIR

45 cm

93 cm

45 cm

90 cm

45 cm

5 kg

**BS 07 BISTRO SANDALYE** BAR CHAIR

5 kg

**BS 10 BISTRO SANDALYE** BAR CHAIR

**BS 17 BISTRO SANDALYE** BAR CHAIR

**BS 20** BISTRO SANDALYE BAR CHAIR

**BS 22 3ISTRO SANDALYE** BAR CHAIR