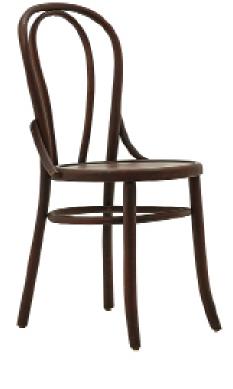

## **AHŞAP SANDALYELER**

WOODEN CHAIRS

**AS 01** AHŞAP SANDALYE WOODEN CHAIR

78 cm

55 cm

79 cm

58 cm

**AS 06** AHŞAP SANDALYE WOODEN CHAIR