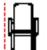

60 cm

77 cm

57 cm

45 cm

84 cm

50 cm

5,5 kg

**AS 08** AHŞAP SANDALYE WOODEN CHAIR