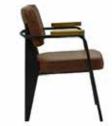

61 cm

**AS 78** AHŞAP SANDALYE WOODEN CHAIR

12 kg

**AS 79** AHŞAP SANDALYE WOODEN CHAIR

**AS 83** AHŞAP SANDALYE WOODEN CHAIR

72 cm 45 cm

86 cm

49 cm