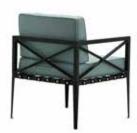

## **AHŞAP SANDALYELER**

WOODEN CHAIRS

**AS 01** AHŞAP SANDALYE WOODEN CHAIR

78 cm

55 cm

79 cm

58 cm

**AS 06** AHŞAP SANDALYE WOODEN CHAIR