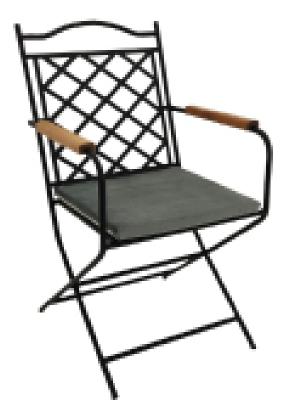

METAL CHAIRS

**MS 01 METAL SANDALYE** METAL CHAIR

83 cm

57 cm

45 cm

82 cm

54 cm 45 cm

7 kg