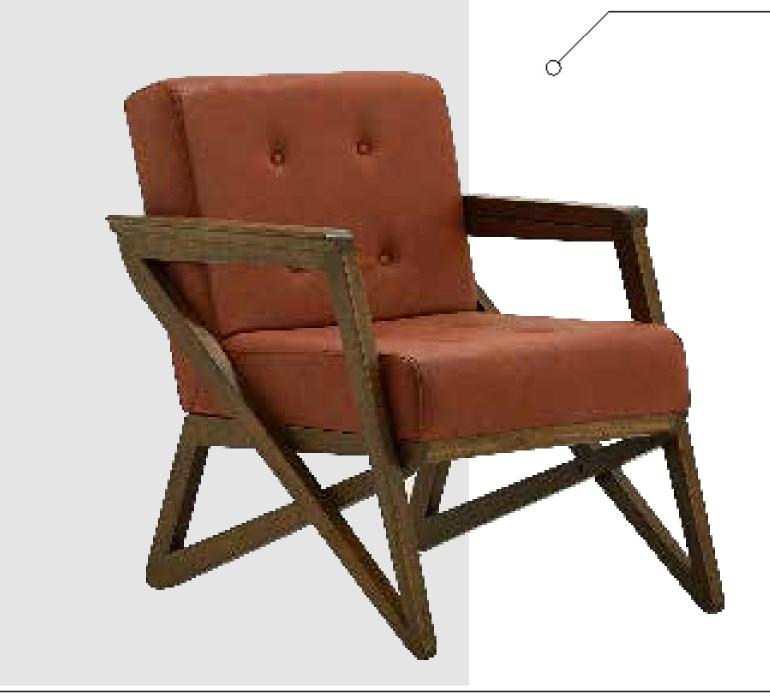

## **BERJERLER**

ARMCHAIRS

**B** 01 **BERJER** ARMCHAIR

21 kg

82 cm 105 cm 76 cm

**B** 05 **BERJER** 

**ARMCHAIR** 

95 cm