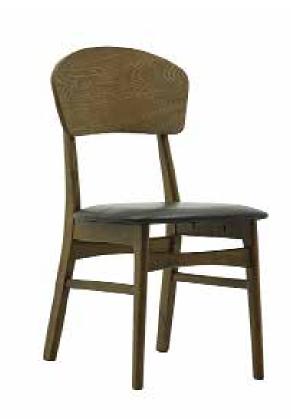

60 cm

77 cm

57 cm

45 cm

84 cm

50 cm

5,5 kg

**AS 08** AHŞAP SANDALYE WOODEN CHAIR