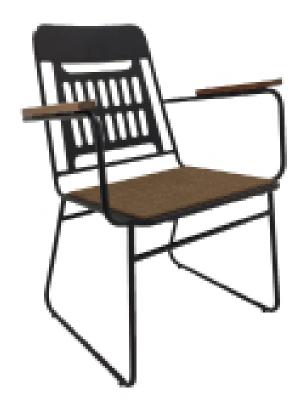

METAL CHAIRS

**MS 01 METAL SANDALYE** METAL CHAIR

83 cm

57 cm

45 cm

82 cm

54 cm 45 cm

7 kg