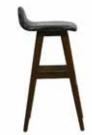

## **BISTRO SANDALYELER**

BAR CHAIRS

**BS 05 BISTRO SANDALYE** BAR CHAIR

**BS 06 BISTRO SANDALYE** BAR CHAIR

45 cm

93 cm

45 cm

90 cm