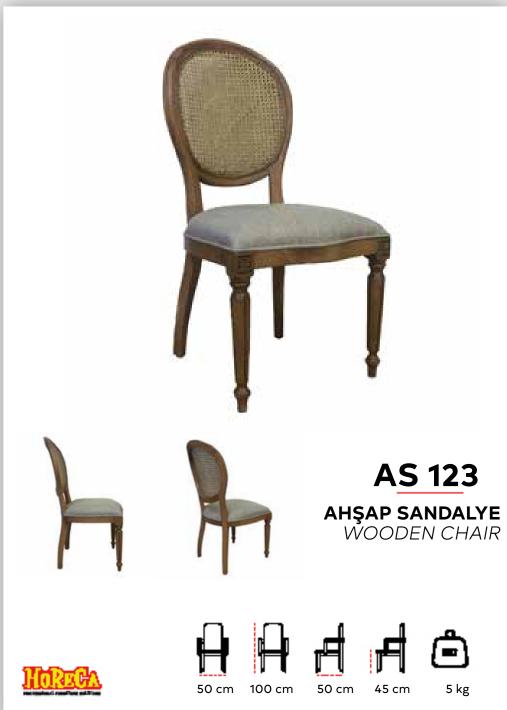

53 cm

**AS 119** AHŞAP SANDALYE WOODEN CHAIR

81 cm

**AS 122** AHŞAP SANDALYE WOODEN CHAIR

80 cm

56 cm

7 kg

7 kg