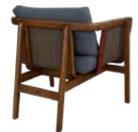

## **BERJERLER**

ARMCHAIRS

**B** 01 **BERJER** ARMCHAIR

21 kg

82 cm 105 cm 76 cm

**B** 05 **BERJER** 

**ARMCHAIR** 

95 cm