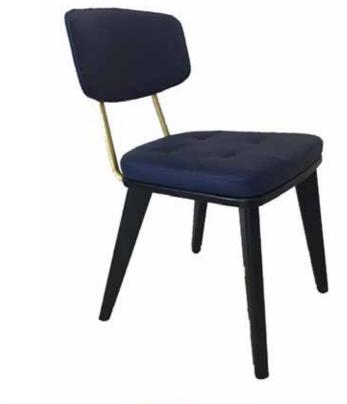

## **AHŞAP SANDALYELER**

WOODEN CHAIRS

**AS 01** AHŞAP SANDALYE WOODEN CHAIR

78 cm

55 cm

79 cm

58 cm

**AS 06** AHŞAP SANDALYE WOODEN CHAIR