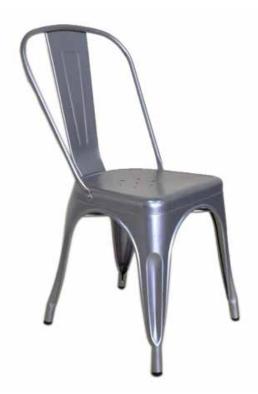

METAL CHAIRS

**MS 01 METAL SANDALYE** METAL CHAIR

83 cm

57 cm

45 cm

82 cm

54 cm 45 cm

7 kg