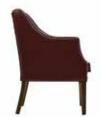

## **AHŞAP SANDALYELER**

WOODEN CHAIRS

**AS 01** AHŞAP SANDALYE WOODEN CHAIR

78 cm

55 cm

79 cm

58 cm

**AS 06** AHŞAP SANDALYE WOODEN CHAIR