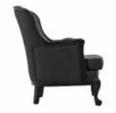

## **BERJERLER**

ARMCHAIRS

**B** 01 **BERJER** ARMCHAIR

21 kg

82 cm 105 cm 76 cm

**B** 05 **BERJER** 

**ARMCHAIR** 

95 cm