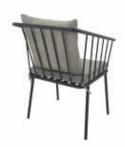

METAL CHAIRS

**MS 01 METAL SANDALYE** METAL CHAIR

83 cm

57 cm

45 cm

82 cm

54 cm 45 cm

7 kg