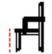

METAL CHAIRS

**MS 01 METAL SANDALYE** METAL CHAIR

83 cm

57 cm

45 cm

82 cm

54 cm 45 cm

7 kg