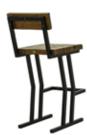

## **AHŞAP SANDALYELER**

WOODEN CHAIRS

**AS 01** AHŞAP SANDALYE WOODEN CHAIR

78 cm

55 cm

79 cm

58 cm

**AS 06** AHŞAP SANDALYE WOODEN CHAIR