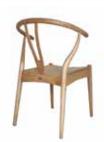

## **AHŞAP SANDALYELER**

WOODEN CHAIRS

**AS 01** AHŞAP SANDALYE WOODEN CHAIR

78 cm

55 cm

79 cm

58 cm

**AS 06** AHŞAP SANDALYE WOODEN CHAIR