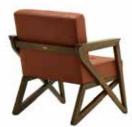

**B** 18 **BERJER ARMCHAIR** 

95 cm

79 cm

11 kg

B 19 **BERJER** 

ARMCHAIR

75 cm 105 cm

77 cm