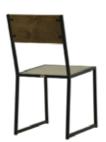

## **AHŞAP SANDALYELER**

WOODEN CHAIRS

**AS 01** AHŞAP SANDALYE WOODEN CHAIR

78 cm

55 cm

79 cm

58 cm

**AS 06** AHŞAP SANDALYE WOODEN CHAIR