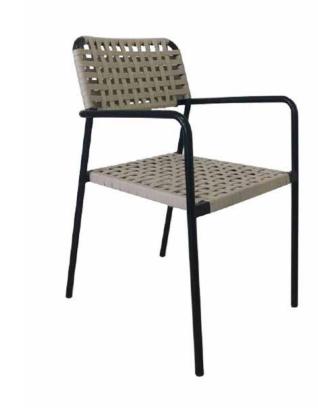

11,5 kg







**MS 58 METAL SANDALYE** 

METAL CHAIR





































12 kg







**MS 75 METAL SANDALYE** METAL CHAIR











































**MS 81 METAL SANDALYE** METAL CHAIR





















































**MS 91 METAL SANDALYE** METAL CHAIR







































**MS 93 METAL SANDALYE** METAL CHAIR















































**MS 95 METAL SANDALYE** METAL CHAIR













































**MS 97 METAL SANDALYE** METAL CHAIR

















81 cm 60 cm 45 cm



























**MS 99 METAL SANDALYE** METAL CHAIR























































**MS 120 METAL SANDALYE** METAL CHAIR













































**MS 123 METAL SANDALYE** METAL CHAIR



















































**MS 126 METAL SANDALYE** METAL CHAIR























**MS 128 METAL SANDALYE** METAL CHAIR





















**MS 129** 

**METAL SANDALYE** 

METAL CHAIR



















**MS 132** 

**METAL SANDALYE** METAL CHAIR





















**MS 133 METAL SANDALYE** METAL CHAIR





















**MS 134 METAL SANDALYE** METAL CHAIR























**MS 136 METAL SANDALYE** METAL CHAIR









































**MS 142** 

**METAL SANDALYE** METAL CHAIR











































**MS 150 METAL SANDALYE** METAL CHAIR











































## **BISTRO SANDALYELER**

BAR CHAIRS











**BS 05 BISTRO SANDALYE** BAR CHAIR