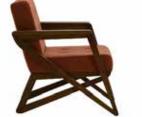

**B** 18 **BERJER ARMCHAIR** 

95 cm

79 cm

11 kg

B 19 **BERJER** 

ARMCHAIR

75 cm 105 cm

77 cm