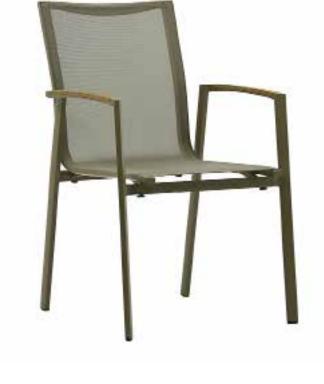

**MS 03 METAL SANDALYE** METAL CHAIR

**MS 20 METAL SANDALYE** METAL CHAIR

55 cm

82 cm

54 cm

6 kg

**MS 21 METAL SANDALYE** METAL CHAIR

**MS 32 METAL SANDALYE** METAL CHAIR