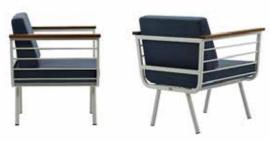

**BS 54** 

BAR CHAIR

















**BS 62** BISTRO SANDALYE

BAR CHAIR























**BS 68 BISTRO SANDALYE** BAR CHAIR













## MINI KOLTUKLAR

MINI SEATS











**MK 01** MINI KOLTUK MINI SEAT





































75 cm

67 cm 45 cm 11,5 kg





**MK 06** MINI KOLTUK MINI SEAT









58 cm















**MK 07** MINI KOLTUK MINI SEAT

















66 cm

8 kg





**MK 10** MINI KOLTUK MINI SEAT



















84 cm

63 cm

45 cm

7 kg





















86 cm

65 cm

12 kg





**MINI KOLTUK** MINI SEAT























**MK 19** MINI KOLTUK MINI SEAT









83 cm

















**MK 21** MINI SEAT





















**MK 24 MINI KOLTUK** MINI SEAT





















72 cm

83 cm 70 cm 45 cm





**MK 25** MINI KOLTUK MINI SEAT















































**MK 33** MINI KOLTUK MINI SEAT















9 kg







**MK 34** MINI SEAT













11 kg









## **BERJERLER**

ARMCHAIRS











**B** 01 **BERJER** ARMCHAIR











































21 kg

82 cm 105 cm 76 cm







**B** 05 **BERJER** 

**ARMCHAIR** 





95 cm



97 cm



75 cm



45 cm



























93 cm

72 cm 45 cm

24 kg







**B** 14

**BERJER ARMCHAIR** 





74 cm



























78 cm 45 cm















**B** 16

**BERJER** ARMCHAIR





76 cm



80 cm



78 cm



45 cm











**B** 18 **BERJER ARMCHAIR** 















95 cm

79 cm

11 kg







B 19 **BERJER** 

ARMCHAIR





75 cm 105 cm





77 cm



45 cm