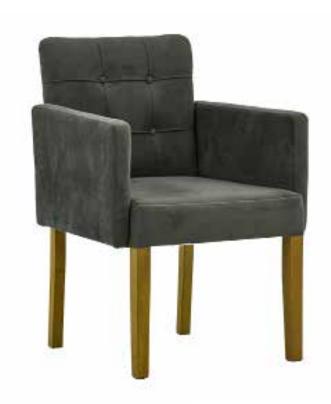

## **BERJERLER**

ARMCHAIRS

**B** 01 **BERJER** ARMCHAIR

21 kg

82 cm 105 cm 76 cm

**B** 05 **BERJER** 

**ARMCHAIR** 

95 cm