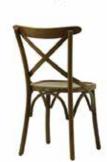

## **AHŞAP SANDALYELER**

WOODEN CHAIRS

**AS 01** AHŞAP SANDALYE WOODEN CHAIR

78 cm

55 cm

79 cm

58 cm

**AS 06** AHŞAP SANDALYE WOODEN CHAIR