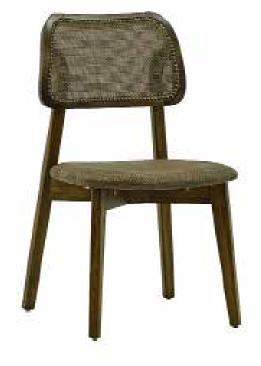

## **AHŞAP SANDALYELER**

WOODEN CHAIRS

**AS 01** AHŞAP SANDALYE WOODEN CHAIR

78 cm

55 cm

79 cm

58 cm

**AS 06** AHŞAP SANDALYE WOODEN CHAIR