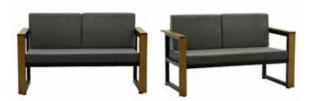

## MINI KOLTUKLAR

MINI SEATS

**MK 01** MINI KOLTUK MINI SEAT

75 cm

67 cm 45 cm 11,5 kg

**MK 06** MINI KOLTUK MINI SEAT

58 cm

**MK 07** MINI KOLTUK MINI SEAT

66 cm

8 kg

**MK 10** MINI KOLTUK MINI SEAT

84 cm

63 cm

45 cm

7 kg

86 cm

65 cm

12 kg

**MINI KOLTUK** MINI SEAT

**MK 19** MINI KOLTUK MINI SEAT

83 cm

**MK 21** MINI SEAT

**MK 24 MINI KOLTUK** MINI SEAT

72 cm

83 cm 70 cm 45 cm

**MK 25** MINI KOLTUK MINI SEAT

**MK 33** MINI KOLTUK MINI SEAT

9 kg

**MK 34** MINI SEAT

11 kg