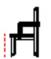

## **AHŞAP SANDALYELER**

WOODEN CHAIRS

**AS 01** AHŞAP SANDALYE WOODEN CHAIR

78 cm

55 cm

79 cm

58 cm

**AS 06** AHŞAP SANDALYE WOODEN CHAIR