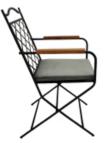

METAL CHAIRS

**MS 01 METAL SANDALYE** METAL CHAIR

83 cm

57 cm

45 cm

82 cm

54 cm 45 cm

7 kg