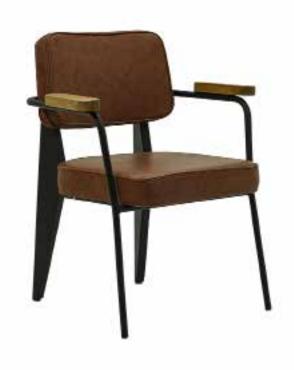

61 cm

**AS 78** AHŞAP SANDALYE WOODEN CHAIR

12 kg

**AS 79** AHŞAP SANDALYE WOODEN CHAIR

**AS 83** AHŞAP SANDALYE WOODEN CHAIR

72 cm 45 cm

86 cm

49 cm