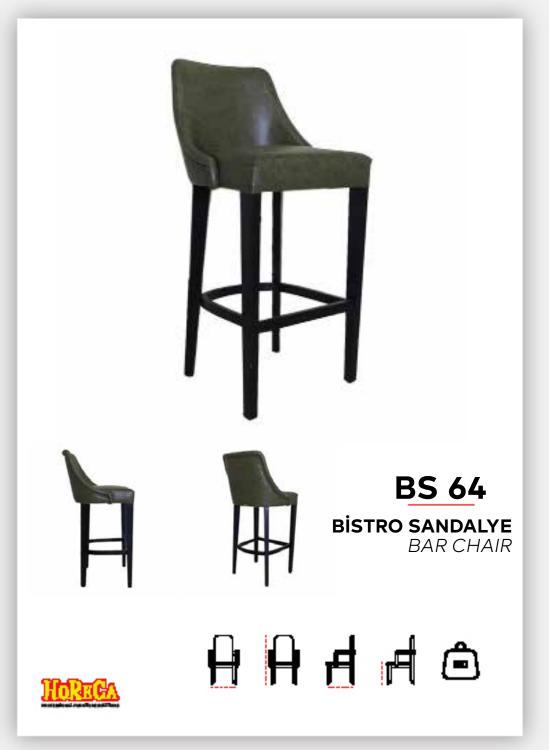

9 kg







**BS 31 BISTRO SANDALYE** BAR CHAIR





































51 cm 108 cm

53 cm







**BS 35 BISTRO SANDALYE** BAR CHAIR















68 cm







**BS 36 BISTRO SANDALYE** BAR CHAIR













110 cm

59 cm

6 kg







**BS 37 BISTRO SANDALYE** BAR CHAIR















41 cm 100 cm

6 kg







**BS 38 BISTRO SANDALYE** BAR CHAIR















45 cm

75 cm

45 cm

7 kg







**BS 39** BAR CHAIR















54 cm























8 kg













**BS 48 BISTRO SANDALYE** BAR CHAIR























**BS 49 BISTRO SANDALYE** BAR CHAIR













50 cm 45 cm

8 kg



85 cm

40 cm







**BS 53** BISTRO SANDALYE BAR CHAIR



























**BS 54** 

BAR CHAIR

















**BS 62** BISTRO SANDALYE

BAR CHAIR























**BS 68 BISTRO SANDALYE** BAR CHAIR













## MINI KOLTUKLAR

MINI SEATS











**MK 01** MINI KOLTUK MINI SEAT





































75 cm

67 cm 45 cm 11,5 kg





**MK 06** MINI KOLTUK MINI SEAT









58 cm















**MK 07** MINI KOLTUK MINI SEAT

















66 cm

8 kg





**MK 10** MINI KOLTUK MINI SEAT



















84 cm

63 cm

45 cm

7 kg





















86 cm

65 cm

12 kg





**MINI KOLTUK** MINI SEAT























**MK 19** MINI KOLTUK MINI SEAT









83 cm

















**MK 21** MINI SEAT





















**MK 24 MINI KOLTUK** MINI SEAT





















72 cm

83 cm 70 cm 45 cm





**MK 25** MINI KOLTUK MINI SEAT















































**MK 33** MINI KOLTUK MINI SEAT