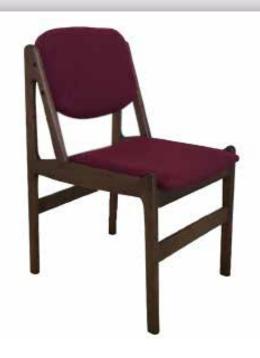

## **AHŞAP SANDALYELER**

WOODEN CHAIRS

**AS 01** AHŞAP SANDALYE WOODEN CHAIR

78 cm

55 cm

79 cm

58 cm

**AS 06** AHŞAP SANDALYE WOODEN CHAIR