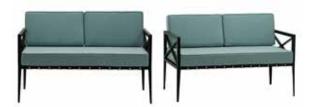

## MINI KOLTUKLAR

MINI SEATS

**MK 01** MINI KOLTUK MINI SEAT

75 cm

67 cm 45 cm 11,5 kg

**MK 06** MINI KOLTUK MINI SEAT

58 cm

**MK 07** MINI KOLTUK MINI SEAT