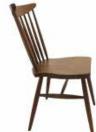

## **AHŞAP SANDALYELER**

WOODEN CHAIRS

**AS 01** AHŞAP SANDALYE WOODEN CHAIR

78 cm

55 cm

79 cm

58 cm

**AS 06** AHŞAP SANDALYE WOODEN CHAIR