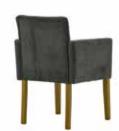

## **BERJERLER**

ARMCHAIRS

**B** 01 **BERJER** ARMCHAIR

21 kg

82 cm 105 cm 76 cm

**B** 05 **BERJER** 

**ARMCHAIR** 

95 cm