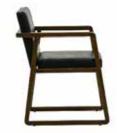

## **AHŞAP SANDALYELER**

WOODEN CHAIRS

**AS 01** AHŞAP SANDALYE WOODEN CHAIR

78 cm

55 cm

79 cm

58 cm

**AS 06** AHŞAP SANDALYE WOODEN CHAIR