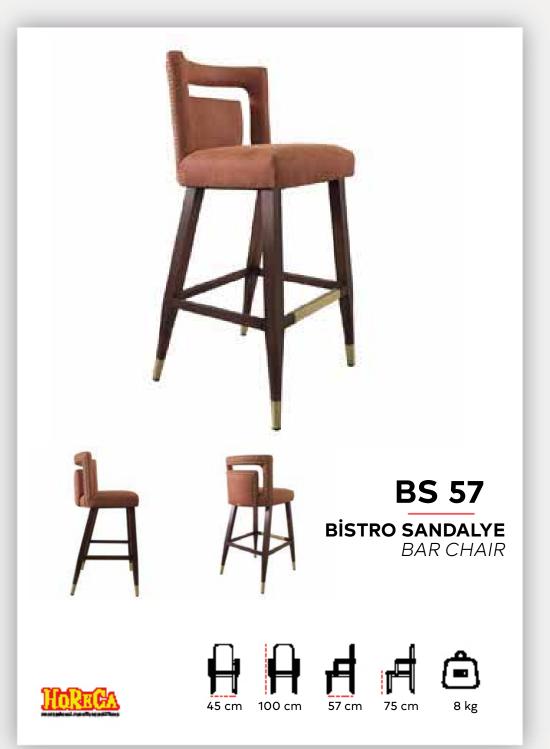

75 cm

48 cm

9 kg

**BS 31 BISTRO SANDALYE** BAR CHAIR

51 cm 108 cm

53 cm

**BS 35 BISTRO SANDALYE** BAR CHAIR

68 cm