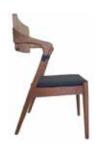

## **AHŞAP SANDALYELER**

WOODEN CHAIRS

**AS 01** AHŞAP SANDALYE WOODEN CHAIR

78 cm

55 cm

79 cm

58 cm

**AS 06** AHŞAP SANDALYE WOODEN CHAIR