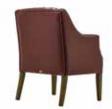

## **AHŞAP SANDALYELER**

WOODEN CHAIRS

**AS 01** AHŞAP SANDALYE WOODEN CHAIR

78 cm

55 cm

79 cm

58 cm

**AS 06** AHŞAP SANDALYE WOODEN CHAIR