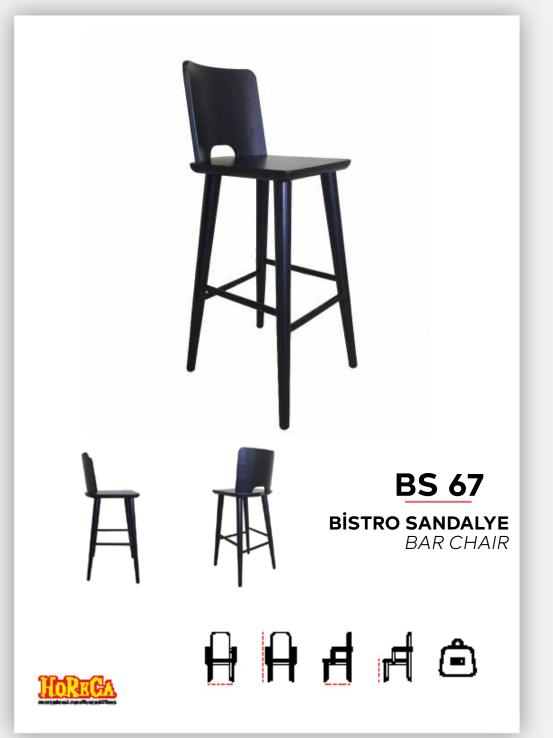

kg







**BS 31 BISTRO SANDALYE** BAR CHAIR





































51 cm 108 cm

53 cm







**BS 35 BISTRO SANDALYE** BAR CHAIR















68 cm







**BS 36 BISTRO SANDALYE** BAR CHAIR













110 cm

59 cm

6 kg







**BS 37 BISTRO SANDALYE** BAR CHAIR















41 cm 100 cm

6 kg







**BS 38 BISTRO SANDALYE** BAR CHAIR















45 cm

75 cm

45 cm

7 kg







**BS 39** BAR CHAIR















54 cm























8 kg













**BS 48 BISTRO SANDALYE** BAR CHAIR























**BS 49 BISTRO SANDALYE** BAR CHAIR













50 cm 45 cm

8 kg



85 cm

40 cm







**BS 53** BISTRO SANDALYE BAR CHAIR



























**BS 54** 

BAR CHAIR

















**BS 62** BISTRO SANDALYE

BAR CHAIR























**BS 68 BISTRO SANDALYE** BAR CHAIR













## MINI KOLTUKLAR

MINI SEATS











**MK 01** MINI KOLTUK MINI SEAT





































75 cm

67 cm 45 cm 11,5 kg





**MK 06** MINI KOLTUK MINI SEAT









58 cm















**MK 07** MINI KOLTUK MINI SEAT

















66 cm

8 kg





**MK 10** MINI KOLTUK MINI SEAT



















84 cm

63 cm

45 cm

7 kg





















86 cm

65 cm

12 kg





**MINI KOLTUK** MINI SEAT























**MK 19** MINI KOLTUK MINI SEAT









83 cm

















**MK 21** MINI SEAT





















**MK 24 MINI KOLTUK** MINI SEAT





















72 cm

83 cm 70 cm 45 cm





**MK 25** MINI KOLTUK MINI SEAT















































**MK 33** MINI KOLTUK MINI SEAT