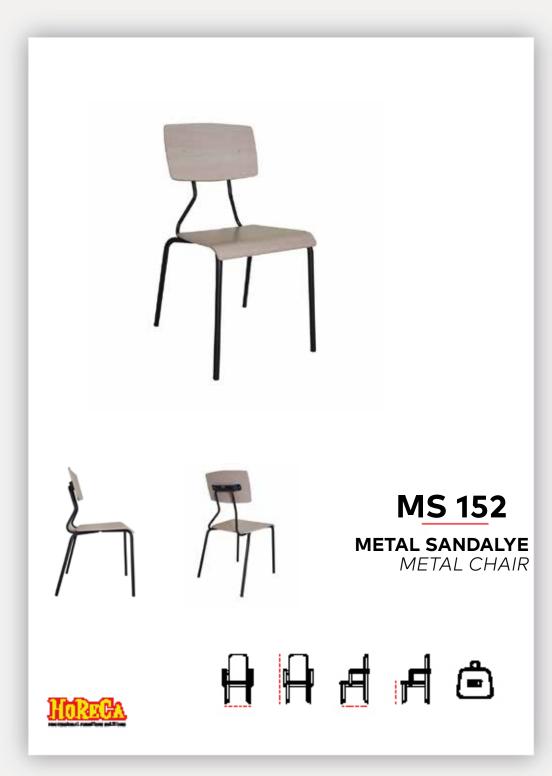

METAL CHAIRS

**MS 01 METAL SANDALYE** METAL CHAIR

83 cm

57 cm

45 cm

82 cm

54 cm 45 cm

7 kg