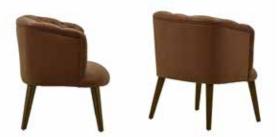

## **BERJERLER**

ARMCHAIRS

**B** 01 **BERJER** ARMCHAIR

21 kg

82 cm 105 cm 76 cm

**B** 05 **BERJER** 

**ARMCHAIR** 

95 cm