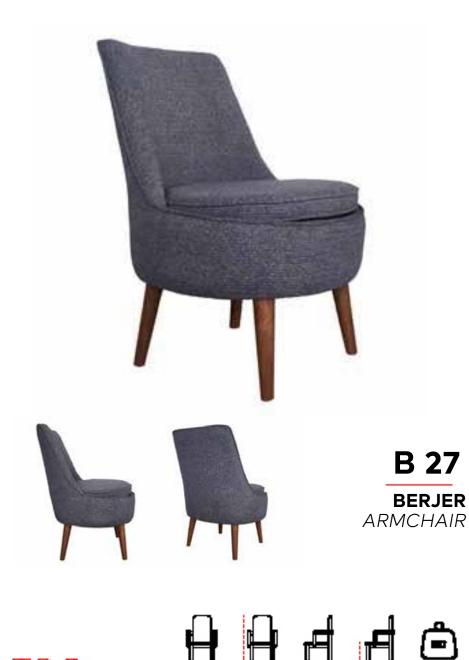

**MK 34** MINI SEAT













11 kg









## **BERJERLER**

ARMCHAIRS











**B** 01 **BERJER** ARMCHAIR











































21 kg

82 cm 105 cm 76 cm







**B** 05 **BERJER** 

**ARMCHAIR** 





95 cm



97 cm



75 cm



45 cm



























93 cm

72 cm 45 cm

24 kg







**B** 14

**BERJER ARMCHAIR** 





74 cm



























78 cm 45 cm















**B** 16

**BERJER** ARMCHAIR





76 cm



80 cm



78 cm



45 cm











**B** 18 **BERJER ARMCHAIR** 















95 cm

79 cm

11 kg







B 19 **BERJER** 

ARMCHAIR





75 cm 105 cm





77 cm



45 cm































67 cm 170 cm

70 cm

28 kg







**B 22 BERJER** ARMCHAIR





































74 cm

78 cm 45 cm

22 kg







**B 28 BERJER** ARMCHAIR

































**B** 33 **BERJER ARMCHAIR** 



















## **SEDIRLER**

COUCHES









**SD 02 SEDİR** COUCH







































57 cm 45 cm

21 kg







**SD 13 SEDİR** COUCH























































































**SD 19 SEDİR** COUCH



















































**SD 25 SEDİR** COUCH























**SD 26 SEDİR** COUCH

















**SD 27 SEDİR** COUCH







**SD 34 SEDIR** COUCH





















**SD 36 SEDIR** COUCH



















## **SEDIR SETLER**

COUCH SETS









**SDT 02** 

**SEDİR TAKIMI**COUCH SET







**SDT 15** 

SEDİR TAKIMI COUCH SET







**SDT 16** 

**SEDİR TAKIMI**COUCH SET







SDT 18
SEDI