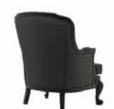

## **BERJERLER**

ARMCHAIRS

**B** 01 **BERJER** ARMCHAIR

21 kg

82 cm 105 cm 76 cm

**B** 05 **BERJER** 

**ARMCHAIR** 

95 cm