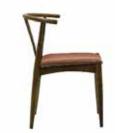

## **AHŞAP SANDALYELER**

WOODEN CHAIRS

**AS 01** AHŞAP SANDALYE WOODEN CHAIR

78 cm

55 cm

79 cm

58 cm

**AS 06** AHŞAP SANDALYE WOODEN CHAIR