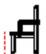

## **AHŞAP SANDALYELER**

WOODEN CHAIRS

**AS 01** AHŞAP SANDALYE WOODEN CHAIR

78 cm

55 cm

79 cm

58 cm

**AS 06** AHŞAP SANDALYE WOODEN CHAIR