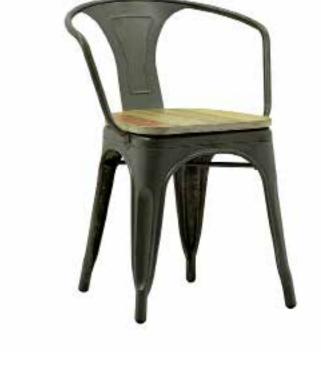

METAL CHAIRS

**MS 01 METAL SANDALYE** METAL CHAIR

83 cm

57 cm

45 cm

82 cm

54 cm 45 cm

7 kg