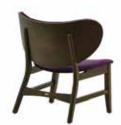

## **AHŞAP SANDALYELER**

WOODEN CHAIRS

**AS 01** AHŞAP SANDALYE WOODEN CHAIR

78 cm

55 cm

79 cm

58 cm

**AS 06** AHŞAP SANDALYE WOODEN CHAIR