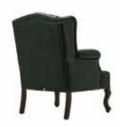

## **BERJERLER**

ARMCHAIRS

**B** 01 **BERJER** ARMCHAIR

21 kg

82 cm 105 cm 76 cm

**B** 05 **BERJER** 

**ARMCHAIR** 

95 cm