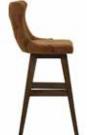

75 cm

48 cm

9 kg

**BS 31 BISTRO SANDALYE** BAR CHAIR

51 cm 108 cm

53 cm

**BS 35 BISTRO SANDALYE** BAR CHAIR

68 cm