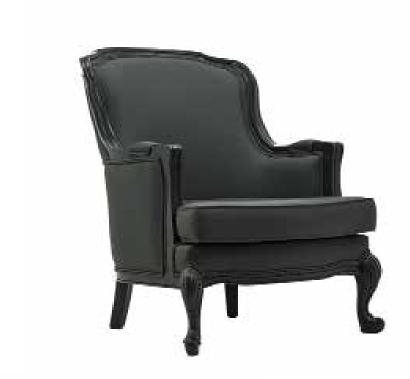

## **BERJERLER**

ARMCHAIRS

**B** 01 **BERJER** ARMCHAIR

21 kg

82 cm 105 cm 76 cm

**B** 05 **BERJER** 

**ARMCHAIR** 

95 cm