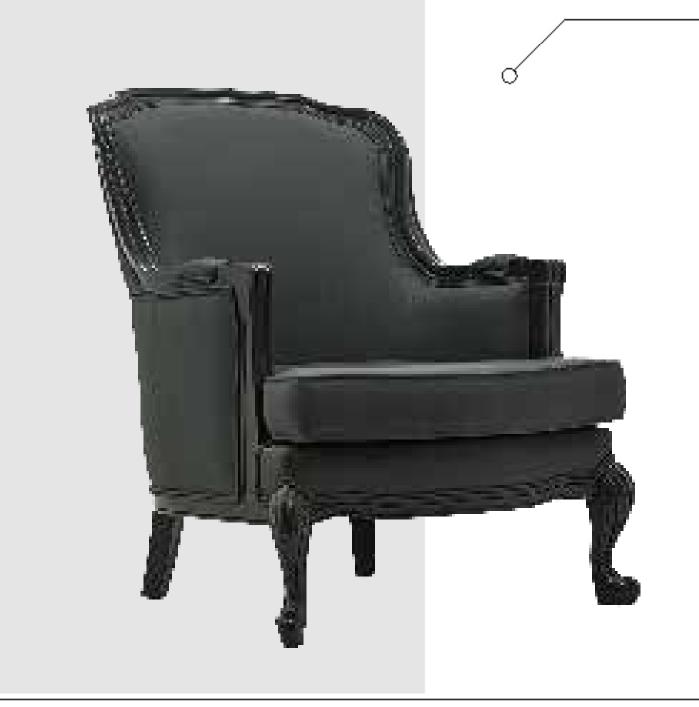

## **BERJERLER**

ARMCHAIRS

**B** 01 **BERJER** ARMCHAIR

21 kg

82 cm 105 cm 76 cm

**B** 05 **BERJER** 

**ARMCHAIR** 

95 cm