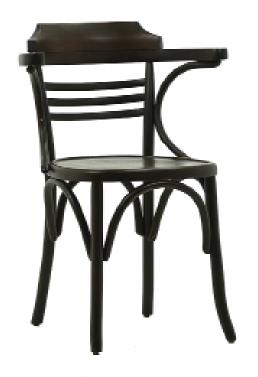

## **AHŞAP SANDALYELER**

WOODEN CHAIRS

**AS 01** AHŞAP SANDALYE WOODEN CHAIR

78 cm

55 cm

79 cm

58 cm

**AS 06** AHŞAP SANDALYE WOODEN CHAIR