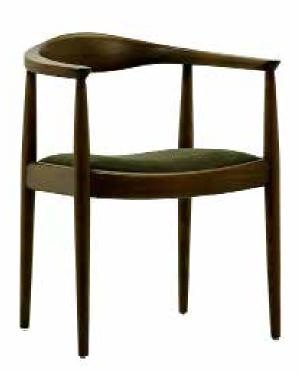

## **AHŞAP SANDALYELER**

WOODEN CHAIRS

**AS 01** AHŞAP SANDALYE WOODEN CHAIR

78 cm

55 cm

79 cm

58 cm

**AS 06** AHŞAP SANDALYE WOODEN CHAIR