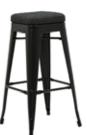

## **BISTRO SANDALYELER**

BAR CHAIRS

**BS 05 BISTRO SANDALYE** BAR CHAIR

**BS 06 BISTRO SANDALYE** BAR CHAIR

45 cm

93 cm

45 cm

90 cm

45 cm

5 kg

**BS 07 BISTRO SANDALYE** BAR CHAIR

5 kg

**BS 10 BISTRO SANDALYE** BAR CHAIR

**BS 17 BISTRO SANDALYE** BAR CHAIR

**BS 20** BISTRO SANDALYE BAR CHAIR

**BS 22 3ISTRO SANDALYE** BAR CHAIR