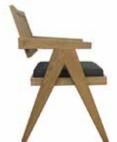

## **AHŞAP SANDALYELER**

WOODEN CHAIRS

**AS 01** AHŞAP SANDALYE WOODEN CHAIR

78 cm

55 cm

79 cm

58 cm

**AS 06** AHŞAP SANDALYE WOODEN CHAIR