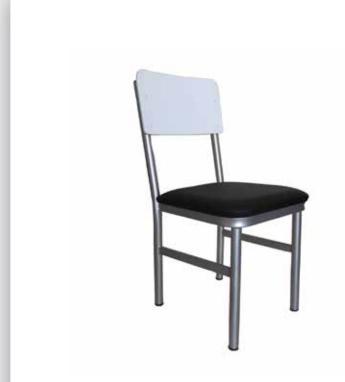

METAL CHAIRS

**MS 01 METAL SANDALYE** METAL CHAIR

83 cm

57 cm

45 cm

82 cm

54 cm 45 cm

7 kg