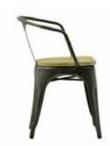

METAL CHAIRS

**MS 01 METAL SANDALYE** METAL CHAIR

83 cm

57 cm

45 cm

82 cm

54 cm 45 cm

7 kg