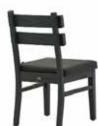

## **AHŞAP SANDALYELER**

WOODEN CHAIRS

**AS 01** AHŞAP SANDALYE WOODEN CHAIR

78 cm

55 cm

79 cm

58 cm

**AS 06** AHŞAP SANDALYE WOODEN CHAIR