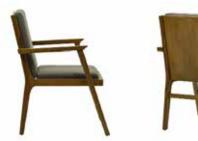

## **AHŞAP SANDALYELER**

WOODEN CHAIRS

**AS 01** AHŞAP SANDALYE WOODEN CHAIR

78 cm

55 cm

79 cm

58 cm

**AS 06** AHŞAP SANDALYE WOODEN CHAIR