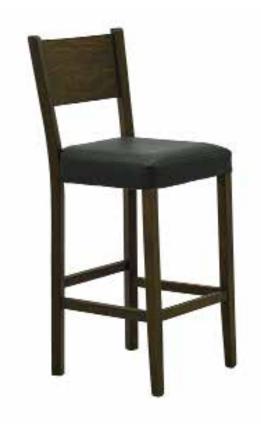

## **BISTRO SANDALYELER**

BAR CHAIRS

**BS 05 BISTRO SANDALYE** BAR CHAIR

**BS 06 BISTRO SANDALYE** BAR CHAIR

45 cm

93 cm

45 cm

90 cm

45 cm

5 kg

**BS 07 BISTRO SANDALYE** BAR CHAIR

5 kg

**BS 10 BISTRO SANDALYE** BAR CHAIR

**BS 17 BISTRO SANDALYE** BAR CHAIR

**BS 20** BISTRO SANDALYE BAR CHAIR

**BS 22 3ISTRO SANDALYE** BAR CHAIR