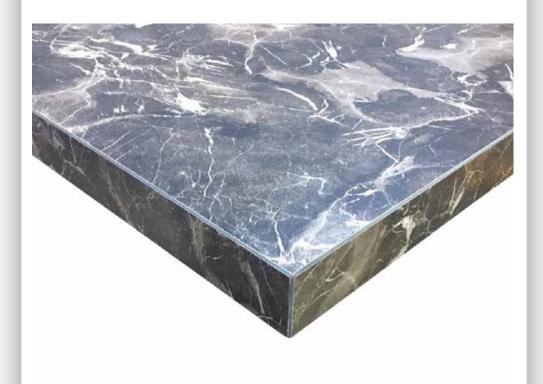

#### 5 cm kestane ağaç MASA TABLALARI

10x30 mm metal içi mermer

**MASA TABLALARI** 