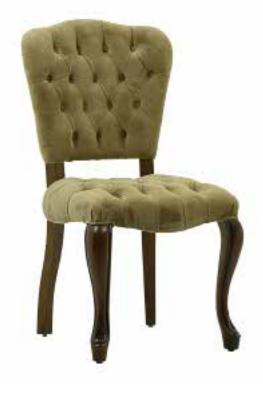

61 cm

**AS 78** AHŞAP SANDALYE WOODEN CHAIR

12 kg

**AS 79** AHŞAP SANDALYE WOODEN CHAIR

**AS 83** AHŞAP SANDALYE WOODEN CHAIR

72 cm 45 cm

86 cm

49 cm