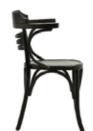

## **AHŞAP SANDALYELER**

WOODEN CHAIRS

**AS 01** AHŞAP SANDALYE WOODEN CHAIR

78 cm

55 cm

79 cm

58 cm

**AS 06** AHŞAP SANDALYE WOODEN CHAIR