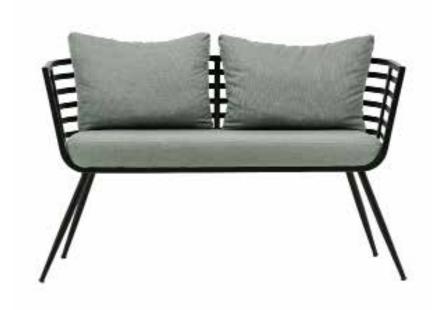

## MINI KOLTUKLAR

MINI SEATS

**MK 01** MINI KOLTUK MINI SEAT

75 cm

67 cm 45 cm 11,5 kg

**MK 06** MINI KOLTUK MINI SEAT

58 cm

**MK 07** MINI KOLTUK MINI SEAT