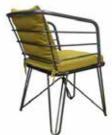

METAL CHAIRS

**MS 01 METAL SANDALYE** METAL CHAIR

83 cm

57 cm

45 cm

82 cm

54 cm 45 cm

7 kg