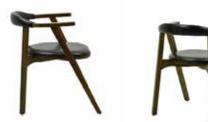

## **AHŞAP SANDALYELER**

WOODEN CHAIRS

**AS 01** AHŞAP SANDALYE WOODEN CHAIR

78 cm

55 cm

79 cm

58 cm

**AS 06** AHŞAP SANDALYE WOODEN CHAIR