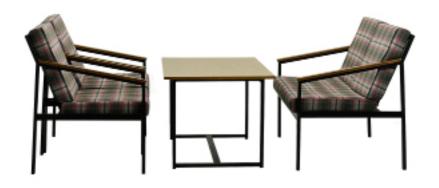

## **BERJERLER**

ARMCHAIRS

**B** 01 **BERJER** ARMCHAIR

21 kg

82 cm 105 cm 76 cm

**B** 05 **BERJER** 

**ARMCHAIR** 

95 cm

## **MASALAR**

*TABLES* 

**MA 19** 

**MA 28** 

MA 40 MASA TABLE

MA 52

MASA
TABLE

**MA 74** 