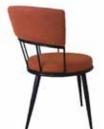

45 cm

3 kg

**AS 89** AHŞAP SANDALYE WOODEN CHAIR

88 cm

48 cm 45 cm

89 cm

47 cm 45 cm

7 kg