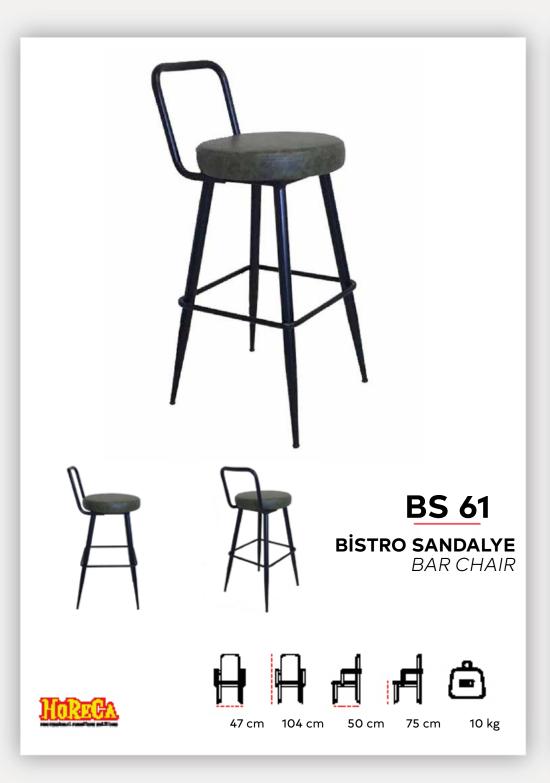

IR













































75 cm

48 cm

9 kg







**BS 31 BISTRO SANDALYE** BAR CHAIR





































51 cm 108 cm

53 cm







**BS 35 BISTRO SANDALYE** BAR CHAIR















68 cm







**BS 36 BISTRO SANDALYE** BAR CHAIR













110 cm

59 cm

6 kg







**BS 37 BISTRO SANDALYE** BAR CHAIR















41 cm 100 cm

6 kg







**BS 38 BISTRO SANDALYE** BAR CHAIR















45 cm

75 cm

45 cm

7 kg







**BS 39** BAR CHAIR















54 cm























8 kg













**BS 48 BISTRO SANDALYE** BAR CHAIR























**BS 49 BISTRO SANDALYE** BAR CHAIR













50 cm 45 cm

8 kg



85 cm

40 cm







**BS 53** BISTRO SANDALYE BAR CHAIR



























**BS 54** 

BAR CHAIR

















**BS 62** BISTRO SANDALYE

BAR CHAIR























**BS 68 BISTRO SANDALYE** BAR CHAIR













## MINI KOLTUKLAR

MINI SEATS











**MK 01** MINI KOLTUK MINI SEAT





































75 cm

67 cm 45 cm 11,5 kg





**MK 06** MINI KOLTUK MINI SEAT









58 cm















**MK 07** MINI KOLTUK MINI SEAT

















66 cm

8 kg





**MK 10** MINI KOLTUK MINI SEAT



















84 cm

63 cm

45 cm

7 kg





















86 cm

65 cm

12 kg





**MINI KOLTUK** MINI SEAT























**MK 19** MINI KOLTUK MINI SEAT









83 cm

















**MK 21** MINI SEAT





















**MK 24 MINI KOLTUK** MINI SEAT





















72 cm

83 cm 70 cm 45 cm





**MK 25** MINI KOLTUK MINI SEAT