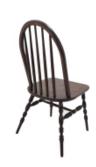

5 kg

**AS 13** AHŞAP SANDALYE WOODEN CHAIR

**AS 17** AHŞAP SANDALYE WOODEN CHAIR

**AS 28** AHŞAP SANDALYE WOODEN CHAIR

**AS 32** AHŞAP SANDALYE WOODEN CHAIR

63 cm 102 cm

49 cm

56 cm