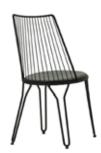

## **AHŞAP SANDALYELER**

WOODEN CHAIRS

**AS 01** AHŞAP SANDALYE WOODEN CHAIR

78 cm

55 cm

79 cm

58 cm

**AS 06** AHŞAP SANDALYE WOODEN CHAIR