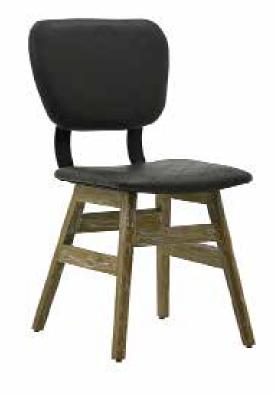

## **AHŞAP SANDALYELER**

WOODEN CHAIRS

**AS 01** AHŞAP SANDALYE WOODEN CHAIR

78 cm

55 cm

79 cm

58 cm

**AS 06** AHŞAP SANDALYE WOODEN CHAIR