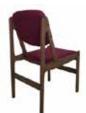

## **AHŞAP SANDALYELER**

WOODEN CHAIRS

**AS 01** AHŞAP SANDALYE WOODEN CHAIR

78 cm

55 cm

79 cm

58 cm

**AS 06** AHŞAP SANDALYE WOODEN CHAIR