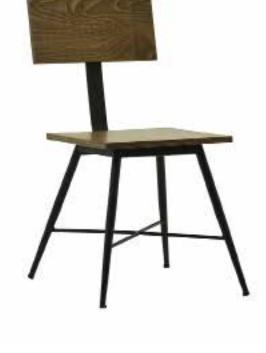

## **AHŞAP SANDALYELER**

WOODEN CHAIRS

**AS 01** AHŞAP SANDALYE WOODEN CHAIR

78 cm

55 cm

79 cm

58 cm

**AS 06** AHŞAP SANDALYE WOODEN CHAIR