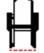

60 cm

77 cm

57 cm

45 cm

84 cm

50 cm

5,5 kg

**AS 08** AHŞAP SANDALYE WOODEN CHAIR