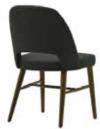

## **AHŞAP SANDALYELER**

WOODEN CHAIRS

**AS 01** AHŞAP SANDALYE WOODEN CHAIR

78 cm

55 cm

79 cm

58 cm

**AS 06** AHŞAP SANDALYE WOODEN CHAIR