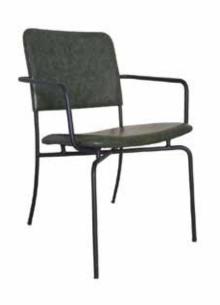

METAL CHAIRS

**MS 01 METAL SANDALYE** METAL CHAIR

83 cm

57 cm

45 cm

82 cm

54 cm 45 cm

7 kg