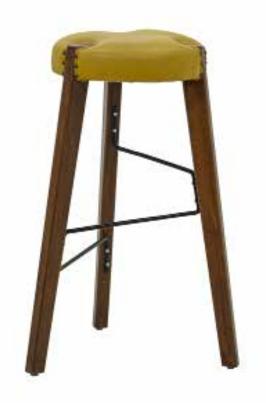

## **BISTRO SANDALYELER**

BAR CHAIRS

**BS 05 BISTRO SANDALYE** BAR CHAIR

**BS 06 BISTRO SANDALYE** BAR CHAIR

45 cm

93 cm

45 cm

90 cm

45 cm

5 kg

**BS 07 BISTRO SANDALYE** BAR CHAIR

5 kg

**BS 10 BISTRO SANDALYE** BAR CHAIR

**BS 17 BISTRO SANDALYE** BAR CHAIR

**BS 20** BISTRO SANDALYE BAR CHAIR

**BS 22 3ISTRO SANDALYE** BAR CHAIR