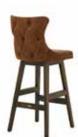

75 cm

48 cm

9 kg

**BS 31 BISTRO SANDALYE** BAR CHAIR

51 cm 108 cm

53 cm

**BS 35 BISTRO SANDALYE** BAR CHAIR

68 cm