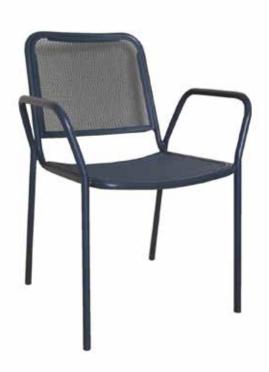

**MS 03 METAL SANDALYE** METAL CHAIR

**MS 20 METAL SANDALYE** METAL CHAIR

55 cm

82 cm

54 cm

6 kg

**MS 21 METAL SANDALYE** METAL CHAIR

**MS 32 METAL SANDALYE** METAL CHAIR