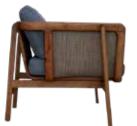

## **BERJERLER**

ARMCHAIRS

**B** 01 **BERJER** ARMCHAIR

21 kg

82 cm 105 cm 76 cm

**B** 05 **BERJER** 

**ARMCHAIR** 

95 cm