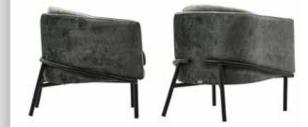

## **BERJERLER**

ARMCHAIRS

**B** 01 **BERJER** ARMCHAIR

21 kg

82 cm 105 cm 76 cm

**B** 05 **BERJER** 

**ARMCHAIR** 

95 cm