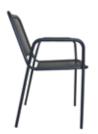

**MS 03 METAL SANDALYE** METAL CHAIR

**MS 20 METAL SANDALYE** METAL CHAIR

55 cm

82 cm

54 cm

6 kg

**MS 21 METAL SANDALYE** METAL CHAIR

**MS 32 METAL SANDALYE** METAL CHAIR