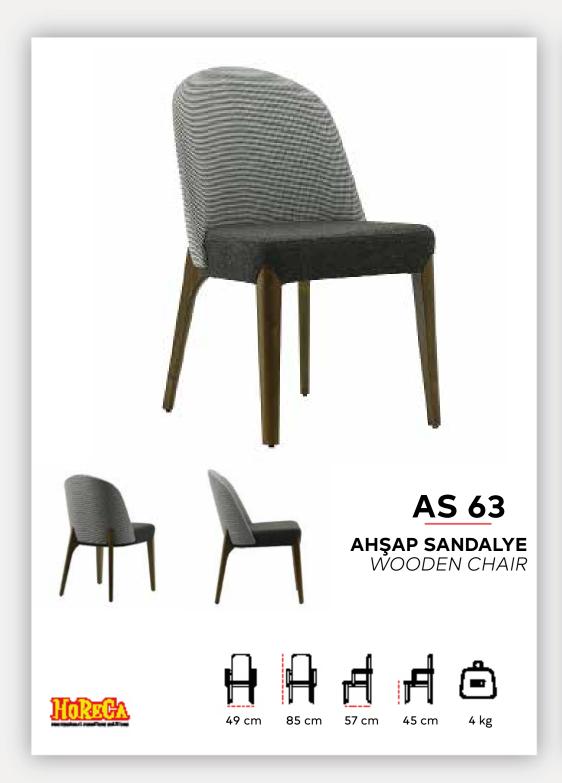

60 cm

77 cm

57 cm

45 cm

84 cm

50 cm

5,5 kg

**AS 08** AHŞAP SANDALYE WOODEN CHAIR