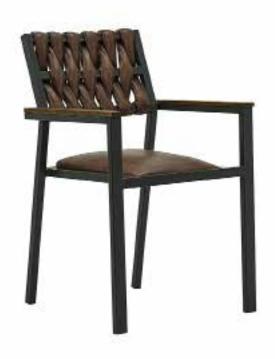

## **AHŞAP SANDALYELER**

WOODEN CHAIRS

**AS 01** AHŞAP SANDALYE WOODEN CHAIR

78 cm

55 cm

79 cm

58 cm

**AS 06** AHŞAP SANDALYE WOODEN CHAIR