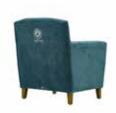

## MINI KOLTUKLAR

MINI SEATS

**MK 01** MINI KOLTUK MINI SEAT

75 cm

67 cm 45 cm 11,5 kg

**MK 06** MINI KOLTUK MINI SEAT

58 cm

**MK 07** MINI KOLTUK MINI SEAT