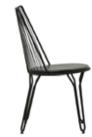

METAL CHAIRS

**MS 01 METAL SANDALYE** METAL CHAIR

83 cm

57 cm

45 cm

82 cm

54 cm 45 cm

7 kg