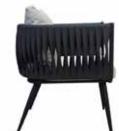

60 cm

77 cm

57 cm

45 cm

84 cm

50 cm

5,5 kg

**AS 08** AHŞAP SANDALYE WOODEN CHAIR