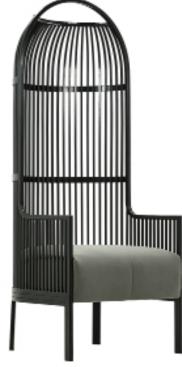

61 cm

**AS 78** AHŞAP SANDALYE WOODEN CHAIR

12 kg

**AS 79** AHŞAP SANDALYE WOODEN CHAIR

**AS 83** AHŞAP SANDALYE WOODEN CHAIR

72 cm 45 cm

86 cm

49 cm