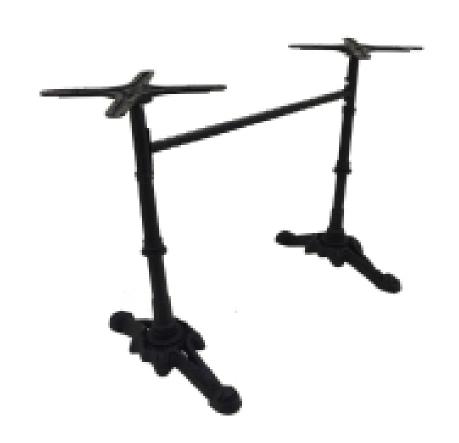

#### **SEHPALAR**

STANDS

**SEHPA** STAND

MA 65 SEHPA AYAĞI STAND LEGS

MA 66 SEHPA AYAĞI STAND LEGS

MA 77 SEHPA

STAND

**SEHPA** STAND

**MA 82** 

**SEHPA** STAND

**MA 93** 

**SEHPA** STAND

**MA 116** 

SEHPA AYAĞI STAND LEGS