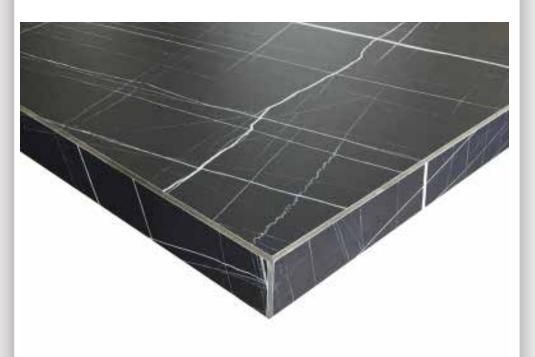

# 2x5 ahşap içi mermer

**MASA TABLALARI** 

2x30 mm metal içi ladin ahşap

MASA TABLALARI

5 cm Gönye Burun Beyaz Kompakt

MASA TABLALARI

5 cm gönye burun ceviz kaplama MASA TABLALARI

5 CM GÖNYE BURUN kayın kaplama MASA TABLALARI