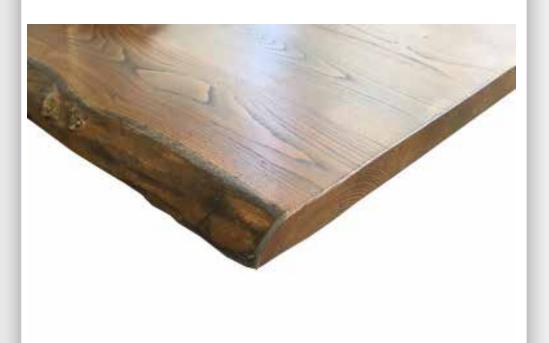

#### 5 cm kestane ağaç MASA TABLALARI

10x30 mm metal içi mermer

**MASA TABLALARI** 