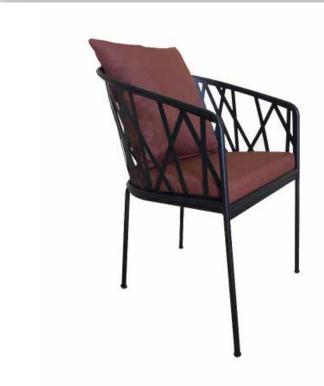

**AS 92** AHŞAP SANDALYE WOODEN CHAIR

61 cm 45 cm

**AS 93** AHŞAP SANDALYE WOODEN CHAIR

54 cm

6 kg

**AS 94** AHŞAP SANDALYE WOODEN CHAIR

55 cm

6 kg