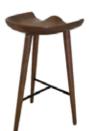

## **BISTRO SANDALYELER**

BAR CHAIRS

**BS 05 BISTRO SANDALYE** BAR CHAIR

**BS 06 BISTRO SANDALYE** BAR CHAIR

45 cm

93 cm

45 cm

90 cm

45 cm

5 kg

**BS 07 BISTRO SANDALYE** BAR CHAIR

5 kg

**BS 10 BISTRO SANDALYE** BAR CHAIR

**BS 17 BISTRO SANDALYE** BAR CHAIR

**BS 20** BISTRO SANDALYE BAR CHAIR

**BS 22 3ISTRO SANDALYE** BAR CHAIR