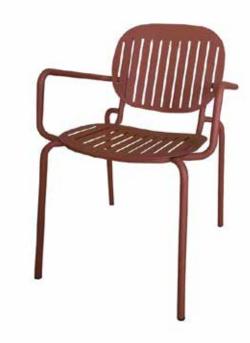

METAL CHAIRS

**MS 01 METAL SANDALYE** METAL CHAIR

83 cm

57 cm

45 cm

82 cm

54 cm 45 cm

7 kg