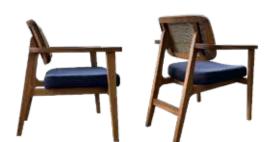

## **AHŞAP SANDALYELER**

WOODEN CHAIRS

**AS 01** AHŞAP SANDALYE WOODEN CHAIR

78 cm

55 cm

79 cm

58 cm

**AS 06** AHŞAP SANDALYE WOODEN CHAIR