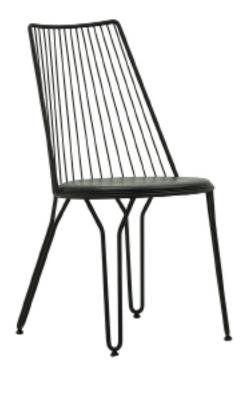

METAL CHAIRS

**MS 01 METAL SANDALYE** METAL CHAIR

83 cm

57 cm

45 cm

82 cm

54 cm 45 cm

7 kg