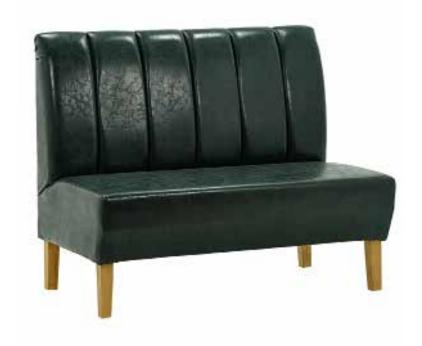

## **SEDIRLER**

COUCHES

**SD 02 SEDİR** COUCH

57 cm 45 cm

21 kg

**SD 13 SEDİR** COUCH

**SD 19 SEDİR** COUCH

**SD 25 SEDİR** COUCH

**SD 26 SEDİR** COUCH

**SD 27 SEDİR** COUCH

**SD 34 SEDIR** COUCH

**SD 36 SEDIR** COUCH