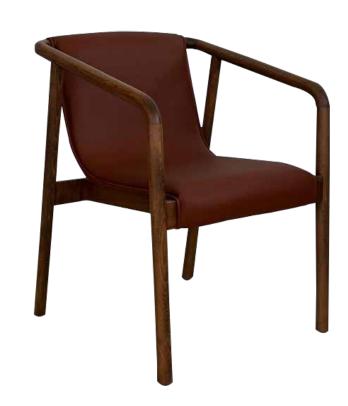

## **AHŞAP SANDALYELER**

WOODEN CHAIRS

**AS 01** AHŞAP SANDALYE WOODEN CHAIR

78 cm

55 cm

79 cm

58 cm

**AS 06** AHŞAP SANDALYE WOODEN CHAIR