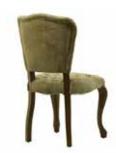

## **AHŞAP SANDALYELER**

WOODEN CHAIRS

**AS 01** AHŞAP SANDALYE WOODEN CHAIR

78 cm

55 cm

79 cm

58 cm

**AS 06** AHŞAP SANDALYE WOODEN CHAIR