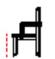

## **AHŞAP SANDALYELER**

WOODEN CHAIRS

**AS 01** AHŞAP SANDALYE WOODEN CHAIR

78 cm

55 cm

79 cm

58 cm

**AS 06** AHŞAP SANDALYE WOODEN CHAIR