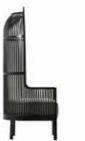

61 cm

**AS 78** AHŞAP SANDALYE WOODEN CHAIR

12 kg

**AS 79** AHŞAP SANDALYE WOODEN CHAIR

**AS 83** AHŞAP SANDALYE WOODEN CHAIR

72 cm 45 cm

86 cm

49 cm