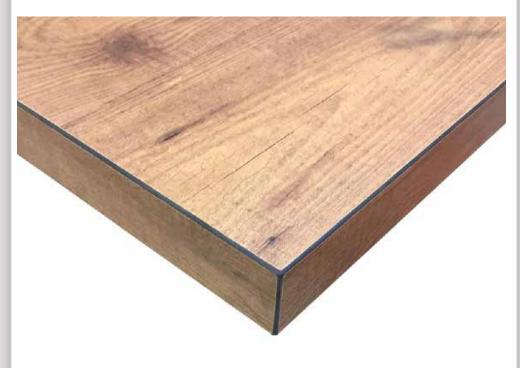

# 2x5 ahşap içi mermer

**MASA TABLALARI** 

2x30 mm metal içi ladin ahşap

MASA TABLALARI

5 cm Gönye Burun Beyaz Kompakt

MASA TABLALARI

5 cm gönye burun ceviz kaplama MASA TABLALARI

5 CM GÖNYE BURUN kayın kaplama MASA TABLALARI