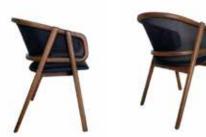

## **AHŞAP SANDALYELER**

WOODEN CHAIRS

**AS 01** AHŞAP SANDALYE WOODEN CHAIR

78 cm

55 cm

79 cm

58 cm

**AS 06** AHŞAP SANDALYE WOODEN CHAIR