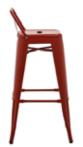

METAL CHAIRS

**MS 01 METAL SANDALYE** METAL CHAIR

83 cm

57 cm

45 cm

82 cm

54 cm 45 cm

7 kg