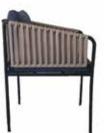

## **AHŞAP SANDALYELER**

WOODEN CHAIRS

**AS 01** AHŞAP SANDALYE WOODEN CHAIR

78 cm

55 cm

79 cm

58 cm

**AS 06** AHŞAP SANDALYE WOODEN CHAIR