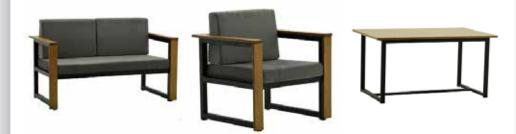

## **SEDIRLER**

COUCHES

**SD 02 SEDİR** COUCH

57 cm 45 cm

21 kg

**SD 13 SEDİR** COUCH

**SD 19 SEDİR** COUCH

**SD 25 SEDİR** COUCH

**SD 26 SEDİR** COUCH

**SD 27 SEDİR** COUCH

**SD 34 SEDIR** COUCH

**SD 36 SEDIR** COUCH