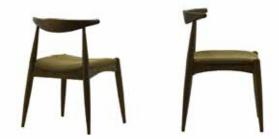

## **AHŞAP SANDALYELER**

WOODEN CHAIRS

**AS 01** AHŞAP SANDALYE WOODEN CHAIR

78 cm

55 cm

79 cm

58 cm

**AS 06** AHŞAP SANDALYE WOODEN CHAIR