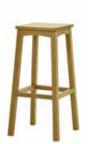

## **BISTRO SANDALYELER**

BAR CHAIRS

**BS 05 BISTRO SANDALYE** BAR CHAIR

**BS 06 BISTRO SANDALYE** BAR CHAIR

45 cm

93 cm

45 cm

90 cm