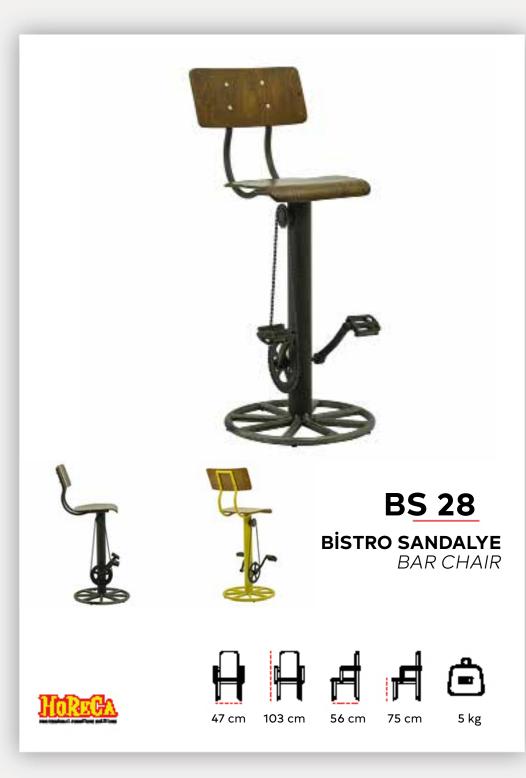

## **BISTRO SANDALYELER**

BAR CHAIRS

**BS 05 BISTRO SANDALYE** BAR CHAIR

**BS 06 BISTRO SANDALYE** BAR CHAIR

45 cm

93 cm

45 cm

90 cm

45 cm

5 kg

**BS 07 BISTRO SANDALYE** BAR CHAIR

5 kg

**BS 10 BISTRO SANDALYE** BAR CHAIR

**BS 17 BISTRO SANDALYE** BAR CHAIR

**BS 20** BISTRO SANDALYE BAR CHAIR

**BS 22 3ISTRO SANDALYE** BAR CHAIR