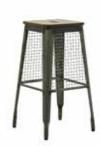

## **AHŞAP SANDALYELER**

WOODEN CHAIRS

**AS 01** AHŞAP SANDALYE WOODEN CHAIR

78 cm

55 cm

79 cm

58 cm

**AS 06** AHŞAP SANDALYE WOODEN CHAIR