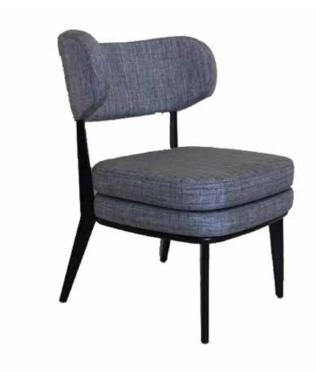

**BERJERLER**

ARMCHAIRS











**B** 01 **BERJER** ARMCHAIR











































21 kg

82 cm 105 cm 76 cm







**B** 05 **BERJER** 

**ARMCHAIR** 





95 cm



97 cm



75 cm



45 cm



























93 cm

72 cm 45 cm

24 kg







**B** 14

**BERJER ARMCHAIR** 





74 cm



























78 cm 45 cm















**B** 16

**BERJER** ARMCHAIR





76 cm



80 cm



78 cm



45 cm











**B** 18 **BERJER ARMCHAIR** 















95 cm

79 cm

11 kg







B 19 **BERJER** 

ARMCHAIR





75 cm 105 cm





77 cm



45 cm































67 cm 170 cm

70 cm

28 kg







**B 22 BERJER** ARMCHAIR





































74 cm

78 cm 45 cm

22 kg







**B 28 BERJER** ARMCHAIR

































**B** 33 **BERJER ARMCHAIR** 



















## **SEDIRLER**

COUCHES









**SD 02 SEDİR** COUCH







































57 cm 45 cm

21 kg







**SD 13 SEDİR** COUCH























































































**SD 19 SEDİR** COUCH



















































**SD 25 SEDİR** COUCH























**SD 26 SEDİR** COUCH

















**SD 27 SEDİR** COUCH







**SD 34 SEDIR** COUCH





















**SD 36 SEDIR** COUCH



















## **SEDIR SETLER**

COUCH SETS









**SDT 02** 

**SEDİR TAKIMI**COUCH SET







**SDT 15** 

SEDİR TAKIMI COUCH SET







**SDT 16** 

**SEDİR TAKIMI**COUCH SET







SDT 18
SEDIR TAKIMI
COUCH SET









**SDT 19** 

**SEDİR TAKIMI**C