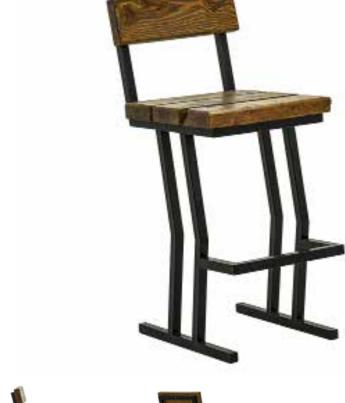

75 cm

48 cm

9 kg

**BS 31 BISTRO SANDALYE** BAR CHAIR

51 cm 108 cm

53 cm

**BS 35 BISTRO SANDALYE** BAR CHAIR

68 cm