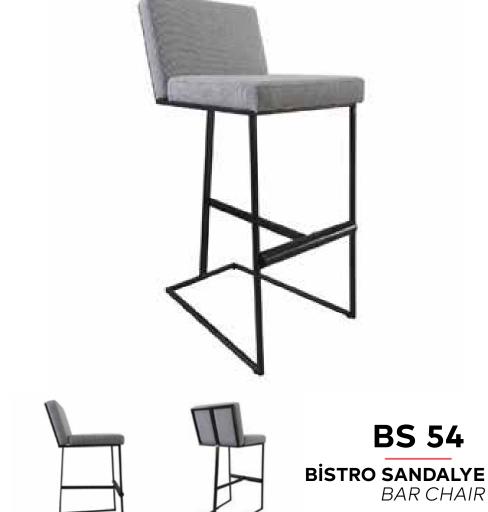

**BS 49 BISTRO SANDALYE** BAR CHAIR

50 cm 45 cm

8 kg

85 cm

40 cm

**BS 53** BISTRO SANDALYE BAR CHAIR

**BS 54** 

BAR CHAIR