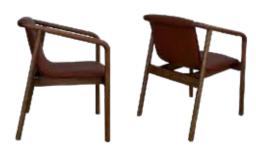

## **AHŞAP SANDALYELER**

WOODEN CHAIRS

**AS 01** AHŞAP SANDALYE WOODEN CHAIR

78 cm

55 cm

79 cm

58 cm

**AS 06** AHŞAP SANDALYE WOODEN CHAIR