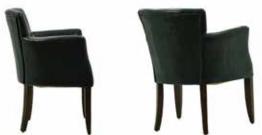

## **BERJERLER**

ARMCHAIRS

**B** 01 **BERJER** ARMCHAIR

21 kg

82 cm 105 cm 76 cm

**B** 05 **BERJER** 

**ARMCHAIR** 

95 cm