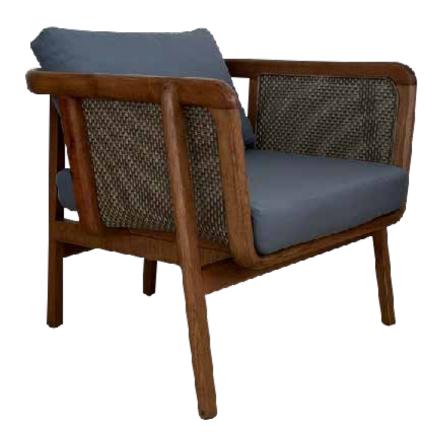

## **BERJERLER**

ARMCHAIRS

**B** 01 **BERJER** ARMCHAIR

21 kg

82 cm 105 cm 76 cm

**B** 05 **BERJER** 

**ARMCHAIR** 

95 cm