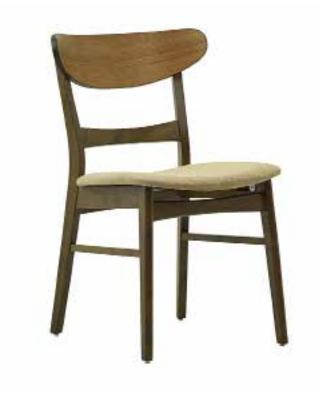

## **AHŞAP SANDALYELER**

WOODEN CHAIRS

**AS 01** AHŞAP SANDALYE WOODEN CHAIR

78 cm

55 cm

79 cm

58 cm

**AS 06** AHŞAP SANDALYE WOODEN CHAIR