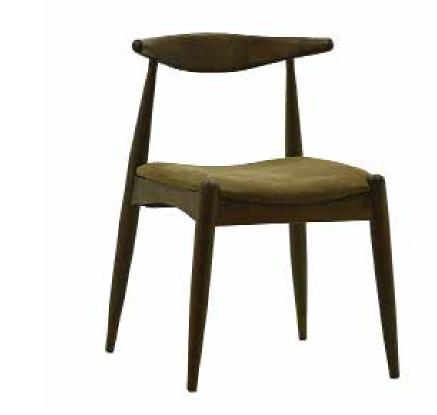

## **AHŞAP SANDALYELER**

WOODEN CHAIRS

**AS 01** AHŞAP SANDALYE WOODEN CHAIR

78 cm

55 cm

79 cm

58 cm

**AS 06** AHŞAP SANDALYE WOODEN CHAIR