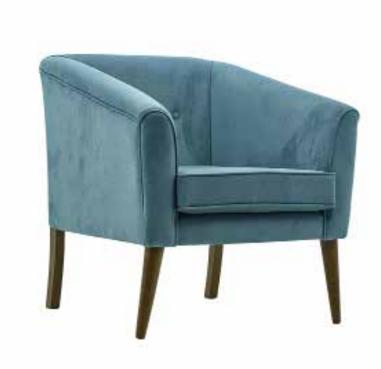

## MINI KOLTUKLAR

MINI SEATS

**MK 01** MINI KOLTUK MINI SEAT

75 cm

67 cm 45 cm 11,5 kg

**MK 06** MINI KOLTUK MINI SEAT

58 cm

**MK 07** MINI KOLTUK MINI SEAT