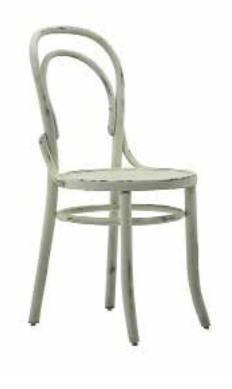

## **AHŞAP SANDALYELER**

WOODEN CHAIRS

**AS 01** AHŞAP SANDALYE WOODEN CHAIR

78 cm

55 cm

79 cm

58 cm

**AS 06** AHŞAP SANDALYE WOODEN CHAIR