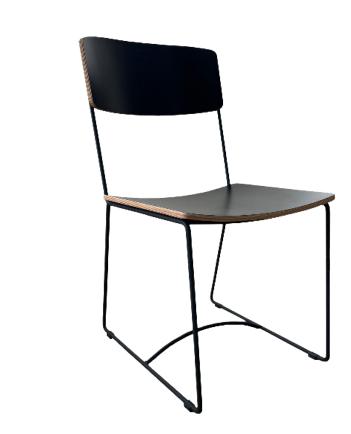

## **AHŞAP SANDALYELER**

WOODEN CHAIRS

**AS 01** AHŞAP SANDALYE WOODEN CHAIR

78 cm

55 cm

79 cm

58 cm

**AS 06** AHŞAP SANDALYE WOODEN CHAIR