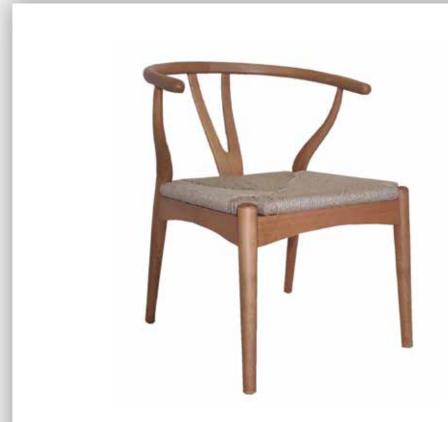

## **AHŞAP SANDALYELER**

WOODEN CHAIRS

**AS 01** AHŞAP SANDALYE WOODEN CHAIR

78 cm

55 cm

79 cm

58 cm

**AS 06** AHŞAP SANDALYE WOODEN CHAIR