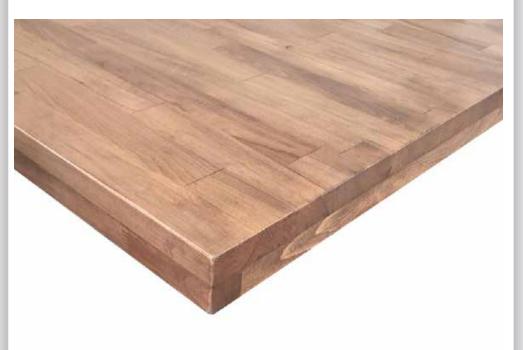

#### 5 cm kestane ağaç MASA TABLALARI

10x30 mm metal içi mermer

**MASA TABLALARI** 