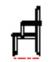

## **AHŞAP SANDALYELER**

WOODEN CHAIRS

**AS 01** AHŞAP SANDALYE WOODEN CHAIR

78 cm

55 cm

79 cm

58 cm

**AS 06** AHŞAP SANDALYE WOODEN CHAIR