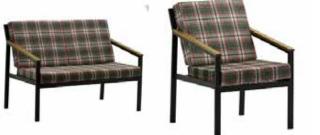

## **BERJERLER**

ARMCHAIRS

**B** 01 **BERJER** ARMCHAIR

21 kg

82 cm 105 cm 76 cm

**B** 05 **BERJER** 

**ARMCHAIR** 

95 cm