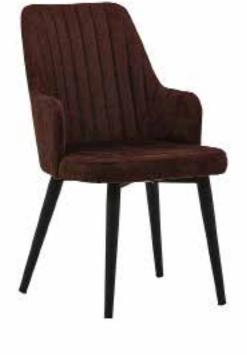

82 cm

54 cm 45 cm

7 kg







**MS 03 METAL SANDALYE** METAL CHAIR

























**MS 20 METAL SANDALYE** METAL CHAIR













55 cm

82 cm

54 cm

6 kg







**MS 21 METAL SANDALYE** METAL CHAIR



















































**MS 32 METAL SANDALYE** METAL CHAIR





















**MS 40 METAL SANDALYE** METAL CHAIR























3,5 kg









**MS 46 METAL SANDALYE** METAL CHAIR















45 cm

50 cm























85 cm

50 cm 45 cm

5,5 kg







**MS 53 METAL SANDALYE** METAL CHAIR



















**MS 57 METAL SANDALYE** METAL CHAIR

















11,5 kg







**MS 58 METAL SANDALYE** 

METAL CHAIR





































12 kg







**MS 75 METAL SANDALYE** METAL CHAIR











































**MS 81 METAL SANDALYE** METAL CHAIR





















































**MS 91 METAL SANDALYE** METAL CHAIR







































**MS 93 METAL SANDALYE** METAL CHAIR















































**MS 95 METAL SANDALYE** METAL CHAIR













































**MS 97 METAL SANDALYE** METAL CHAIR

















81 cm 60 cm 45 cm



























**MS 99 METAL SANDALYE** METAL CHAIR























































**MS 120 METAL SANDALYE** METAL CHAIR













































**MS 123 METAL SANDALYE** METAL CHAIR



















































**MS 126 METAL SANDALYE** METAL CHAIR























**MS 128 METAL S