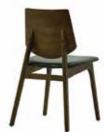

## **AHŞAP SANDALYELER**

WOODEN CHAIRS

**AS 01** AHŞAP SANDALYE WOODEN CHAIR

78 cm

55 cm

79 cm

58 cm

**AS 06** AHŞAP SANDALYE WOODEN CHAIR