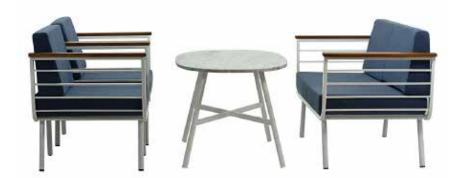

## **BERJERLER**

ARMCHAIRS

**B** 01 **BERJER** ARMCHAIR

21 kg

82 cm 105 cm 76 cm

**B** 05 **BERJER** 

**ARMCHAIR** 

95 cm

## **MASALAR**

*TABLES* 

**MA 19** 

**MA 28** 

MA 40 MASA TABLE

MA 52

MASA
TABLE

**MA 74** 