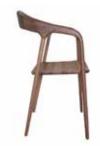

## **AHŞAP SANDALYELER**

WOODEN CHAIRS

**AS 01** AHŞAP SANDALYE WOODEN CHAIR

78 cm

55 cm

79 cm

58 cm

**AS 06** AHŞAP SANDALYE WOODEN CHAIR