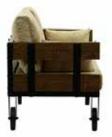

## **BERJERLER**

ARMCHAIRS

**B** 01 **BERJER** ARMCHAIR

21 kg

82 cm 105 cm 76 cm

**B** 05 **BERJER** 

**ARMCHAIR** 

95 cm