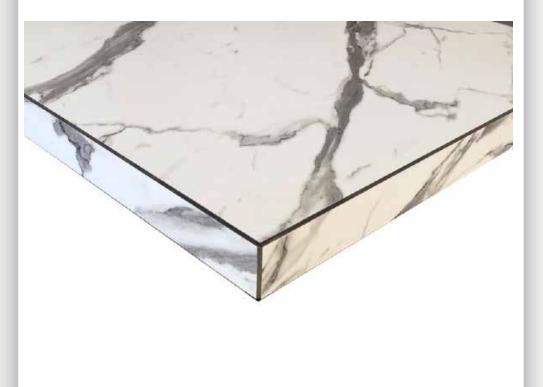

# 2x5 ahşap içi mermer

**MASA TABLALARI** 

2x30 mm metal içi ladin ahşap

MASA TABLALARI

5 cm Gönye Burun Beyaz Kompakt

MASA TABLALARI

5 cm gönye burun ceviz kaplama MASA TABLALARI

5 CM GÖNYE BURUN kayın kaplama MASA TABLALARI