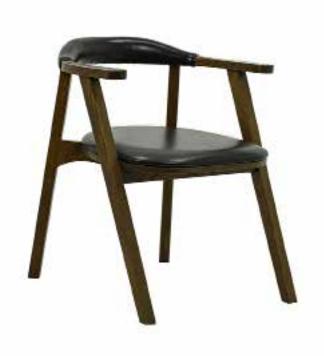

## **AHŞAP SANDALYELER**

WOODEN CHAIRS

**AS 01** AHŞAP SANDALYE WOODEN CHAIR

78 cm

55 cm

79 cm

58 cm

**AS 06** AHŞAP SANDALYE WOODEN CHAIR