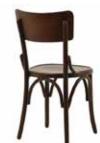

## **AHŞAP SANDALYELER**

WOODEN CHAIRS

**AS 01** AHŞAP SANDALYE WOODEN CHAIR

78 cm

55 cm

79 cm

58 cm

**AS 06** AHŞAP SANDALYE WOODEN CHAIR