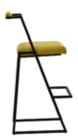

## **BISTRO SANDALYELER**

BAR CHAIRS

**BS 05 BISTRO SANDALYE** BAR CHAIR

**BS 06 BISTRO SANDALYE** BAR CHAIR

45 cm

93 cm

45 cm

90 cm