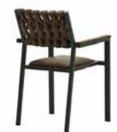

## **AHŞAP SANDALYELER**

WOODEN CHAIRS

**AS 01** AHŞAP SANDALYE WOODEN CHAIR

78 cm

55 cm

79 cm

58 cm

**AS 06** AHŞAP SANDALYE WOODEN CHAIR