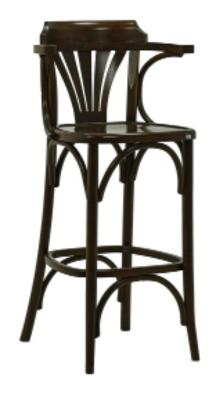

## **BISTRO SANDALYELER**

BAR CHAIRS

**BS 05 BISTRO SANDALYE** BAR CHAIR

**BS 06 BISTRO SANDALYE** BAR CHAIR

45 cm

93 cm

45 cm

90 cm

45 cm

5 kg

**BS 07 BISTRO SANDALYE** BAR CHAIR

5 kg

**BS 10 BISTRO SANDALYE** BAR CHAIR

**BS 17 BISTRO SANDALYE** BAR CHAIR

**BS 20** BISTRO SANDALYE BAR CHAIR

**BS 22 3ISTRO SANDALYE** BAR CHAIR