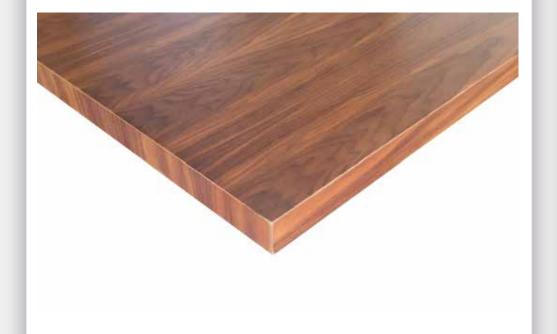

# 2x5 ahşap içi mermer

**MASA TABLALARI** 

2x30 mm metal içi ladin ahşap

MASA TABLALARI

5 cm Gönye Burun Beyaz Kompakt

MASA TABLALARI

5 cm gönye burun ceviz kaplama MASA TABLALARI

5 CM GÖNYE BURUN kayın kaplama MASA TABLALARI