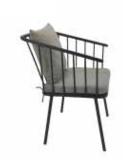

METAL CHAIRS

**MS 01 METAL SANDALYE** METAL CHAIR

83 cm

57 cm

45 cm

82 cm

54 cm 45 cm

7 kg