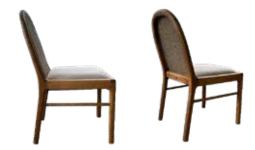

## **AHŞAP SANDALYELER**

WOODEN CHAIRS

**AS 01** AHŞAP SANDALYE WOODEN CHAIR

78 cm

55 cm

79 cm

58 cm

**AS 06** AHŞAP SANDALYE WOODEN CHAIR