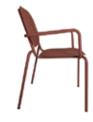

METAL CHAIRS

**MS 01 METAL SANDALYE** METAL CHAIR

83 cm

57 cm

45 cm

82 cm

54 cm 45 cm

7 kg