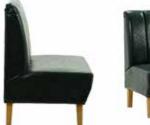

## MINI KOLTUKLAR

MINI SEATS

**MK 01** MINI KOLTUK MINI SEAT

75 cm

67 cm 45 cm 11,5 kg

**MK 06** MINI KOLTUK MINI SEAT

58 cm

**MK 07** MINI KOLTUK MINI SEAT