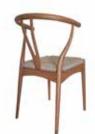

## **AHŞAP SANDALYELER**

WOODEN CHAIRS

**AS 01** AHŞAP SANDALYE WOODEN CHAIR

78 cm

55 cm

79 cm

58 cm

**AS 06** AHŞAP SANDALYE WOODEN CHAIR