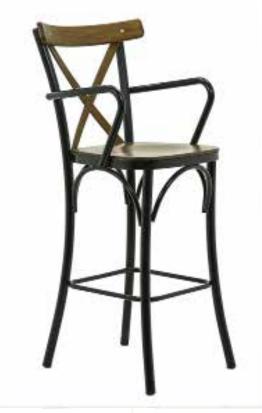

75 cm

48 cm

9 kg

**BS 31 BISTRO SANDALYE** BAR CHAIR

51 cm 108 cm

53 cm

**BS 35 BISTRO SANDALYE** BAR CHAIR

68 cm

**BS 36 BISTRO SANDALYE** BAR CHAIR

110 cm

59 cm

6 kg

**BS 37 BISTRO SANDALYE** BAR CHAIR

41 cm 100 cm

6 kg

**BS 38 BISTRO SANDALYE** BAR CHAIR