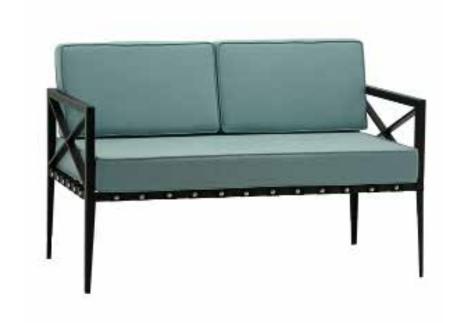

## MINI KOLTUKLAR

MINI SEATS

**MK 01** MINI KOLTUK MINI SEAT

75 cm

67 cm 45 cm 11,5 kg

**MK 06** MINI KOLTUK MINI SEAT

58 cm

**MK 07** MINI KOLTUK MINI SEAT