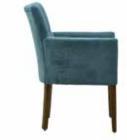

## **BERJERLER**

ARMCHAIRS

**B** 01 **BERJER** ARMCHAIR

21 kg

82 cm 105 cm 76 cm

**B** 05 **BERJER** 

**ARMCHAIR** 

95 cm