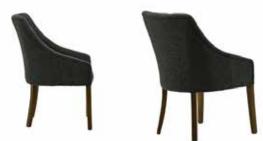

2 kg

90 cm

51 cm

3 kg

**AS 61** AHŞAP SANDALYE WOODEN CHAIR

4 kg

**AS 62** AHŞAP SANDALYE WOODEN CHAIR

45 cm