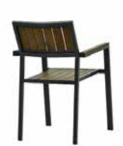

METAL CHAIRS

**MS 01 METAL SANDALYE** METAL CHAIR

83 cm

57 cm

45 cm

82 cm

54 cm 45 cm

7 kg