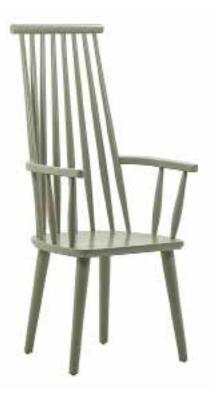

2 kg

90 cm

51 cm

3 kg

**AS 61** AHŞAP SANDALYE WOODEN CHAIR

4 kg

**AS 62** AHŞAP SANDALYE WOODEN CHAIR

45 cm