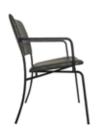

METAL CHAIRS

**MS 01 METAL SANDALYE** METAL CHAIR

83 cm

57 cm

45 cm

82 cm

54 cm 45 cm

7 kg