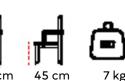

60 cm

77 cm

57 cm

45 cm

84 cm

50 cm

5,5 kg

**AS 08** AHŞAP SANDALYE WOODEN CHAIR