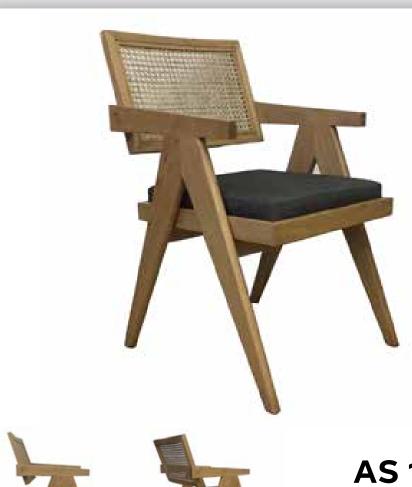

## **AHŞAP SANDALYELER**

WOODEN CHAIRS

**AS 01** AHŞAP SANDALYE WOODEN CHAIR

78 cm

55 cm

79 cm

58 cm

**AS 06** AHŞAP SANDALYE WOODEN CHAIR