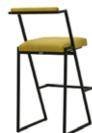

## **BISTRO SANDALYELER**

BAR CHAIRS

**BS 05 BISTRO SANDALYE** BAR CHAIR

**BS 06 BISTRO SANDALYE** BAR CHAIR

45 cm

93 cm

45 cm

90 cm