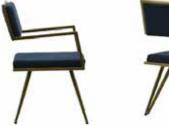

61 cm

**AS 78** AHŞAP SANDALYE WOODEN CHAIR

12 kg

**AS 79** AHŞAP SANDALYE WOODEN CHAIR

**AS 83** AHŞAP SANDALYE WOODEN CHAIR

72 cm 45 cm

86 cm

49 cm