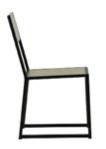

**AS 92** AHŞAP SANDALYE WOODEN CHAIR

61 cm 45 cm

**AS 93** AHŞAP SANDALYE WOODEN CHAIR

54 cm

6 kg

**AS 94** AHŞAP SANDALYE WOODEN CHAIR

55 cm

6 kg