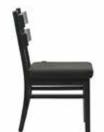

## **AHŞAP SANDALYELER**

WOODEN CHAIRS

**AS 01** AHŞAP SANDALYE WOODEN CHAIR

78 cm

55 cm

79 cm

58 cm

**AS 06** AHŞAP SANDALYE WOODEN CHAIR