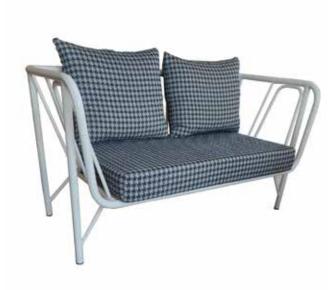

## MINI KOLTUKLAR

MINI SEATS

**MK 01** MINI KOLTUK MINI SEAT

75 cm

67 cm 45 cm 11,5 kg

**MK 06** MINI KOLTUK MINI SEAT

58 cm

**MK 07** MINI KOLTUK MINI SEAT