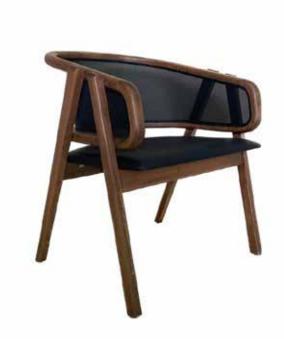

## **AHŞAP SANDALYELER**

WOODEN CHAIRS

**AS 01** AHŞAP SANDALYE WOODEN CHAIR

78 cm

55 cm

79 cm

58 cm

**AS 06** AHŞAP SANDALYE WOODEN CHAIR