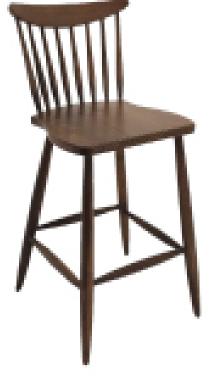

## **AHŞAP SANDALYELER**

WOODEN CHAIRS

**AS 01** AHŞAP SANDALYE WOODEN CHAIR

78 cm

55 cm

79 cm

58 cm

**AS 06** AHŞAP SANDALYE WOODEN CHAIR