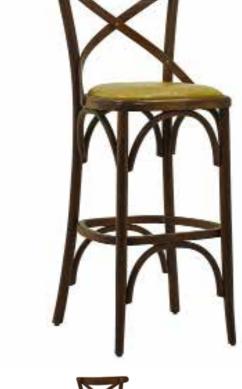

## **BISTRO SANDALYELER**

BAR CHAIRS

**BS 05 BISTRO SANDALYE** BAR CHAIR

**BS 06 BISTRO SANDALYE** BAR CHAIR

45 cm

93 cm

45 cm

90 cm

45 cm

5 kg

**BS 07 BISTRO SANDALYE** BAR CHAIR

5 kg

**BS 10 BISTRO SANDALYE** BAR CHAIR

**BS 17 BISTRO SANDALYE** BAR CHAIR

**BS 20** BISTRO SANDALYE BAR CHAIR

**BS 22 3ISTRO SANDALYE** BAR CHAIR