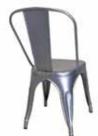

METAL CHAIRS

**MS 01 METAL SANDALYE** METAL CHAIR

83 cm

57 cm

45 cm

82 cm

54 cm 45 cm

7 kg