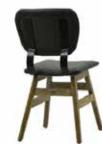

## **AHŞAP SANDALYELER**

WOODEN CHAIRS

**AS 01** AHŞAP SANDALYE WOODEN CHAIR

78 cm

55 cm

79 cm

58 cm

**AS 06** AHŞAP SANDALYE WOODEN CHAIR