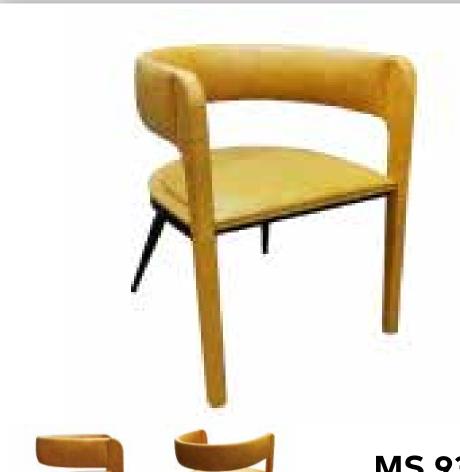

**MS 53 METAL SANDALYE** METAL CHAIR

**MS 57 METAL SANDALYE** METAL CHAIR

11,5 kg

**MS 58 METAL SANDALYE** 

METAL CHAIR

12 kg

**MS 75 METAL SANDALYE** METAL CHAIR

**MS 81 METAL SANDALYE** METAL CHAIR