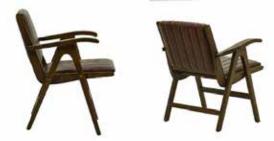

## **AHŞAP SANDALYELER**

WOODEN CHAIRS

**AS 01** AHŞAP SANDALYE WOODEN CHAIR

78 cm

55 cm

79 cm

58 cm

**AS 06** AHŞAP SANDALYE WOODEN CHAIR