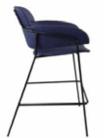

## **BISTRO SANDALYELER**

BAR CHAIRS

**BS 05 BISTRO SANDALYE** BAR CHAIR

**BS 06 BISTRO SANDALYE** BAR CHAIR

45 cm

93 cm

45 cm

90 cm

45 cm

5 kg

**BS 07 BISTRO SANDALYE** BAR CHAIR

5 kg

**BS 10 BISTRO SANDALYE** BAR CHAIR

**BS 17 BISTRO SANDALYE** BAR CHAIR

**BS 20** BISTRO SANDALYE BAR CHAIR

**BS 22 3ISTRO SANDALYE** BAR CHAIR