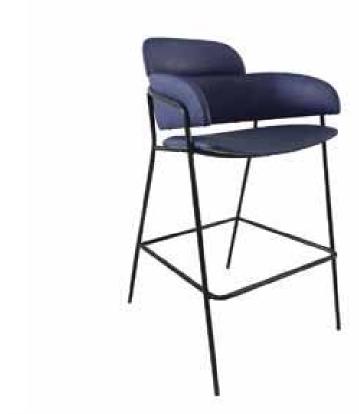

## **BISTRO SANDALYELER**

BAR CHAIRS

**BS 05 BISTRO SANDALYE** BAR CHAIR

**BS 06 BISTRO SANDALYE** BAR CHAIR

45 cm

93 cm

45 cm

90 cm

45 cm

5 kg

**BS 07 BISTRO SANDALYE** BAR CHAIR

5 kg

**BS 10 BISTRO SANDALYE** BAR CHAIR

**BS 17 BISTRO SANDALYE** BAR CHAIR

**BS 20** BISTRO SANDALYE BAR CHAIR

**BS 22 3ISTRO SANDALYE** BAR CHAIR