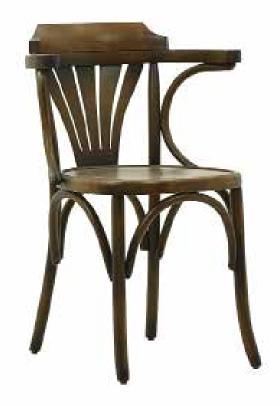

## **AHŞAP SANDALYELER**

WOODEN CHAIRS

**AS 01** AHŞAP SANDALYE WOODEN CHAIR

78 cm

55 cm

79 cm

58 cm

**AS 06** AHŞAP SANDALYE WOODEN CHAIR