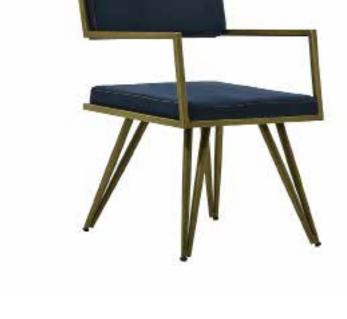

61 cm

**AS 78** AHŞAP SANDALYE WOODEN CHAIR

12 kg

**AS 79** AHŞAP SANDALYE WOODEN CHAIR

**AS 83** AHŞAP SANDALYE WOODEN CHAIR

72 cm 45 cm

86 cm

49 cm