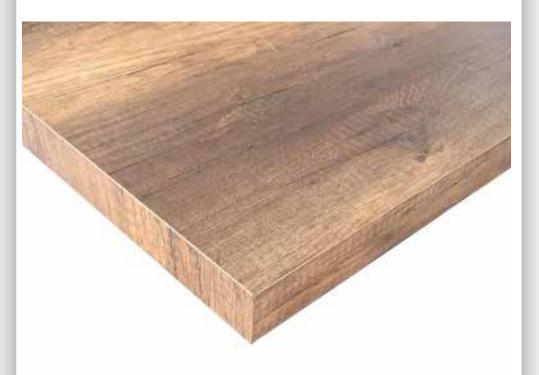

# 2x5 ahşap içi mermer

**MASA TABLALARI** 

2x30 mm metal içi ladin ahşap

MASA TABLALARI

5 cm Gönye Burun Beyaz Kompakt

MASA TABLALARI

5 cm gönye burun ceviz kaplama MASA TABLALARI

5 CM GÖNYE BURUN kayın kaplama MASA TABLALARI