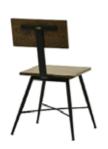

## **AHŞAP SANDALYELER**

WOODEN CHAIRS

**AS 01** AHŞAP SANDALYE WOODEN CHAIR

78 cm

55 cm

79 cm

58 cm

**AS 06** AHŞAP SANDALYE WOODEN CHAIR