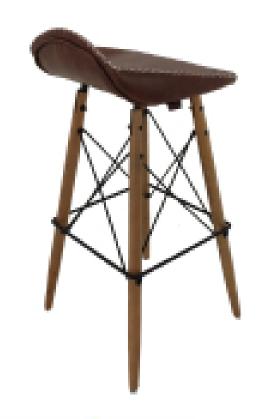

## **BISTRO SANDALYELER**

BAR CHAIRS

**BS 05 BISTRO SANDALYE** BAR CHAIR

**BS 06 BISTRO SANDALYE** BAR CHAIR

45 cm

93 cm

45 cm

90 cm