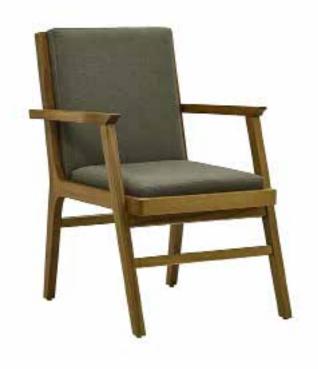

## **AHŞAP SANDALYELER**

WOODEN CHAIRS

**AS 01** AHŞAP SANDALYE WOODEN CHAIR

78 cm

55 cm

79 cm

58 cm

**AS 06** AHŞAP SANDALYE WOODEN CHAIR