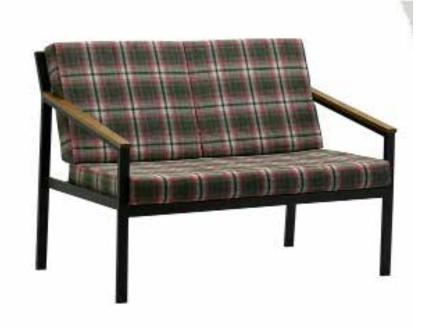

## **SEDIRLER**

COUCHES

**SD 02 SEDİR** COUCH

57 cm 45 cm

21 kg

**SD 13 SEDİR** COUCH

**SD 19 SEDİR** COUCH

**SD 25 SEDİR** COUCH