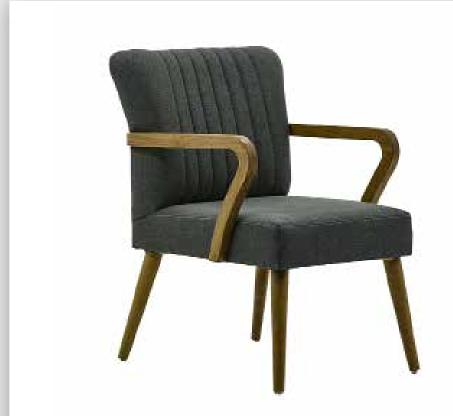

## **BERJERLER**

ARMCHAIRS

**B** 01 **BERJER** ARMCHAIR

21 kg

82 cm 105 cm 76 cm

**B** 05 **BERJER** 

**ARMCHAIR** 

95 cm