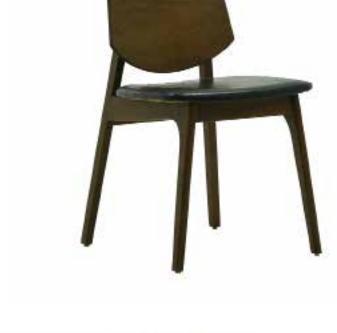

## **AHŞAP SANDALYELER**

WOODEN CHAIRS

**AS 01** AHŞAP SANDALYE WOODEN CHAIR

78 cm

55 cm

79 cm

58 cm

**AS 06** AHŞAP SANDALYE WOODEN CHAIR