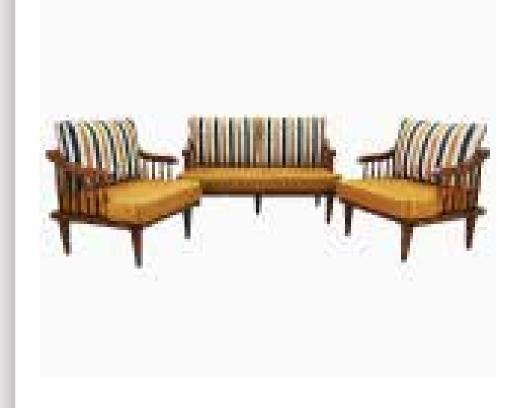

## **SEDIRLER**

COUCHES

**SD 02 SEDİR** COUCH

57 cm 45 cm

21 kg

**SD 13 SEDİR** COUCH

**SD 19 SEDİR** COUCH

**SD 25 SEDİR** COUCH

**SD 26 SEDİR** COUCH

**SD 27 SEDİR** COUCH

**SD 34 SEDIR** COUCH

**SD 36 SEDIR** COUCH