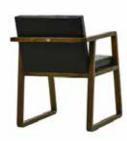

## **AHŞAP SANDALYELER**

WOODEN CHAIRS

**AS 01** AHŞAP SANDALYE WOODEN CHAIR

78 cm

55 cm

79 cm

58 cm

**AS 06** AHŞAP SANDALYE WOODEN CHAIR