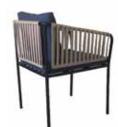

## **AHŞAP SANDALYELER**

WOODEN CHAIRS

**AS 01** AHŞAP SANDALYE WOODEN CHAIR

78 cm

55 cm

79 cm

58 cm

**AS 06** AHŞAP SANDALYE WOODEN CHAIR