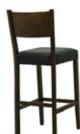

## **BISTRO SANDALYELER**

BAR CHAIRS

**BS 05 BISTRO SANDALYE** BAR CHAIR

**BS 06 BISTRO SANDALYE** BAR CHAIR

45 cm

93 cm

45 cm

90 cm