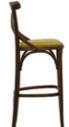

## **BISTRO SANDALYELER**

BAR CHAIRS

**BS 05 BISTRO SANDALYE** BAR CHAIR

**BS 06 BISTRO SANDALYE** BAR CHAIR

45 cm

93 cm

45 cm

90 cm

45 cm

5 kg

**BS 07 BISTRO SANDALYE** BAR CHAIR

5 kg

**BS 10 BISTRO SANDALYE** BAR CHAIR

**BS 17 BISTRO SANDALYE** BAR CHAIR

**BS 20** BISTRO SANDALYE BAR CHAIR

**BS 22 3ISTRO SANDALYE** BAR CHAIR