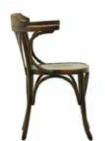

## **AHŞAP SANDALYELER**

WOODEN CHAIRS

**AS 01** AHŞAP SANDALYE WOODEN CHAIR

78 cm

55 cm

79 cm

58 cm

**AS 06** AHŞAP SANDALYE WOODEN CHAIR