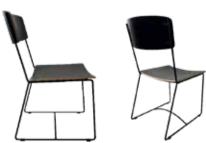

METAL CHAIRS

**MS 01 METAL SANDALYE** METAL CHAIR

83 cm

57 cm

45 cm

82 cm

54 cm 45 cm

7 kg