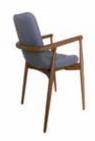

## **AHŞAP SANDALYELER**

WOODEN CHAIRS

**AS 01** AHŞAP SANDALYE WOODEN CHAIR

78 cm

55 cm

79 cm

58 cm

**AS 06** AHŞAP SANDALYE WOODEN CHAIR