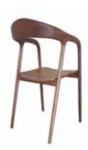

## **AHŞAP SANDALYELER**

WOODEN CHAIRS

**AS 01** AHŞAP SANDALYE WOODEN CHAIR

78 cm

55 cm

79 cm

58 cm

**AS 06** AHŞAP SANDALYE WOODEN CHAIR