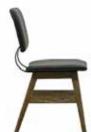

## **AHŞAP SANDALYELER**

WOODEN CHAIRS

**AS 01** AHŞAP SANDALYE WOODEN CHAIR

78 cm

55 cm

79 cm

58 cm

**AS 06** AHŞAP SANDALYE WOODEN CHAIR