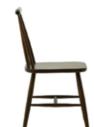

## **AHŞAP SANDALYELER**

WOODEN CHAIRS

**AS 01** AHŞAP SANDALYE WOODEN CHAIR

78 cm

55 cm

79 cm

58 cm

**AS 06** AHŞAP SANDALYE WOODEN CHAIR