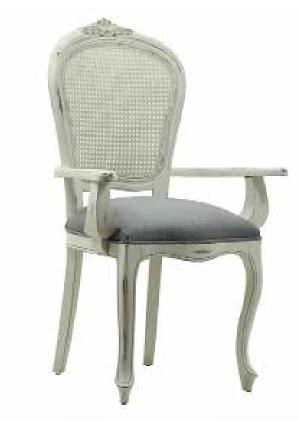

## **AHŞAP SANDALYELER**

WOODEN CHAIRS

**AS 01** AHŞAP SANDALYE WOODEN CHAIR

78 cm

55 cm

79 cm

58 cm

**AS 06** AHŞAP SANDALYE WOODEN CHAIR