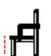

## **AHŞAP SANDALYELER**

WOODEN CHAIRS

**AS 01** AHŞAP SANDALYE WOODEN CHAIR

78 cm

55 cm

79 cm

58 cm

**AS 06** AHŞAP SANDALYE WOODEN CHAIR