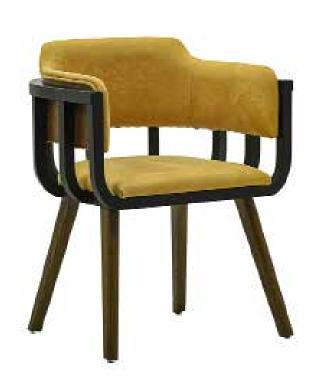

## **AHŞAP SANDALYELER**

WOODEN CHAIRS

**AS 01** AHŞAP SANDALYE WOODEN CHAIR

78 cm

55 cm

79 cm

58 cm

**AS 06** AHŞAP SANDALYE WOODEN CHAIR