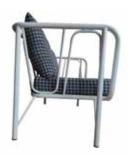

## MINI KOLTUKLAR

MINI SEATS

**MK 01** MINI KOLTUK MINI SEAT

75 cm

67 cm 45 cm 11,5 kg

**MK 06** MINI KOLTUK MINI SEAT

58 cm

**MK 07** MINI KOLTUK MINI SEAT