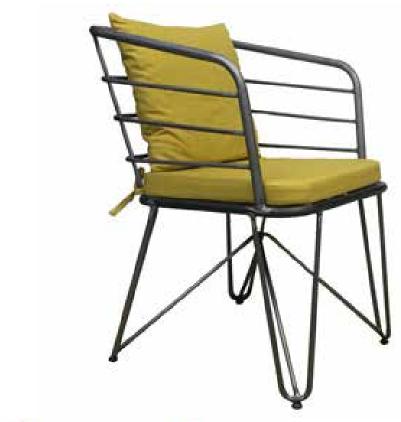

METAL CHAIRS

**MS 01 METAL SANDALYE** METAL CHAIR

83 cm

57 cm

45 cm

82 cm

54 cm 45 cm

7 kg