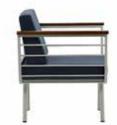

## **SEDIRLER**

COUCHES

**SD 02 SEDİR** COUCH

57 cm 45 cm

21 kg

**SD 13 SEDİR** COUCH

**SD 19 SEDİR** COUCH

**SD 25 SEDİR** COUCH