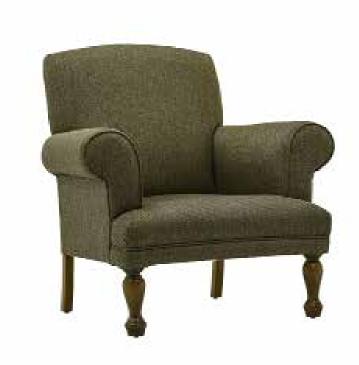

## **BERJERLER**

ARMCHAIRS

**B** 01 **BERJER** ARMCHAIR

21 kg

82 cm 105 cm 76 cm

**B** 05 **BERJER** 

**ARMCHAIR** 

95 cm