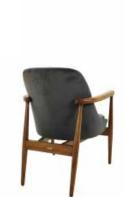

60 cm

77 cm

57 cm

45 cm

84 cm

50 cm

5,5 kg

**AS 08** AHŞAP SANDALYE WOODEN CHAIR