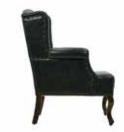

## **BERJERLER**

ARMCHAIRS

**B** 01 **BERJER** ARMCHAIR

21 kg

82 cm 105 cm 76 cm

**B** 05 **BERJER** 

**ARMCHAIR** 

95 cm