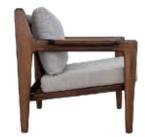

## **BERJERLER**

ARMCHAIRS

**B** 01 **BERJER** ARMCHAIR

21 kg

82 cm 105 cm 76 cm

**B** 05 **BERJER** 

**ARMCHAIR** 

95 cm