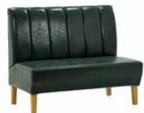

## **SEDIRLER**

COUCHES

**SD 02 SEDİR** COUCH

57 cm 45 cm

21 kg

**SD 13 SEDİR** COUCH

**SD 19 SEDİR** COUCH

**SD 25 SEDİR** COUCH