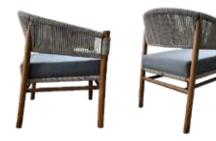

## **AHŞAP SANDALYELER**

WOODEN CHAIRS

**AS 01** AHŞAP SANDALYE WOODEN CHAIR

78 cm

55 cm

79 cm

58 cm

**AS 06** AHŞAP SANDALYE WOODEN CHAIR