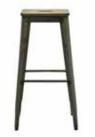

## **AHŞAP SANDALYELER**

WOODEN CHAIRS

**AS 01** AHŞAP SANDALYE WOODEN CHAIR

78 cm

55 cm

79 cm

58 cm

**AS 06** AHŞAP SANDALYE WOODEN CHAIR