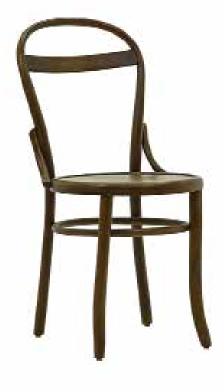

## **AHŞAP SANDALYELER**

WOODEN CHAIRS

**AS 01** AHŞAP SANDALYE WOODEN CHAIR

78 cm

55 cm

79 cm

58 cm

**AS 06** AHŞAP SANDALYE WOODEN CHAIR