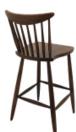

## **AHŞAP SANDALYELER**

WOODEN CHAIRS

**AS 01** AHŞAP SANDALYE WOODEN CHAIR

78 cm

55 cm

79 cm

58 cm

**AS 06** AHŞAP SANDALYE WOODEN CHAIR