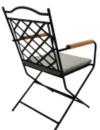

METAL CHAIRS

**MS 01 METAL SANDALYE** METAL CHAIR

83 cm

57 cm

45 cm

82 cm

54 cm 45 cm

7 kg