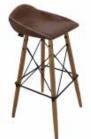

## **BISTRO SANDALYELER**

BAR CHAIRS

**BS 05 BISTRO SANDALYE** BAR CHAIR

**BS 06 BISTRO SANDALYE** BAR CHAIR

45 cm

93 cm

45 cm

90 cm