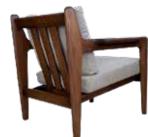

## **BERJERLER**

ARMCHAIRS

**B** 01 **BERJER** ARMCHAIR

21 kg

82 cm 105 cm 76 cm

**B** 05 **BERJER** 

**ARMCHAIR** 

95 cm