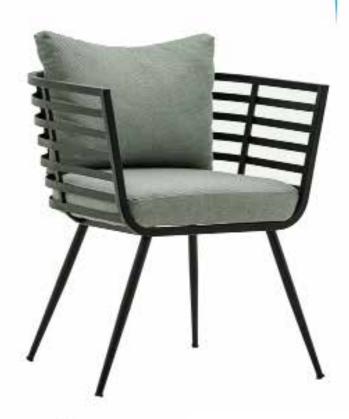

METAL CHAIRS

**MS 01 METAL SANDALYE** METAL CHAIR

83 cm

57 cm

45 cm

82 cm

54 cm 45 cm

7 kg