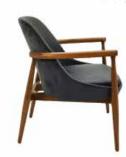

60 cm

77 cm

57 cm

45 cm

84 cm

50 cm

5,5 kg

**AS 08** AHŞAP SANDALYE WOODEN CHAIR