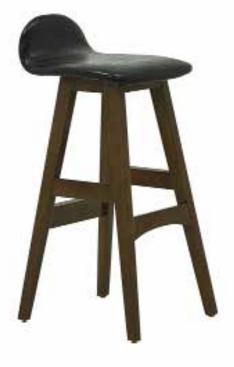

## **BISTRO SANDALYELER**

BAR CHAIRS

**BS 05 BISTRO SANDALYE** BAR CHAIR

**BS 06 BISTRO SANDALYE** BAR CHAIR

45 cm

93 cm

45 cm

90 cm