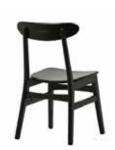

**AS 92** AHŞAP SANDALYE WOODEN CHAIR

61 cm 45 cm

**AS 93** AHŞAP SANDALYE WOODEN CHAIR

54 cm

6 kg

**AS 94** AHŞAP SANDALYE WOODEN CHAIR

55 cm

6 kg