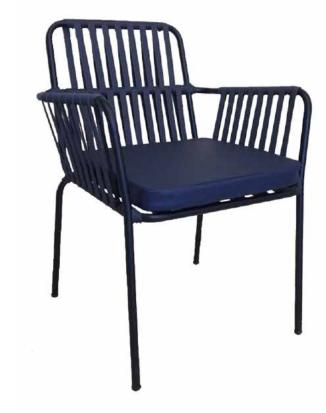

**MS 03 METAL SANDALYE** METAL CHAIR

**MS 20 METAL SANDALYE** METAL CHAIR

55 cm

82 cm

54 cm

6 kg

**MS 21 METAL SANDALYE** METAL CHAIR

**MS 32 METAL SANDALYE** METAL CHAIR