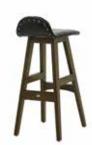

## **BISTRO SANDALYELER**

BAR CHAIRS

**BS 05 BISTRO SANDALYE** BAR CHAIR

**BS 06 BISTRO SANDALYE** BAR CHAIR

45 cm

93 cm

45 cm

90 cm