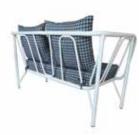

## MINI KOLTUKLAR

MINI SEATS

**MK 01** MINI KOLTUK MINI SEAT

75 cm

67 cm 45 cm 11,5 kg

**MK 06** MINI KOLTUK MINI SEAT

58 cm

**MK 07** MINI KOLTUK MINI SEAT