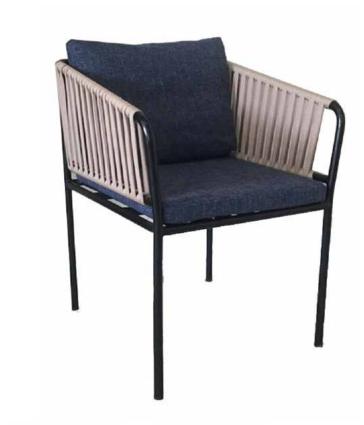

## **BERJERLER**

ARMCHAIRS

**B** 01 **BERJER** ARMCHAIR

21 kg

82 cm 105 cm 76 cm

**B** 05 **BERJER** 

**ARMCHAIR** 

95 cm