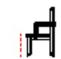

## **AHŞAP SANDALYELER**

WOODEN CHAIRS

**AS 01** AHŞAP SANDALYE WOODEN CHAIR

78 cm

55 cm

79 cm

58 cm

**AS 06** AHŞAP SANDALYE WOODEN CHAIR