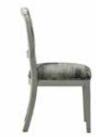

## **AHŞAP SANDALYELER**

WOODEN CHAIRS

**AS 01** AHŞAP SANDALYE WOODEN CHAIR

78 cm

55 cm

79 cm

58 cm

**AS 06** AHŞAP SANDALYE WOODEN CHAIR