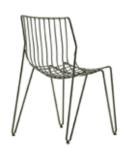

## **AHŞAP SANDALYELER**

WOODEN CHAIRS

**AS 01** AHŞAP SANDALYE WOODEN CHAIR

78 cm

55 cm

79 cm

58 cm

**AS 06** AHŞAP SANDALYE WOODEN CHAIR