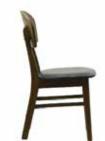

60 cm

77 cm

57 cm

45 cm

84 cm

50 cm

5,5 kg

**AS 08** AHŞAP SANDALYE WOODEN CHAIR