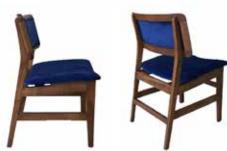

## **AHŞAP SANDALYELER**

WOODEN CHAIRS

**AS 01** AHŞAP SANDALYE WOODEN CHAIR

78 cm

55 cm

79 cm

58 cm

**AS 06** AHŞAP SANDALYE WOODEN CHAIR