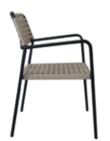

11,5 kg







**MS 58 METAL SANDALYE** 

METAL CHAIR





































12 kg







**MS 75 METAL SANDALYE** METAL CHAIR











































**MS 81 METAL SANDALYE** METAL CHAIR





















































**MS 91 METAL SANDALYE** METAL CHAIR







































**MS 93 METAL SANDALYE** METAL CHAIR















































**MS 95 METAL SANDALYE** METAL CHAIR













































**MS 97 METAL SANDALYE** METAL CHAIR

















81 cm 60 cm 45 cm



























**MS 99 METAL SANDALYE** METAL CHAIR























































**MS 120 METAL SANDALYE** METAL CHAIR













































**MS 123 METAL SANDALYE** METAL CHAIR



















































**MS 126 METAL SANDALYE** METAL CHAIR























**MS 128 METAL SANDALYE** METAL CHAIR





















**MS 129** 

**METAL SANDALYE** 

METAL CHAIR



















**MS 132** 

**METAL SANDALYE** METAL CHAIR





















**MS 133 METAL SANDALYE** METAL CHAIR





















**MS 134 METAL SANDALYE** METAL CHAIR























**MS 136 METAL SANDALYE** METAL CHAIR









































**MS 142** 

**METAL SANDALYE** METAL CHAIR











































**MS 150 METAL SANDALYE** METAL CHAIR











































## **BISTRO SANDALYELER**

BAR CHAIRS











**BS 05 BISTRO SANDALYE** BAR CHAIR