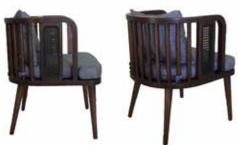

## **AHŞAP SANDALYELER**

WOODEN CHAIRS

**AS 01** AHŞAP SANDALYE WOODEN CHAIR

78 cm

55 cm

79 cm

58 cm

**AS 06** AHŞAP SANDALYE WOODEN CHAIR