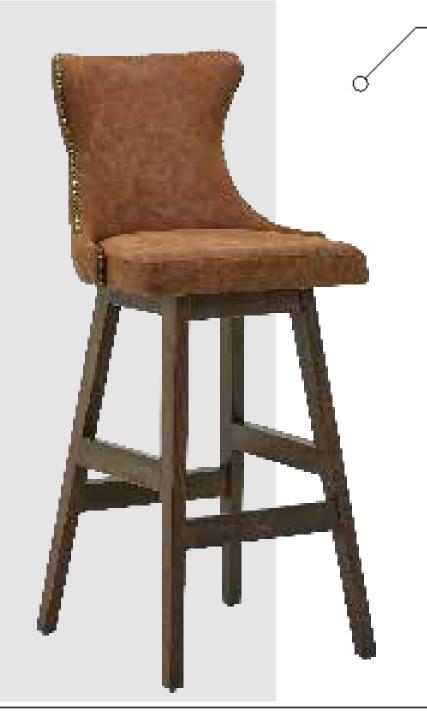

## **BISTRO SANDALYELER**

BAR CHAIRS

**BS 05 BISTRO SANDALYE** BAR CHAIR

**BS 06 BISTRO SANDALYE** BAR CHAIR

45 cm

93 cm

45 cm

90 cm