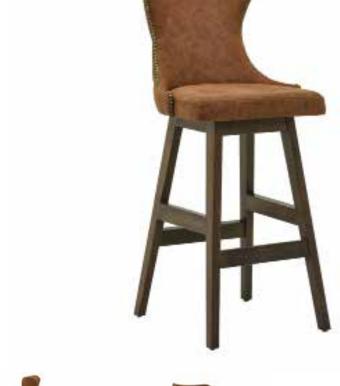

75 cm

48 cm

9 kg

**BS 31 BISTRO SANDALYE** BAR CHAIR

51 cm 108 cm

53 cm

**BS 35 BISTRO SANDALYE** BAR CHAIR

68 cm