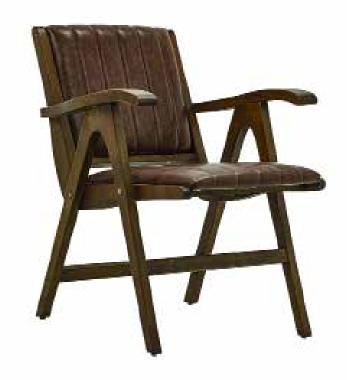

## **AHŞAP SANDALYELER**

WOODEN CHAIRS

**AS 01** AHŞAP SANDALYE WOODEN CHAIR

78 cm

55 cm

79 cm

58 cm

**AS 06** AHŞAP SANDALYE WOODEN CHAIR