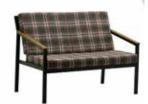

## MINI KOLTUKLAR

MINI SEATS

**MK 01** MINI KOLTUK MINI SEAT

75 cm

67 cm 45 cm 11,5 kg

**MK 06** MINI KOLTUK MINI SEAT

58 cm

**MK 07** MINI KOLTUK MINI SEAT