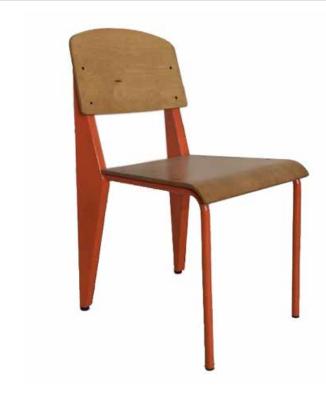

## **AHŞAP SANDALYELER**

WOODEN CHAIRS

**AS 01** AHŞAP SANDALYE WOODEN CHAIR

78 cm

55 cm

79 cm

58 cm

**AS 06** AHŞAP SANDALYE WOODEN CHAIR