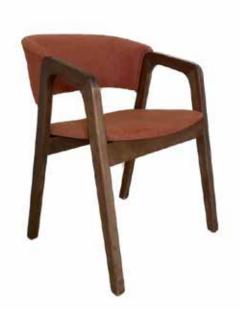

## **AHŞAP SANDALYELER**

WOODEN CHAIRS

**AS 01** AHŞAP SANDALYE WOODEN CHAIR

78 cm

55 cm

79 cm

58 cm

**AS 06** AHŞAP SANDALYE WOODEN CHAIR