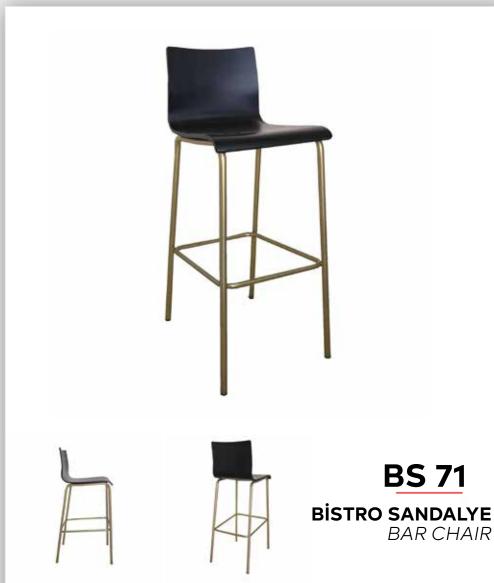

IR





































51 cm 108 cm

53 cm







**BS 35 BISTRO SANDALYE** BAR CHAIR















68 cm







**BS 36 BISTRO SANDALYE** BAR CHAIR













110 cm

59 cm

6 kg







**BS 37 BISTRO SANDALYE** BAR CHAIR















41 cm 100 cm

6 kg







**BS 38 BISTRO SANDALYE** BAR CHAIR















45 cm

75 cm

45 cm

7 kg







**BS 39** BAR CHAIR















54 cm























8 kg













**BS 48 BISTRO SANDALYE** BAR CHAIR























**BS 49 BISTRO SANDALYE** BAR CHAIR













50 cm 45 cm

8 kg



85 cm

40 cm







**BS 53** BISTRO SANDALYE BAR CHAIR



























**BS 54** 

BAR CHAIR

















**BS 62** BISTRO SANDALYE

BAR CHAIR























**BS 68 BISTRO SANDALYE** BAR CHAIR













## MINI KOLTUKLAR

MINI SEATS











**MK 01** MINI KOLTUK MINI SEAT





































75 cm

67 cm 45 cm 11,5 kg





**MK 06** MINI KOLTUK MINI SEAT









58 cm















**MK 07** MINI KOLTUK MINI SEAT

















66 cm

8 kg





**MK 10** MINI KOLTUK MINI SEAT



















84 cm

63 cm

45 cm

7 kg





















86 cm

65 cm

12 kg





**MINI KOLTUK** MINI SEAT























**MK 19** MINI KOLTUK MINI SEAT









83 cm

















**MK 21** MINI SEAT





















**MK 24 MINI KOLTUK** MINI SEAT





















72 cm

83 cm 70 cm 45 cm





**MK 25** MINI KOLTUK MINI SEAT















































**MK 33** MINI KOLTUK MINI SEAT















9 kg







**MK 34** MINI SEAT