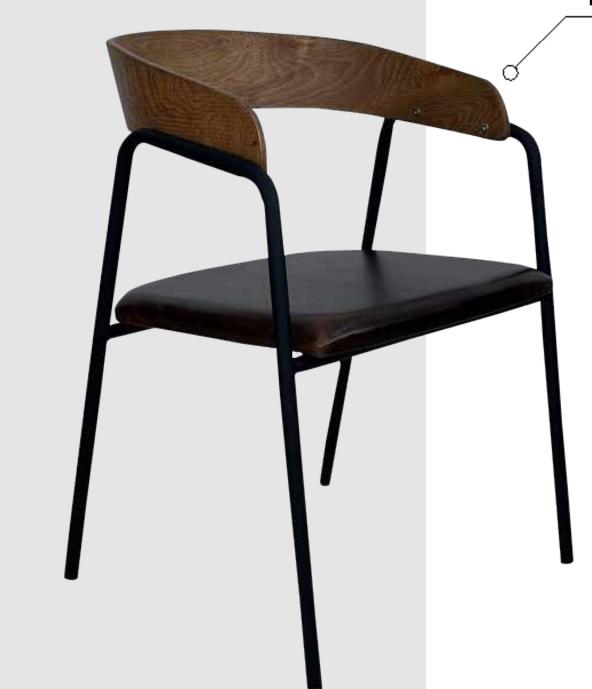

METAL CHAIRS

**MS 01 METAL SANDALYE** METAL CHAIR

83 cm

57 cm

45 cm

82 cm

54 cm 45 cm

7 kg