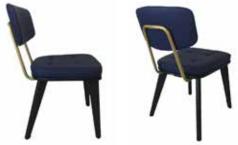

## **AHŞAP SANDALYELER**

WOODEN CHAIRS

**AS 01** AHŞAP SANDALYE WOODEN CHAIR

78 cm

55 cm

79 cm

58 cm

**AS 06** AHŞAP SANDALYE WOODEN CHAIR