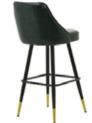

## **BISTRO SANDALYELER**

BAR CHAIRS

**BS 05 BISTRO SANDALYE** BAR CHAIR

**BS 06 BISTRO SANDALYE** BAR CHAIR

45 cm

93 cm

45 cm

90 cm

45 cm

5 kg

**BS 07 BISTRO SANDALYE** BAR CHAIR

5 kg

**BS 10 BISTRO SANDALYE** BAR CHAIR

**BS 17 BISTRO SANDALYE** BAR CHAIR

**BS 20** BISTRO SANDALYE BAR CHAIR

**BS 22 3ISTRO SANDALYE** BAR CHAIR