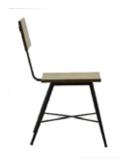

## **AHŞAP SANDALYELER**

WOODEN CHAIRS

**AS 01** AHŞAP SANDALYE WOODEN CHAIR

78 cm

55 cm

79 cm

58 cm

**AS 06** AHŞAP SANDALYE WOODEN CHAIR