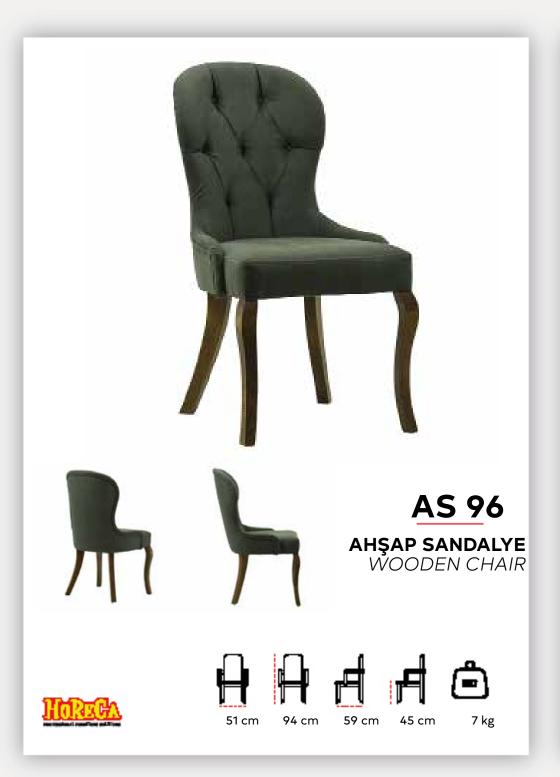

**AS 104** AHŞAP SANDALYE WOODEN CHAIR

77 cm

52 cm

4 kg

AS AHŞAP SANDALYE WOODEN CHAIR

52 cm 45 cm

AS AHŞAP SANDALYE WOODEN CHAIR

55 cm

77 cm

52 cm 45 cm

4 kg

**AS 113** AHŞAP SANDALYE WOODEN CHAIR

10 kg

6 kg

**AS 116** 

AHŞAP SANDALYE WOODEN CHAIR