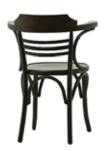

## **AHŞAP SANDALYELER**

WOODEN CHAIRS

**AS 01** AHŞAP SANDALYE WOODEN CHAIR

78 cm

55 cm

79 cm

58 cm

**AS 06** AHŞAP SANDALYE WOODEN CHAIR