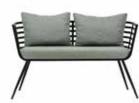

## MINI KOLTUKLAR

MINI SEATS

**MK 01** MINI KOLTUK MINI SEAT

75 cm

67 cm 45 cm 11,5 kg

**MK 06** MINI KOLTUK MINI SEAT

58 cm

**MK 07** MINI KOLTUK MINI SEAT