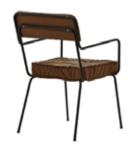

## **AHŞAP SANDALYELER**

WOODEN CHAIRS

**AS 01** AHŞAP SANDALYE WOODEN CHAIR

78 cm

55 cm

79 cm

58 cm

**AS 06** AHŞAP SANDALYE WOODEN CHAIR