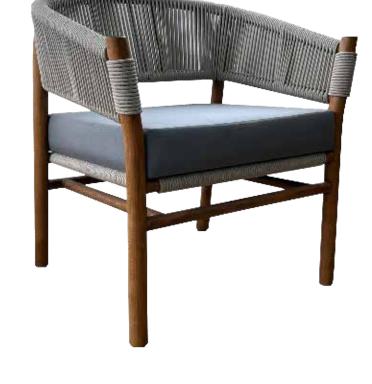

## **BERJERLER**

ARMCHAIRS

**B** 01 **BERJER** ARMCHAIR

21 kg

82 cm 105 cm 76 cm

**B** 05 **BERJER** 

**ARMCHAIR** 

95 cm