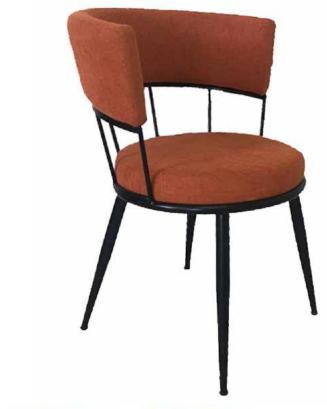

45 cm

3 kg

**AS 89** AHŞAP SANDALYE WOODEN CHAIR

88 cm

48 cm 45 cm

89 cm

47 cm 45 cm

7 kg