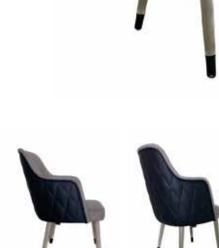

**AS 92** AHŞAP SANDALYE WOODEN CHAIR

61 cm 45 cm

**AS 93** AHŞAP SANDALYE WOODEN CHAIR

54 cm

6 kg

**AS 94** AHŞAP SANDALYE WOODEN CHAIR

55 cm

6 kg