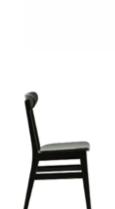

**AS 92** AHŞAP SANDALYE WOODEN CHAIR

61 cm 45 cm

**AS 93** AHŞAP SANDALYE WOODEN CHAIR

54 cm

6 kg

**AS 94** AHŞAP SANDALYE WOODEN CHAIR

55 cm

6 kg