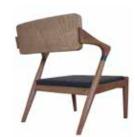

## **AHŞAP SANDALYELER**

WOODEN CHAIRS

**AS 01** AHŞAP SANDALYE WOODEN CHAIR

78 cm

55 cm

79 cm

58 cm

**AS 06** AHŞAP SANDALYE WOODEN CHAIR