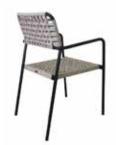

11,5 kg







**MS 58 METAL SANDALYE** 

METAL CHAIR





































12 kg







**MS 75 METAL SANDALYE** METAL CHAIR











































**MS 81 METAL SANDALYE** METAL CHAIR





















































**MS 91 METAL SANDALYE** METAL CHAIR







































**MS 93 METAL SANDALYE** METAL CHAIR















































**MS 95 METAL SANDALYE** METAL CHAIR













































**MS 97 METAL SANDALYE** METAL CHAIR

















81 cm 60 cm 45 cm



























**MS 99 METAL SANDALYE** METAL CHAIR























































**MS 120 METAL SANDALYE** METAL CHAIR













































**MS 123 METAL SANDALYE** METAL CHAIR



















































**MS 126 METAL SANDALYE** METAL CHAIR























**MS 128 METAL SANDALYE** METAL CHAIR





















**MS 129** 

**METAL SANDALYE** 

METAL CHAIR



















**MS 132** 

**METAL SANDALYE** METAL CHAIR





















**MS 133 METAL SANDALYE** METAL CHAIR





















**MS 134 METAL SANDALYE** METAL CHAIR























**MS 136 METAL SANDALYE** METAL CHAIR









































**MS 142** 

**METAL SANDALYE** METAL CHAIR











































**MS 150 METAL SANDALYE** METAL CHAIR











































## **BISTRO SANDALYELER**

BAR CHAIRS











**BS 05 BISTRO SANDALYE** BAR CHAIR