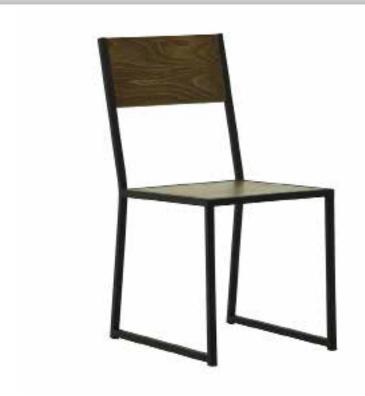

**AS 92** AHŞAP SANDALYE WOODEN CHAIR

61 cm 45 cm

**AS 93** AHŞAP SANDALYE WOODEN CHAIR

54 cm

6 kg

**AS 94** AHŞAP SANDALYE WOODEN CHAIR

55 cm

6 kg