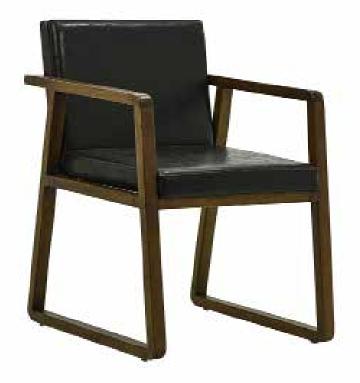

## **AHŞAP SANDALYELER**

WOODEN CHAIRS

**AS 01** AHŞAP SANDALYE WOODEN CHAIR

78 cm

55 cm

79 cm

58 cm

**AS 06** AHŞAP SANDALYE WOODEN CHAIR