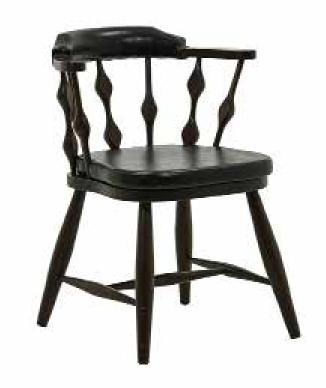

## **AHŞAP SANDALYELER**

WOODEN CHAIRS

**AS 01** AHŞAP SANDALYE WOODEN CHAIR

78 cm

55 cm

79 cm

58 cm

**AS 06** AHŞAP SANDALYE WOODEN CHAIR