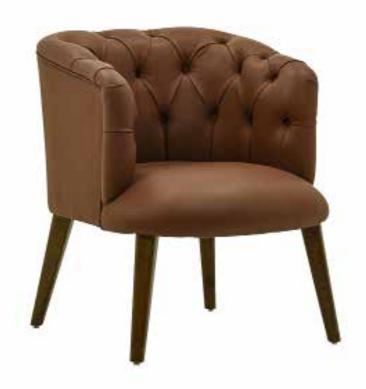

## **BERJERLER**

ARMCHAIRS

**B** 01 **BERJER** ARMCHAIR

21 kg

82 cm 105 cm 76 cm

**B** 05 **BERJER** 

**ARMCHAIR** 

95 cm