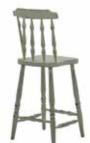

## **AHŞAP SANDALYELER**

WOODEN CHAIRS

**AS 01** AHŞAP SANDALYE WOODEN CHAIR

78 cm

55 cm

79 cm

58 cm

**AS 06** AHŞAP SANDALYE WOODEN CHAIR