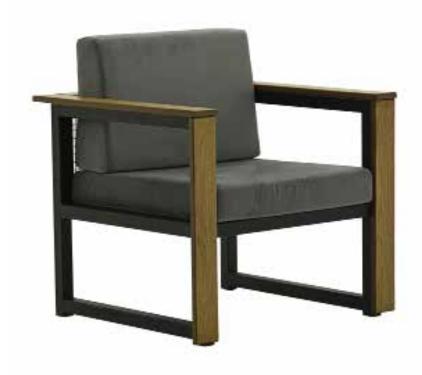

## **BERJERLER**

ARMCHAIRS

**B** 01 **BERJER** ARMCHAIR

21 kg

82 cm 105 cm 76 cm

**B** 05 **BERJER** 

**ARMCHAIR** 

95 cm