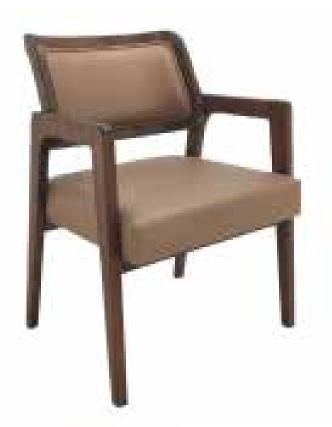

## **BISTRO SANDALYELER**

BAR CHAIRS

**BS 05 BISTRO SANDALYE** BAR CHAIR

**BS 06 BISTRO SANDALYE** BAR CHAIR

45 cm

93 cm

45 cm

90 cm