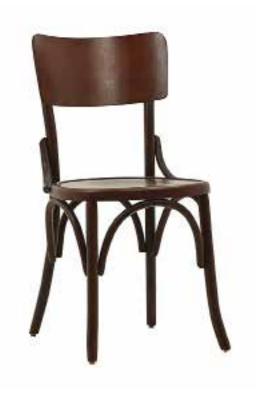

## **AHŞAP SANDALYELER**

WOODEN CHAIRS

**AS 01** AHŞAP SANDALYE WOODEN CHAIR

78 cm

55 cm

79 cm

58 cm

**AS 06** AHŞAP SANDALYE WOODEN CHAIR