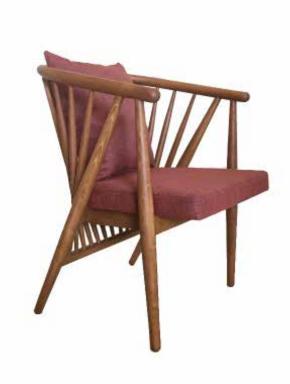

## **BERJERLER**

ARMCHAIRS

**B** 01 **BERJER** ARMCHAIR

21 kg

82 cm 105 cm 76 cm

**B** 05 **BERJER** 

**ARMCHAIR** 

95 cm