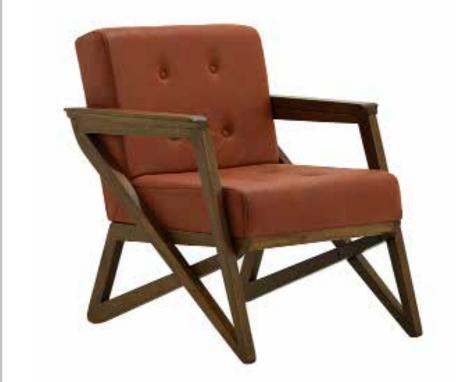

**B** 18 **BERJER ARMCHAIR** 

95 cm

79 cm

11 kg

B 19 **BERJER** 

ARMCHAIR

75 cm 105 cm

77 cm