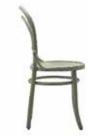

METAL CHAIRS

**MS 01 METAL SANDALYE** METAL CHAIR

83 cm

57 cm

45 cm

82 cm

54 cm 45 cm

7 kg