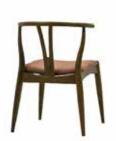

## **AHŞAP SANDALYELER**

WOODEN CHAIRS

**AS 01** AHŞAP SANDALYE WOODEN CHAIR

78 cm

55 cm

79 cm

58 cm

**AS 06** AHŞAP SANDALYE WOODEN CHAIR