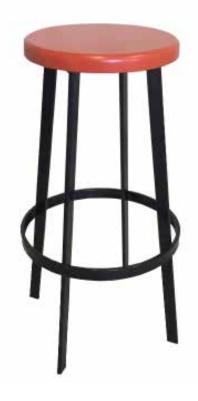

**BS 31 BISTRO SANDALYE** BAR CHAIR





































51 cm 108 cm

53 cm







**BS 35 BISTRO SANDALYE** BAR CHAIR















68 cm







**BS 36 BISTRO SANDALYE** BAR CHAIR













110 cm

59 cm

6 kg







**BS 37 BISTRO SANDALYE** BAR CHAIR















41 cm 100 cm

6 kg







**BS 38 BISTRO SANDALYE** BAR CHAIR















45 cm

75 cm

45 cm

7 kg







**BS 39** BAR CHAIR















54 cm























8 kg













**BS 48 BISTRO SANDALYE** BAR CHAIR























**BS 49 BISTRO SANDALYE** BAR CHAIR













50 cm 45 cm

8 kg



85 cm

40 cm







**BS 53** BISTRO SANDALYE BAR CHAIR



























**BS 54** 

BAR CHAIR

















**BS 62** BISTRO SANDALYE

BAR CHAIR























**BS 68 BISTRO SANDALYE** BAR CHAIR













## MINI KOLTUKLAR

MINI SEATS











**MK 01** MINI KOLTUK MINI SEAT





































75 cm

67 cm 45 cm 11,5 kg





**MK 06** MINI KOLTUK MINI SEAT









58 cm















**MK 07** MINI KOLTUK MINI SEAT

















66 cm

8 kg





**MK 10** MINI KOLTUK MINI SEAT



















84 cm

63 cm

45 cm

7 kg





















86 cm

65 cm

12 kg





**MINI KOLTUK** MINI SEAT























**MK 19** MINI KOLTUK MINI SEAT









83 cm

















**MK 21** MINI SEAT





















**MK 24 MINI KOLTUK** MINI SEAT





















72 cm

83 cm 70 cm 45 cm





**MK 25** MINI KOLTUK MINI SEAT















































**MK 33** MINI KOLTUK MINI SEAT