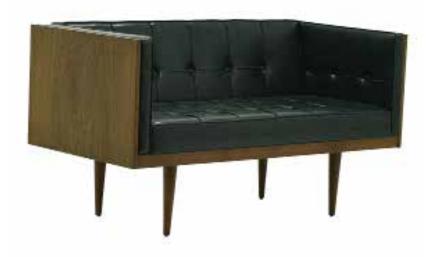

## **BERJERLER**

ARMCHAIRS

**B** 01 **BERJER** ARMCHAIR

21 kg

82 cm 105 cm 76 cm

**B** 05 **BERJER** 

**ARMCHAIR** 

95 cm