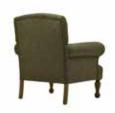

## **BERJERLER**

ARMCHAIRS

**B** 01 **BERJER** ARMCHAIR

21 kg

82 cm 105 cm 76 cm

**B** 05 **BERJER** 

**ARMCHAIR** 

95 cm