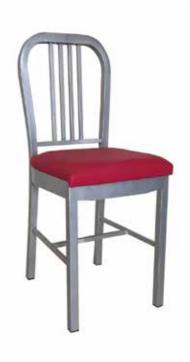

METAL CHAIRS

**MS 01 METAL SANDALYE** METAL CHAIR

83 cm

57 cm

45 cm

82 cm

54 cm 45 cm

7 kg