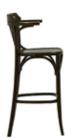

## **BISTRO SANDALYELER**

BAR CHAIRS

**BS 05 BISTRO SANDALYE** BAR CHAIR

**BS 06 BISTRO SANDALYE** BAR CHAIR

45 cm

93 cm

45 cm

90 cm

45 cm

5 kg

**BS 07 BISTRO SANDALYE** BAR CHAIR

5 kg

**BS 10 BISTRO SANDALYE** BAR CHAIR

**BS 17 BISTRO SANDALYE** BAR CHAIR

**BS 20** BISTRO SANDALYE BAR CHAIR

**BS 22 3ISTRO SANDALYE** BAR CHAIR