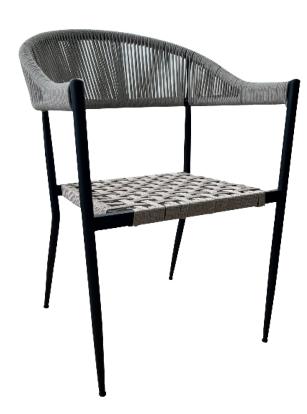

METAL CHAIRS

**MS 01 METAL SANDALYE** METAL CHAIR

83 cm

57 cm

45 cm

82 cm

54 cm 45 cm

7 kg