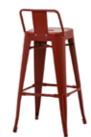

METAL CHAIRS

**MS 01 METAL SANDALYE** METAL CHAIR

83 cm

57 cm

45 cm

82 cm

54 cm 45 cm

7 kg