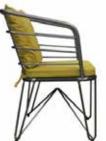

METAL CHAIRS

**MS 01 METAL SANDALYE** METAL CHAIR

83 cm

57 cm

45 cm

82 cm

54 cm 45 cm

7 kg