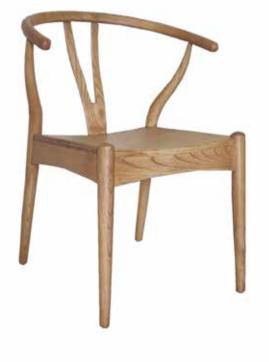

## **AHŞAP SANDALYELER**

WOODEN CHAIRS

**AS 01** AHŞAP SANDALYE WOODEN CHAIR

78 cm

55 cm

79 cm

58 cm

**AS 06** AHŞAP SANDALYE WOODEN CHAIR