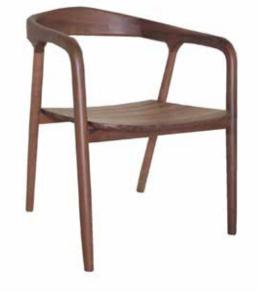

## **AHŞAP SANDALYELER**

WOODEN CHAIRS

**AS 01** AHŞAP SANDALYE WOODEN CHAIR

78 cm

55 cm

79 cm

58 cm

**AS 06** AHŞAP SANDALYE WOODEN CHAIR