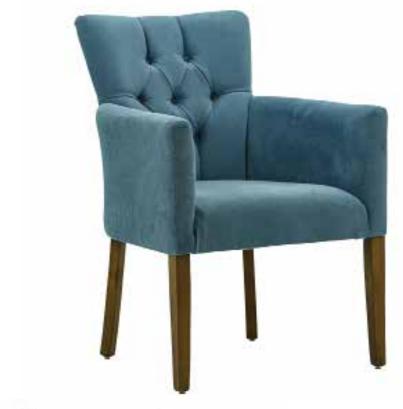

## **BERJERLER**

ARMCHAIRS

**B** 01 **BERJER** ARMCHAIR

21 kg

82 cm 105 cm 76 cm

**B** 05 **BERJER** 

**ARMCHAIR** 

95 cm