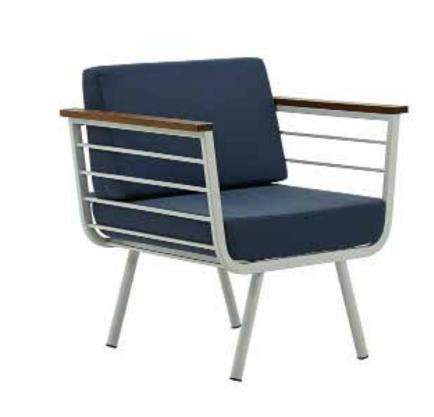

## **BERJERLER**

ARMCHAIRS

**B** 01 **BERJER** ARMCHAIR

21 kg

82 cm 105 cm 76 cm

**B** 05 **BERJER** 

**ARMCHAIR** 

95 cm