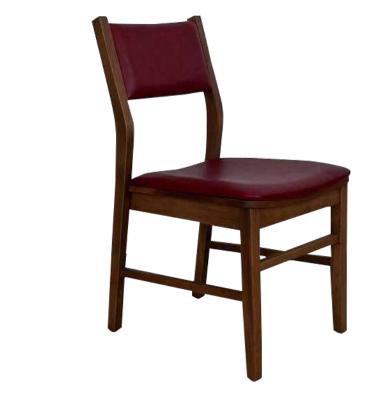

## **AHŞAP SANDALYELER**

WOODEN CHAIRS

**AS 01** AHŞAP SANDALYE WOODEN CHAIR

78 cm

55 cm

79 cm

58 cm

**AS 06** AHŞAP SANDALYE WOODEN CHAIR