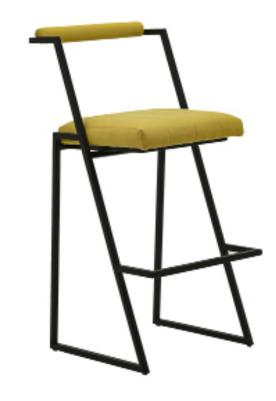

## **BISTRO SANDALYELER**

BAR CHAIRS

**BS 05 BISTRO SANDALYE** BAR CHAIR

**BS 06 BISTRO SANDALYE** BAR CHAIR

45 cm

93 cm

45 cm

90 cm