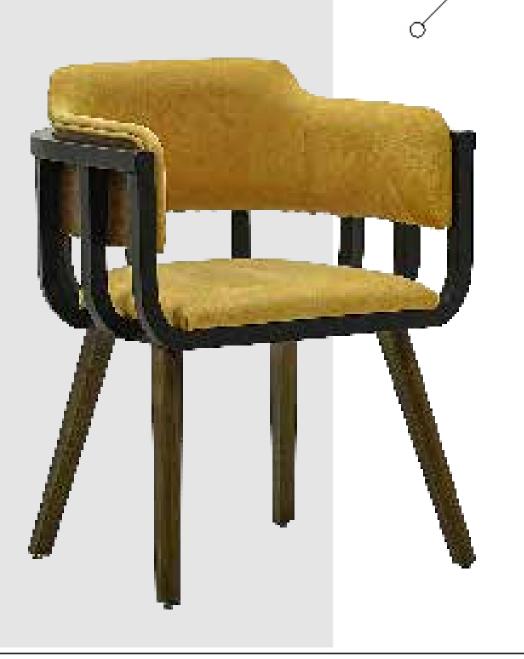

## **AHŞAP SANDALYELER**

WOODEN CHAIRS

**AS 01** AHŞAP SANDALYE WOODEN CHAIR

78 cm

55 cm

79 cm

58 cm

**AS 06** AHŞAP SANDALYE WOODEN CHAIR