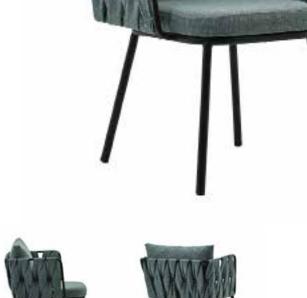

60 cm

77 cm

57 cm

45 cm

84 cm

50 cm

5,5 kg

**AS 08** AHŞAP SANDALYE WOODEN CHAIR