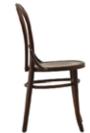

## **AHŞAP SANDALYELER**

WOODEN CHAIRS

**AS 01** AHŞAP SANDALYE WOODEN CHAIR

78 cm

55 cm

79 cm

58 cm

**AS 06** AHŞAP SANDALYE WOODEN CHAIR