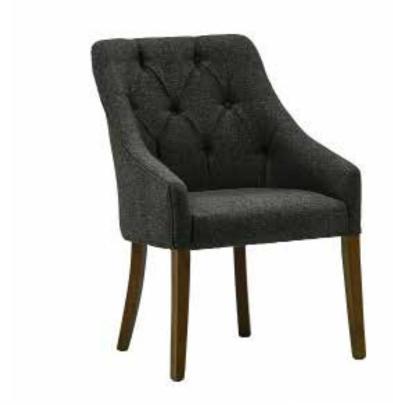

2 kg

90 cm

51 cm

3 kg

**AS 61** AHŞAP SANDALYE WOODEN CHAIR

4 kg

**AS 62** AHŞAP SANDALYE WOODEN CHAIR

45 cm