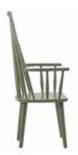

2 kg

90 cm

51 cm

3 kg

**AS 61** AHŞAP SANDALYE WOODEN CHAIR

4 kg

**AS 62** AHŞAP SANDALYE WOODEN CHAIR

45 cm