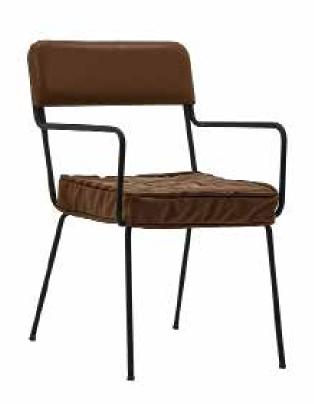

METAL CHAIRS

**MS 01 METAL SANDALYE** METAL CHAIR

83 cm

57 cm

45 cm

82 cm

54 cm 45 cm

7 kg