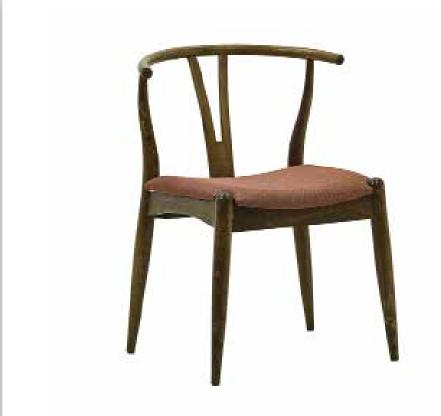

## **AHŞAP SANDALYELER**

WOODEN CHAIRS

**AS 01** AHŞAP SANDALYE WOODEN CHAIR

78 cm

55 cm

79 cm

58 cm

**AS 06** AHŞAP SANDALYE WOODEN CHAIR