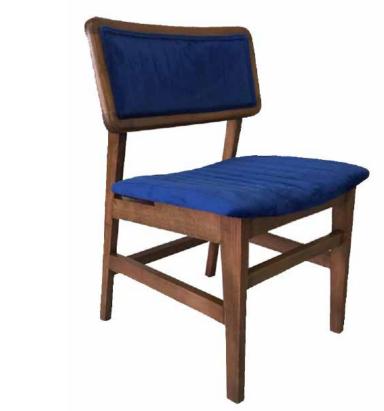

## **AHŞAP SANDALYELER**

WOODEN CHAIRS

**AS 01** AHŞAP SANDALYE WOODEN CHAIR

78 cm

55 cm

79 cm

58 cm

**AS 06** AHŞAP SANDALYE WOODEN CHAIR