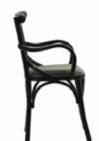

## **AHŞAP SANDALYELER**

WOODEN CHAIRS

**AS 01** AHŞAP SANDALYE WOODEN CHAIR

78 cm

55 cm

79 cm

58 cm

**AS 06** AHŞAP SANDALYE WOODEN CHAIR