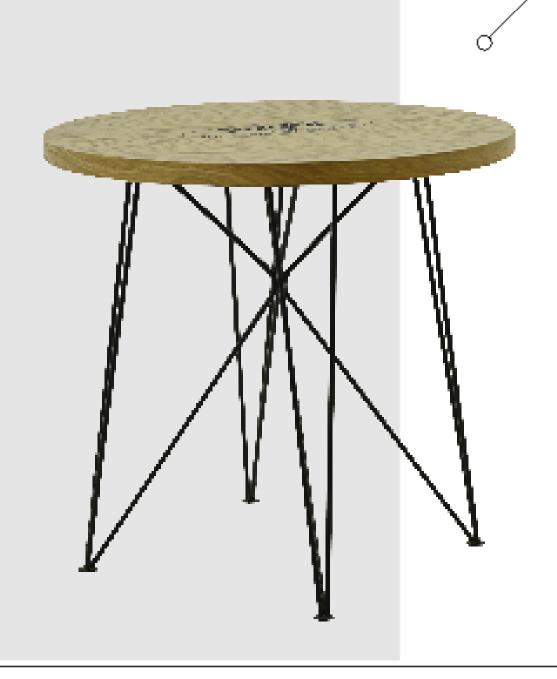

## **MASALAR**

*TABLES* 

**MA 19** 

**MA 28** 

MA 40 MASA TABLE

MA 52

MASA
TABLE

**MA 74** 