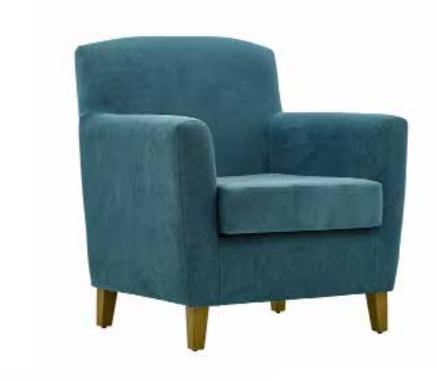

## **BERJERLER**

ARMCHAIRS

**B** 01 **BERJER** ARMCHAIR

21 kg

82 cm 105 cm 76 cm

**B** 05 **BERJER** 

**ARMCHAIR** 

95 cm