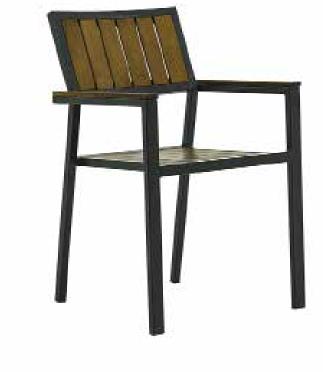

METAL CHAIRS

**MS 01 METAL SANDALYE** METAL CHAIR

83 cm

57 cm

45 cm

82 cm

54 cm 45 cm

7 kg