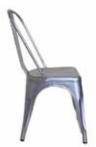

METAL CHAIRS

**MS 01 METAL SANDALYE** METAL CHAIR

83 cm

57 cm

45 cm

82 cm

54 cm 45 cm

7 kg