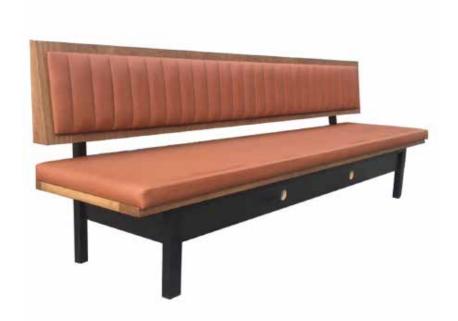

## **SEDIRLER**

COUCHES

**SD 02 SEDİR** COUCH

57 cm 45 cm

21 kg

**SD 13 SEDİR** COUCH

**SD 19 SEDİR** COUCH

**SD 25 SEDİR** COUCH