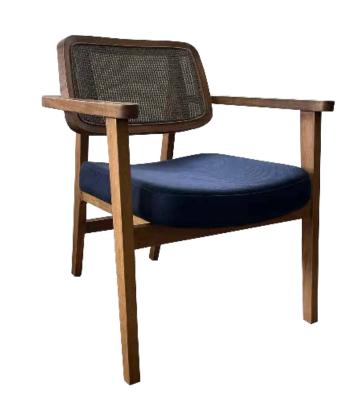

## **AHŞAP SANDALYELER**

WOODEN CHAIRS

**AS 01** AHŞAP SANDALYE WOODEN CHAIR

78 cm

55 cm

79 cm

58 cm

**AS 06** AHŞAP SANDALYE WOODEN CHAIR