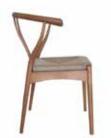

## **AHŞAP SANDALYELER**

WOODEN CHAIRS

**AS 01** AHŞAP SANDALYE WOODEN CHAIR

78 cm

55 cm

79 cm

58 cm

**AS 06** AHŞAP SANDALYE WOODEN CHAIR