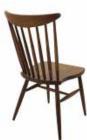

## **AHŞAP SANDALYELER**

WOODEN CHAIRS

**AS 01** AHŞAP SANDALYE WOODEN CHAIR

78 cm

55 cm

79 cm

58 cm

**AS 06** AHŞAP SANDALYE WOODEN CHAIR