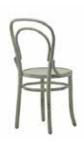

## **AHŞAP SANDALYELER**

WOODEN CHAIRS

**AS 01** AHŞAP SANDALYE WOODEN CHAIR

78 cm

55 cm

79 cm

58 cm

**AS 06** AHŞAP SANDALYE WOODEN CHAIR