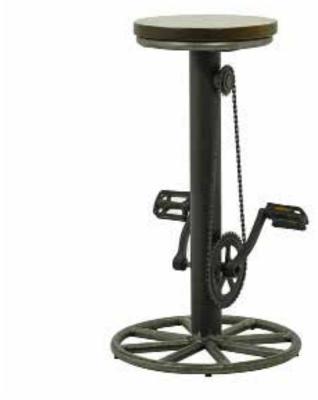

## MINI KOLTUKLAR

MINI SEATS

**MK 01** MINI KOLTUK MINI SEAT

75 cm

67 cm 45 cm 11,5 kg

**MK 06** MINI KOLTUK MINI SEAT

58 cm

**MK 07** MINI KOLTUK MINI SEAT