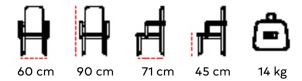

## MINI KOLTUKLAR

MINI SEATS

**MK 01** MINI KOLTUK MINI SEAT

75 cm

67 cm 45 cm 11,5 kg

**MK 06** MINI KOLTUK MINI SEAT

58 cm

**MK 07** MINI KOLTUK MINI SEAT