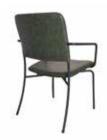

METAL CHAIRS

**MS 01 METAL SANDALYE** METAL CHAIR

83 cm

57 cm

45 cm

82 cm

54 cm 45 cm

7 kg