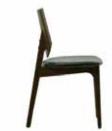

## **AHŞAP SANDALYELER**

WOODEN CHAIRS

**AS 01** AHŞAP SANDALYE WOODEN CHAIR

78 cm

55 cm

79 cm

58 cm

**AS 06** AHŞAP SANDALYE WOODEN CHAIR