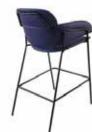

## **BISTRO SANDALYELER**

BAR CHAIRS

**BS 05 BISTRO SANDALYE** BAR CHAIR

**BS 06 BISTRO SANDALYE** BAR CHAIR

45 cm

93 cm

45 cm

90 cm