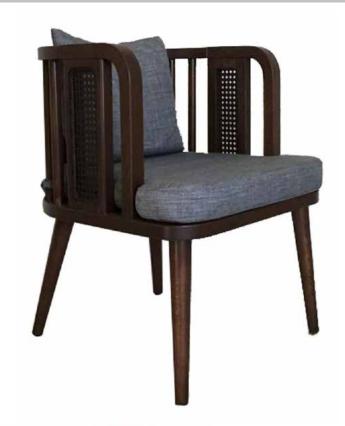

## **AHŞAP SANDALYELER**

WOODEN CHAIRS

**AS 01** AHŞAP SANDALYE WOODEN CHAIR

78 cm

55 cm

79 cm

58 cm

**AS 06** AHŞAP SANDALYE WOODEN CHAIR