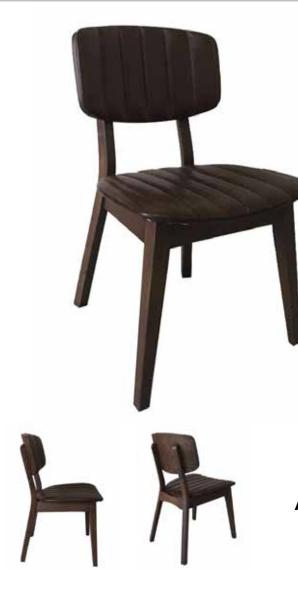

## **AHŞAP SANDALYELER**

WOODEN CHAIRS

**AS 01** AHŞAP SANDALYE WOODEN CHAIR

78 cm

55 cm

79 cm

58 cm

**AS 06** AHŞAP SANDALYE WOODEN CHAIR