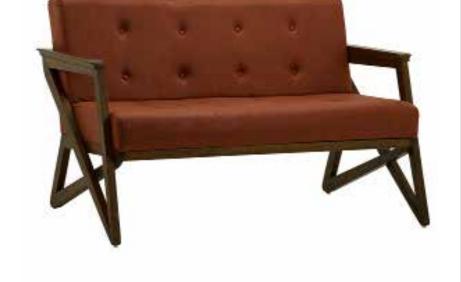

## **BERJERLER**

ARMCHAIRS

**B** 01 **BERJER** ARMCHAIR

21 kg

82 cm 105 cm 76 cm

**B** 05 **BERJER** 

**ARMCHAIR** 

95 cm