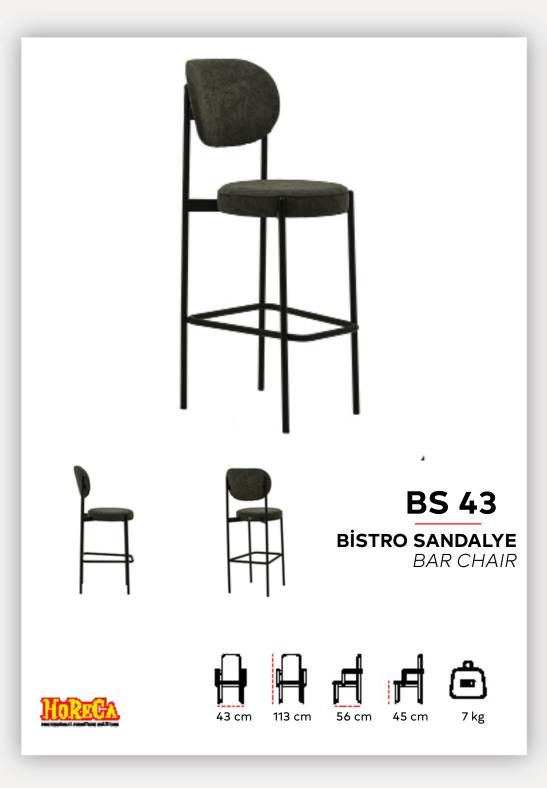

75 cm

48 cm

9 kg

**BS 31 BISTRO SANDALYE** BAR CHAIR

51 cm 108 cm

53 cm

**BS 35 BISTRO SANDALYE** BAR CHAIR

68 cm