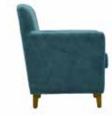

## **BERJERLER**

ARMCHAIRS

**B** 01 **BERJER** ARMCHAIR

21 kg

82 cm 105 cm 76 cm

**B** 05 **BERJER** 

**ARMCHAIR** 

95 cm