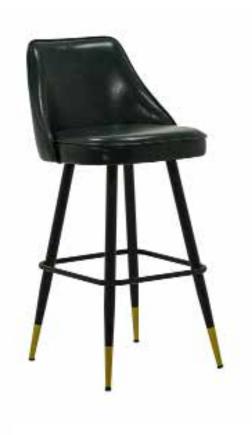

## **BISTRO SANDALYELER**

BAR CHAIRS

**BS 05 BISTRO SANDALYE** BAR CHAIR

**BS 06 BISTRO SANDALYE** BAR CHAIR

45 cm

93 cm

45 cm

90 cm

45 cm

5 kg

**BS 07 BISTRO SANDALYE** BAR CHAIR

5 kg

**BS 10 BISTRO SANDALYE** BAR CHAIR

**BS 17 BISTRO SANDALYE** BAR CHAIR

**BS 20** BISTRO SANDALYE BAR CHAIR

**BS 22 3ISTRO SANDALYE** BAR CHAIR