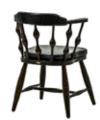

## **AHŞAP SANDALYELER**

WOODEN CHAIRS

**AS 01** AHŞAP SANDALYE WOODEN CHAIR

78 cm

55 cm

79 cm

58 cm

**AS 06** AHŞAP SANDALYE WOODEN CHAIR