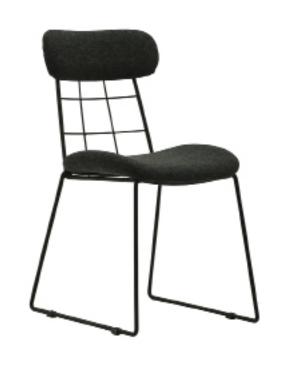

METAL CHAIRS

**MS 01 METAL SANDALYE** METAL CHAIR

83 cm

57 cm

45 cm

82 cm

54 cm 45 cm

7 kg