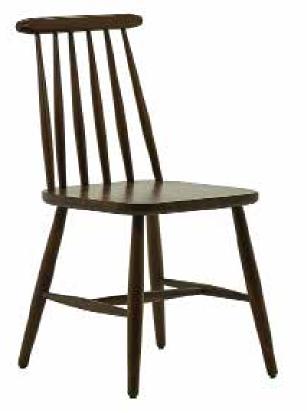

## **AHŞAP SANDALYELER**

WOODEN CHAIRS

**AS 01** AHŞAP SANDALYE WOODEN CHAIR

78 cm

55 cm

79 cm

58 cm

**AS 06** AHŞAP SANDALYE WOODEN CHAIR