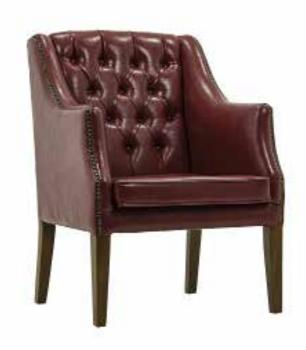

## **BERJERLER**

ARMCHAIRS

**B** 01 **BERJER** ARMCHAIR

21 kg

82 cm 105 cm 76 cm

**B** 05 **BERJER** 

**ARMCHAIR** 

95 cm