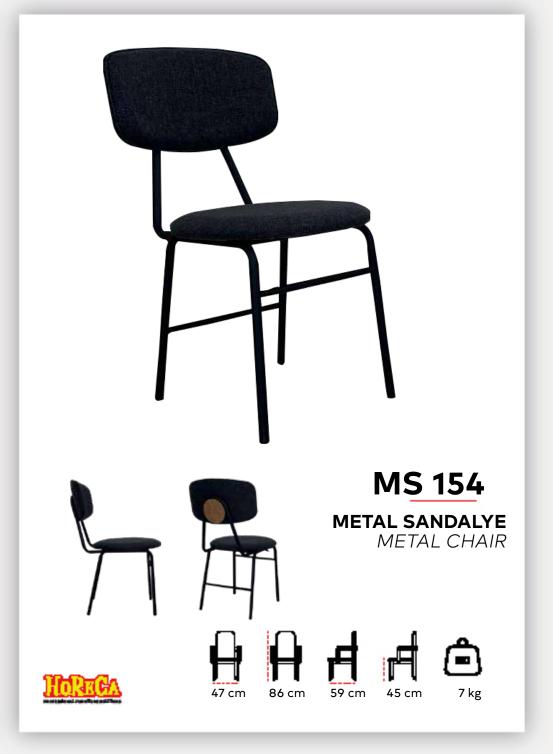

**MS 40 METAL SANDALYE** METAL CHAIR

3,5 kg

**MS 46 METAL SANDALYE** METAL CHAIR

45 cm

50 cm

85 cm

50 cm 45 cm

5,5 kg