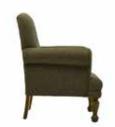

## **BERJERLER**

ARMCHAIRS

**B** 01 **BERJER** ARMCHAIR

21 kg

82 cm 105 cm 76 cm

**B** 05 **BERJER** 

**ARMCHAIR** 

95 cm