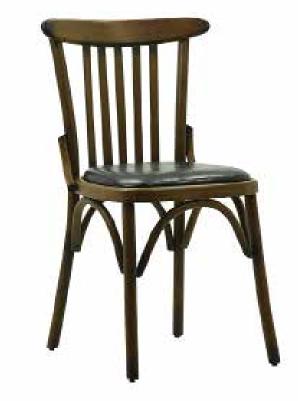

## **AHŞAP SANDALYELER**

WOODEN CHAIRS

**AS 01** AHŞAP SANDALYE WOODEN CHAIR

78 cm

55 cm

79 cm

58 cm

**AS 06** AHŞAP SANDALYE WOODEN CHAIR