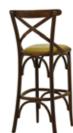

## **BISTRO SANDALYELER**

BAR CHAIRS

**BS 05 BISTRO SANDALYE** BAR CHAIR

**BS 06 BISTRO SANDALYE** BAR CHAIR

45 cm

93 cm

45 cm

90 cm

45 cm

5 kg

**BS 07 BISTRO SANDALYE** BAR CHAIR

5 kg

**BS 10 BISTRO SANDALYE** BAR CHAIR

**BS 17 BISTRO SANDALYE** BAR CHAIR

**BS 20** BISTRO SANDALYE BAR CHAIR

**BS 22 3ISTRO SANDALYE** BAR CHAIR