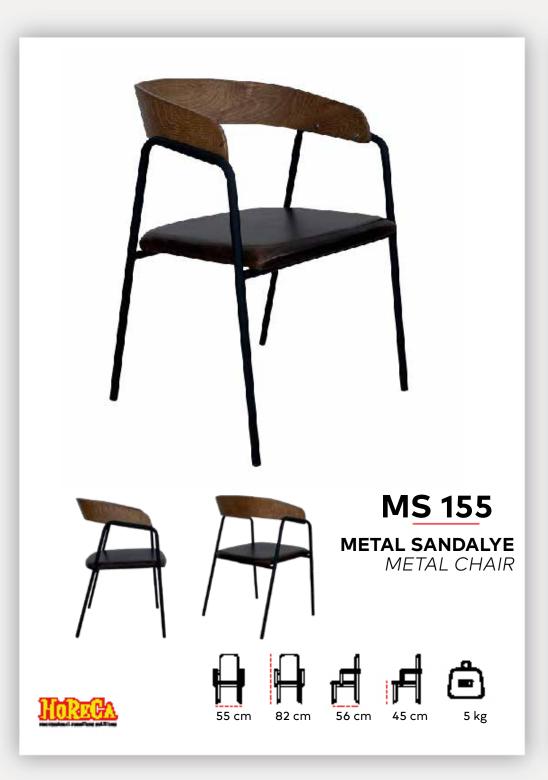

**MS 53 METAL SANDALYE** METAL CHAIR

**MS 57 METAL SANDALYE** METAL CHAIR

11,5 kg

**MS 58 METAL SANDALYE** 

METAL CHAIR

12 kg

**MS 75 METAL SANDALYE** METAL CHAIR

**MS 81 METAL SANDALYE** METAL CHAIR