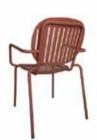

METAL CHAIRS

**MS 01 METAL SANDALYE** METAL CHAIR

83 cm

57 cm

45 cm

82 cm

54 cm 45 cm

7 kg