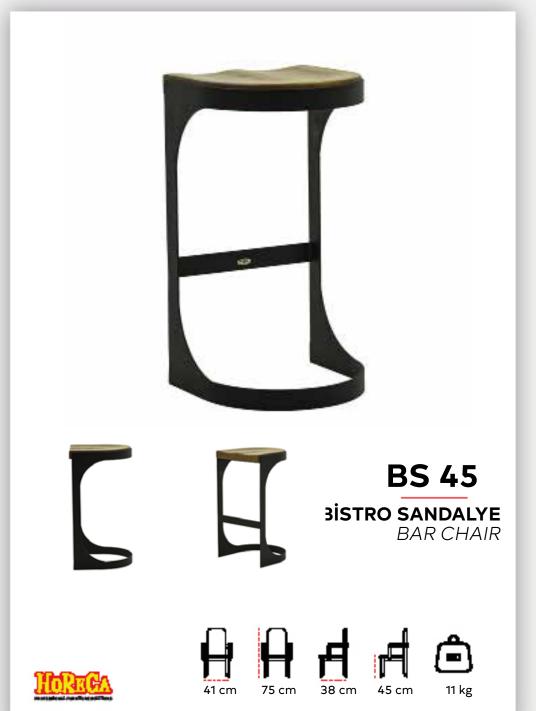

75 cm

48 cm

9 kg

**BS 31 BISTRO SANDALYE** BAR CHAIR

51 cm 108 cm

53 cm

**BS 35 BISTRO SANDALYE** BAR CHAIR

68 cm