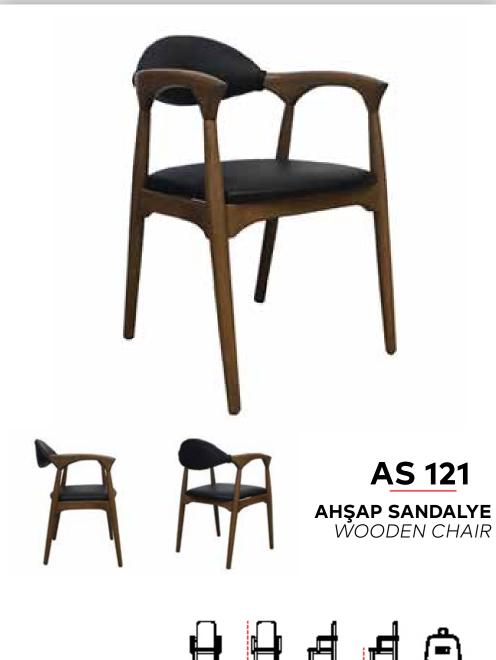

53 cm

**AS 119** AHŞAP SANDALYE WOODEN CHAIR

81 cm

**AS 122** AHŞAP SANDALYE WOODEN CHAIR

80 cm

56 cm

7 kg

7 kg