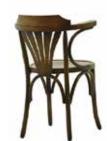

## **AHŞAP SANDALYELER**

WOODEN CHAIRS

**AS 01** AHŞAP SANDALYE WOODEN CHAIR

78 cm

55 cm

79 cm

58 cm

**AS 06** AHŞAP SANDALYE WOODEN CHAIR