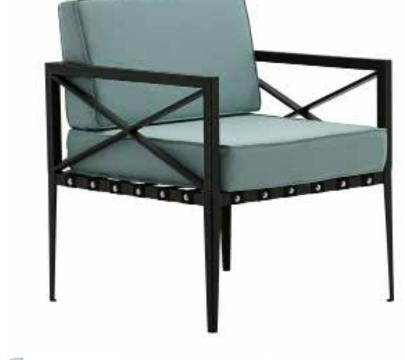

METAL CHAIRS

**MS 01 METAL SANDALYE** METAL CHAIR

83 cm

57 cm

45 cm

82 cm

54 cm 45 cm

7 kg