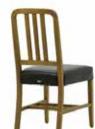

60 cm

77 cm

57 cm

45 cm

84 cm

50 cm

5,5 kg

**AS 08** AHŞAP SANDALYE WOODEN CHAIR