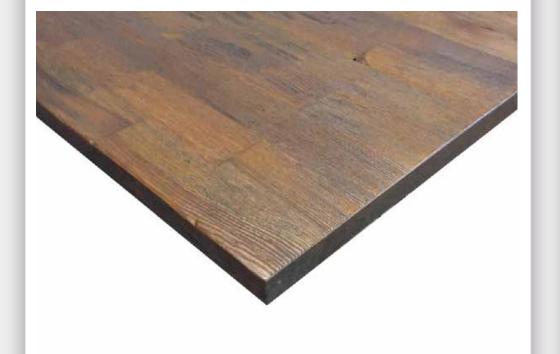

# 2x5 ahşap içi mermer

**MASA TABLALARI** 

2x30 mm metal içi ladin ahşap

MASA TABLALARI

5 cm Gönye Burun Beyaz Kompakt

MASA TABLALARI

5 cm gönye burun ceviz kaplama MASA TABLALARI

5 CM GÖNYE BURUN kayın kaplama MASA TABLALARI