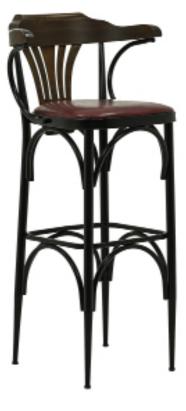

## **BISTRO SANDALYELER**

BAR CHAIRS

**BS 05 BISTRO SANDALYE** BAR CHAIR

**BS 06 BISTRO SANDALYE** BAR CHAIR

45 cm

93 cm

45 cm

90 cm

45 cm

5 kg

**BS 07 BISTRO SANDALYE** BAR CHAIR

5 kg

**BS 10 BISTRO SANDALYE** BAR CHAIR

**BS 17 BISTRO SANDALYE** BAR CHAIR

**BS 20** BISTRO SANDALYE BAR CHAIR

**BS 22 3ISTRO SANDALYE** BAR CHAIR