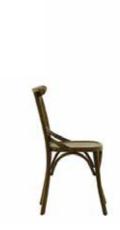

## **AHŞAP SANDALYELER**

WOODEN CHAIRS

**AS 01** AHŞAP SANDALYE WOODEN CHAIR

78 cm

55 cm

79 cm

58 cm

**AS 06** AHŞAP SANDALYE WOODEN CHAIR