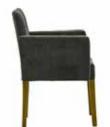

## **BERJERLER**

ARMCHAIRS

**B** 01 **BERJER** ARMCHAIR

21 kg

82 cm 105 cm 76 cm

**B** 05 **BERJER** 

**ARMCHAIR** 

95 cm