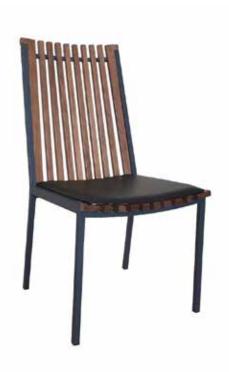

## **AHŞAP SANDALYELER**

WOODEN CHAIRS

**AS 01** AHŞAP SANDALYE WOODEN CHAIR

78 cm

55 cm

79 cm

58 cm

**AS 06** AHŞAP SANDALYE WOODEN CHAIR