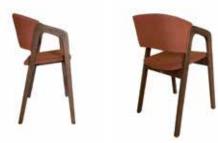

## **AHŞAP SANDALYELER**

WOODEN CHAIRS

**AS 01** AHŞAP SANDALYE WOODEN CHAIR

78 cm

55 cm

79 cm

58 cm

**AS 06** AHŞAP SANDALYE WOODEN CHAIR